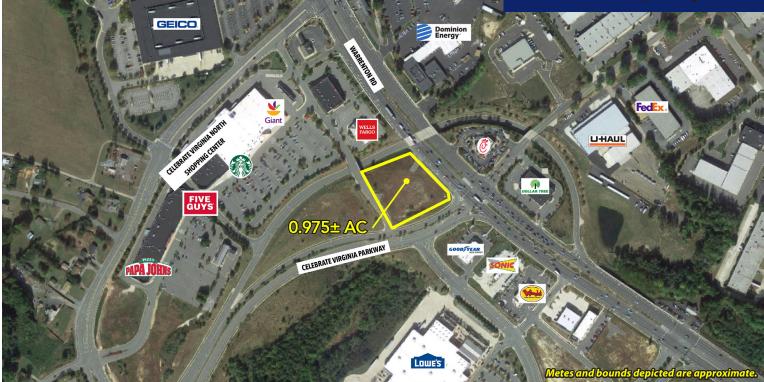

## LOCATED ON THE CORNER OF CELEBRATE VIRGINIA PARKWAY & WARRENTON RD FREDERICKSBURG, VA 22406

## HIGHLIGHTS

- Located on Warrenton Rd, a busy corridor in S. Stafford County with 5,000 VPD.
- Adjacent to Celebrate Virginia North Shopping Center, anchored by Lowe's and Giant grocery; an age restricted residential area; golf courses and entertainment.
- 40 miles south of Washington, D.C.
- High average household income.
- The Fredericksburg area is OVER 70% commuter with a strong employment base from the Federal Government and U.S. Military.