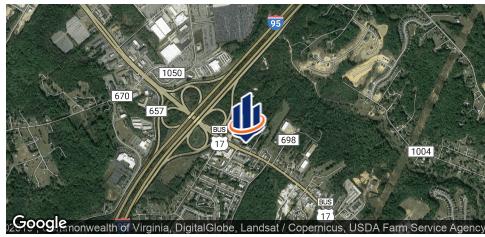

### Property Summary





#### **OFFERING SUMMARY**

Sale Price: \$1,000,000

Lot Size: 0 Acres

Year Built: 1994

Building Size: 1,232 SF

Price / SF: \$811.69

### **PROPERTY OVERVIEW**

1+/- AC in one of Fredericksburg's Busiest Corridors | 372 Warrenton Avenue, Fredericksburg, VA

#### **PROPERTY HIGHLIGHTS**

- Former Gulf Station Direct access to Route 17
- Additional land available totaling 50 acres. Potential residential, hotel, storage facility, multi-family apartments, etc.
- Last undeveloped site on I-95 and Route 17; highly visible for c-store, fast food, pharmacy, multi-tenant retail, hotel, restaurant
- Water and sewer available

## Additional Photos







## Location Maps



# Demographics Map



| POPULATION                            | 1 MILE            | 5 MILES               | 10 MILES