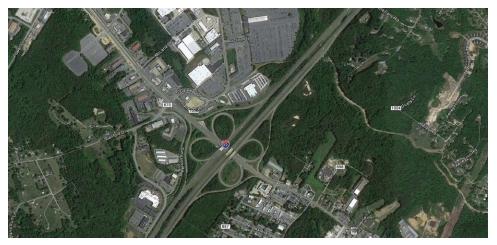

### Property Summary





#### **OFFERING SUMMARY**

Sale Price: \$1,000,000

Lot Size: 0 Acres

Year Built: 1994

Building Size: 1,232 SF

Price / SF: \$811.69

### **PROPERTY OVERVIEW**

1+/- AC in one of Fredericksburg's Busiest Corridors | 372 Warrenton Avenue, Fredericksburg, VA

#### **PROPERTY HIGHLIGHTS**

- Former Gulf Station Direct access to Route 17
- Additional land available totaling 50 acres. Potential residential, hotel, storage facility, multi-family apartments, etc.
- Last undeveloped site on I-95 and Route 17; highly visible for c-store, fast food, pharmacy, multi-tenant retail, hotel, restaurant
- Water and sewer available

## Additional Photos







## Location Maps



# Demographics Map



| POPULATION                            | 1 MILE            | 5 MILES               | 10 MILES