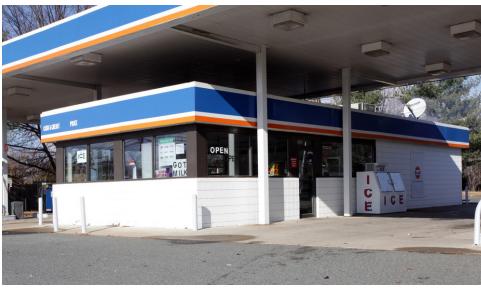

### **PROPERTY OVERVIEW**

1+/- AC in one of Fredericksburg's Busiest Corridors | 372 Warrenton Avenue, Fredericksburg, VA

#### **PROPERTY HIGHLIGHTS**

- Former Gulf Station Direct access to Route 17
- Additional land available totaling 50 acres. Potential residential, hotel, storage facility, multi-family apartments, etc.
- Last undeveloped site on I-95 and Route 17; highly visible for c-store, fast food, pharmacy, multi-tenant retail, hotel, restaurant
- Water and sewer available

## Additional Photos