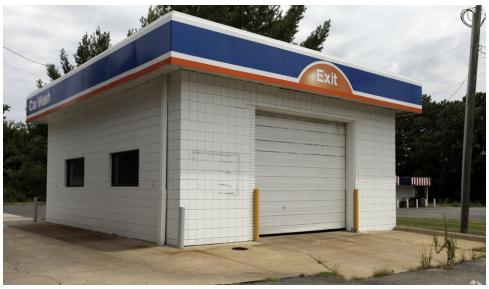

### Property Summary





#### **OFFERING SUMMARY**

Sale Price: \$1,000,000

Lot Size: 0 Acres

Year Built: 1994

Building Size: 1,232 SF

Price / SF: \$811.69

### **PROPERTY OVERVIEW**

1+/- AC in one of Fredericksburg's Busiest Corridors | 372 Warrenton Avenue, Fredericksburg, VA

#### **PROPERTY HIGHLIGHTS**

- Former Gulf Station Direct access to Route 17
- Additional land available totaling 50 acres. Potential residential, hotel, storage facility, multi-family apartments, etc.
- Last undeveloped site on I-95 and Route 17; highly visible for c-store, fast food, pharmacy, multi-tenant retail, hotel, restaurant
- Water and sewer available

## Additional Photos







## Location Maps



# Demographics Map



| POPULATION                            | 1 MILE            | 5 MILES               | 10 MILES               |
|---------------------------------------|-------------------|-----------------------|------------------------|
| Total population                      | 1,616             | 75,918                | 241,535                |
| Median age                            | 36.3              | 34.9                  | 34.6                   |
| Median age (Male)                     | 38.2              | 34.3                  | 33.8                   |
| Median age (Female)                   | 35.5              | 35.4                  | 35.6                   |
|                                       |                   |                       |