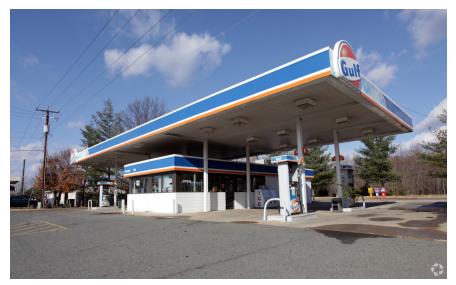

#### **PROPERTY HIGHLIGHTS**

- Former Gulf Station Direct access to Route 17
- Additional land available totaling 50 acres. Potential residential, hotel, storage facility, multi-family apartments, etc.
- Last undeveloped site on I-95 and Route 17; highly visible for c-store, fast food, pharmacy, multi-tenant retail, hotel, restaurant
- Water and sewer available

## Additional Photos