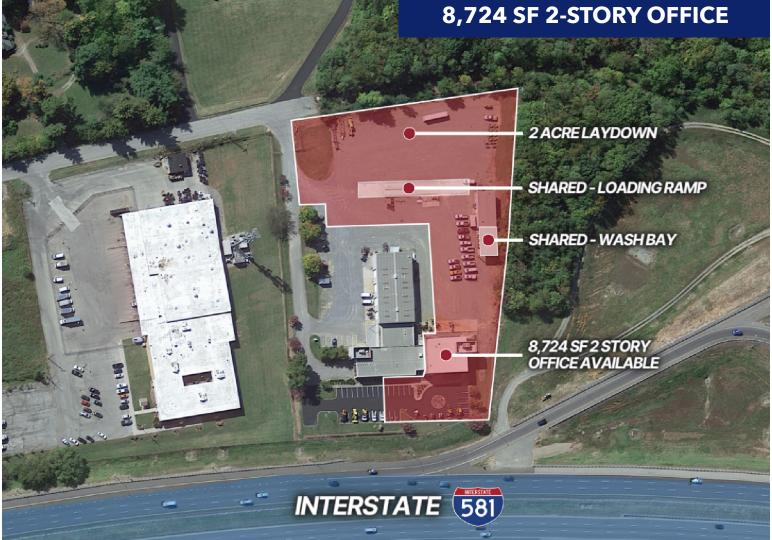

## **FOR LEASE**

2± AC LAYDOWN YARD AND 8,724 SF 2-STORY OFFICE

## 1301 ROCKLAND AVE., ROANOKE, VA 24012

## **HIGHLIGHTS**

- Negotiable lease rate
- Convenient location with easy access to major transportation routes including Interstate 581 / Route 220 and Interstate 81
- Property includes a 2-acre laydown yard with a shared loading ramp, shared washbay, and a 8,742 SF 2-story office