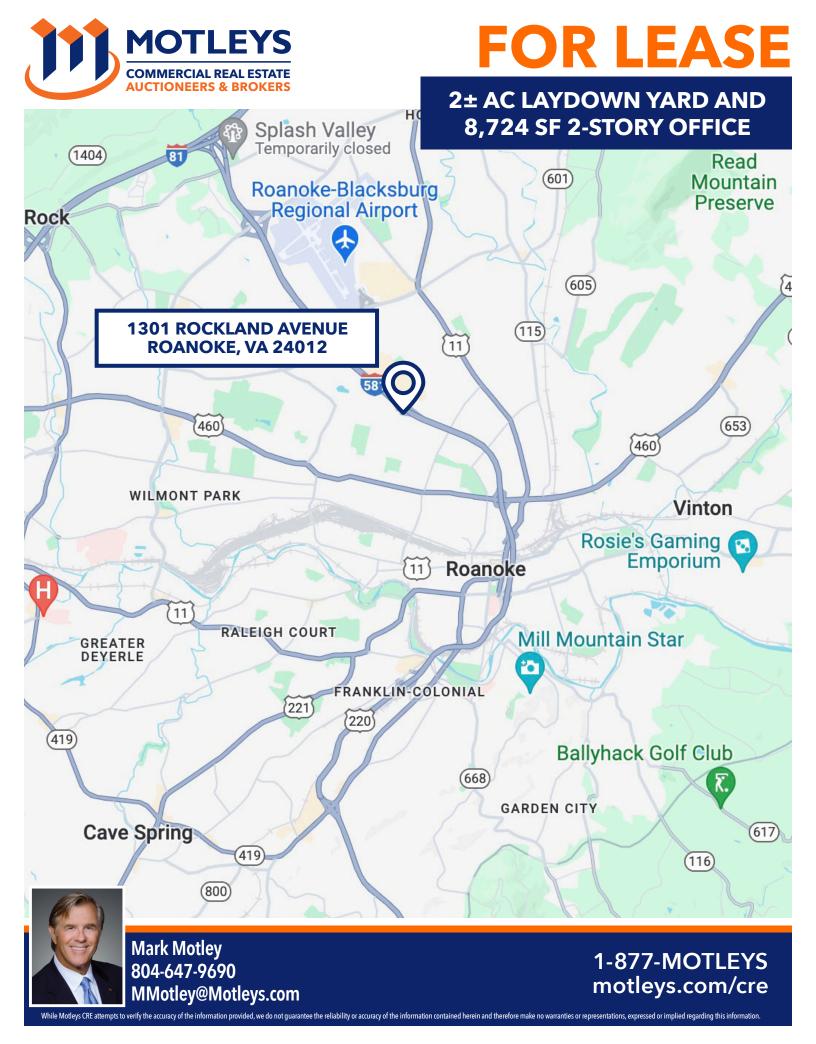

## **FOR LEASE**

2± AC LAYDOWN YARD AND 8,724 SF 2-STORY OFFICE

## 1301 ROCKLAND AVE., ROANOKE, VA 24012

Mark Motley 804-647-9690 MMotley@Motleys.com

1-877-MOTLEYS motleys.com/cre

While Motleys CRE attempts to verify the accuracy of the information provided, we do not guarantee the reliability or accuracy of the information contained herein and therefore make no warranties or representations, expressed or implied regarding this information