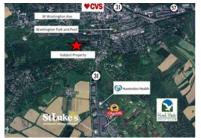

## AUCION

**ABSOLUTE AUCTION - To be Sold Regardless of Price** 

POTENTIAL 50 SINGLE FAMILY DEVELOPMENT
SITE ON 45.5\* ACRES

JUNE 17<sup>TH</sup>
WASHINGTON BOROUGH, WARREN COUNTY, NJ

DISCOVER THE UNPARALLELED OPPORTUNITY TO OWN A STUNNING 45.5<sup>+/-</sup> ACRE PARCEL IN PICTURESQUE WASHINGTON BOROUGH, NJ, IDEAL FOR A POTENTIAL RESIDENTIAL DEVELOPMENT OR PRIVATE ESTATE!

PROPERTY ADDRESS: NUNN AVE, WASHINGTON, WARREN COUNTY, NJ 07882

- Nearby Amenities: Located minutes from Washington Borough's vibrant main street filled with boutique shops, restaurants, and local services.
- Recreational opportunities within reach: Access to parks, hiking trails, and sports facilities for outdoor enthusiasts. Enjoy activities such as hiking, fishing, and biking right in the vicinity.
- Convenient access and proximity to major highways, Routes 31, 57, 46 and Interstates 78 & 80.