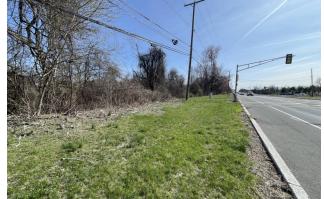

## 2.45+/- Acres Lot at a Route 22 Signalized Intersection in Clinton Twp, Hunterdon County, NJ

High Visibility Location Over 1,000 ft Frontage on Route 22 with 19,631<sup>+/-</sup> average daily vehicles

## 2.45+/- Acres Lot Located at a Signalized Intersection

- Across from the Exxon Research Center.
- Zoning: C-ROM Commercial Research, Office and Manufacturing District. Allows for: retail, professional and medical offices, restaurants, child-care facilities, and commercial nurseries and greenhouses.