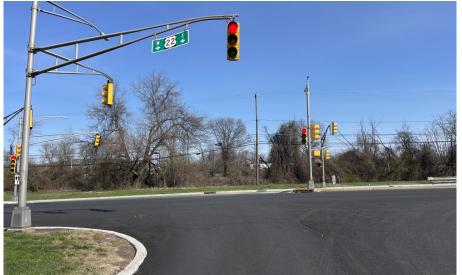

## 2.45+/- Acres Lot at a Route 22 Signalized Intersection in Clinton Twp, Hunterdon County, NJ

High Visibility Location Over 1,000 ft Frontage on Route 22 with 19,631<sup>+/-</sup> average daily vehicles

## 2.45+/- Acres Lot Located at a Signalized Intersection

- Across from the Exxon Research Center.
- Zoning: C-ROM Commercial Research, Office and Manufacturing District. Allows for: retail, professional and medical offices, restaurants, child-care facilities, and commercial nurseries and greenhouses.

Property Address: 1520 Route 22, Annandale (Clinton Township), Hunterdon County, NJ 08801

Online Bidding Opens: Monday, April 28, 2025 at 9:00 am Online Bidding Concludes: Wednesday, April 30, 2025 at 1 pm