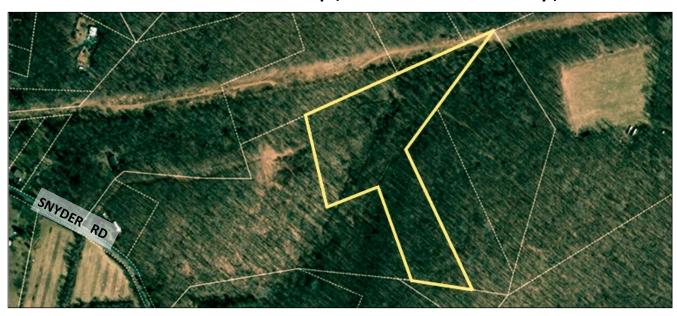

## AUCTION OCTOBER 29TH

## BY ORDER OF MANSFIELD TOWNSHIP

15<sup>+/-</sup> Acres Wooded Lot Mansfield Township, Warren County, NJ

- Attention Neighbors: Great opportunity to add to your existing acreage!
- Block 1001.02, Lot 33.03
- A Agricultural, Residential Zoning
- Convenient to Routes 57, 31, 46 and I-80.

**Property Address:**off Snyder Rd
Mansfield Township,
Warren County, NJ 07863