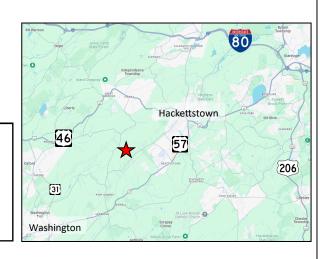

## BY ORDER OF MANSFIELD TOWNSHIP

15<sup>+/-</sup> Acres Wooded Lot Mansfield Township, Warren County, NJ

- Attention Neighbors: Great opportunity to add to your existing acreage!
- Block 1001.02, Lot 33.03
- A Agricultural, Residential Zoning
- Convenient to Routes 57, 31, 46 and I-80.

**Property Address:**off Snyder Rd
Mansfield Township,
Warren County, NJ 07863