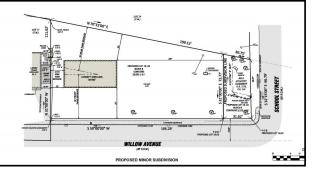

Online bidding concludes Thursday, December 5, 2024 at 11:00 am

Property Address: 5 Willow Ave, Peapack, Somerset County, NJ 07977

## Take the next step!

Download the property information package at **maxspann.com**, then drive-by to preview the property

Conceptual Dwelling Footprint 30'x60' 0.41 +/- Acre Residential Lot