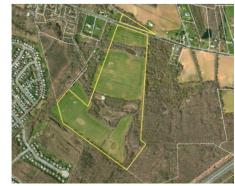

#### **PROPERTY ADDRESS:**

1562 Jacksonville Road, Springfield Twp (Burlington), Burlington County, NJ 08016