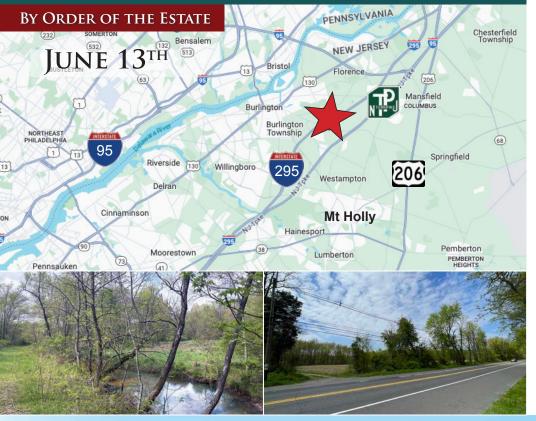

#### **PROPERTY ADDRESS:**

1562 Jacksonville Road, Springfield Twp (Burlington), Burlington County, NJ 08016

- Prime Location: Situated in one of the most renowned farming areas. This property offers convenient access to major highways such as Route 206, I-295 and I-95. It's an ideal location accessing markets in Princeton, Philadelphia, New York City, or other nearby destinations.
- Abundant Space: With a sprawling 84 acres, this
  real estate parcel provides ample room for various
  possibilities. Whether you envision a private estate,
  agricultural pursuits, or development, this expansive
  land offers endless potential.
- Scenic Beauty: The property's picturesque surroundings, including open fields and wooded areas, create a serene and captivating environment for your vision to unfold.
- Residential Subdivision or Family Compound Opportunity: Non-preserved farm in the AR-10 zone stipulating 10 acre residential zoning.