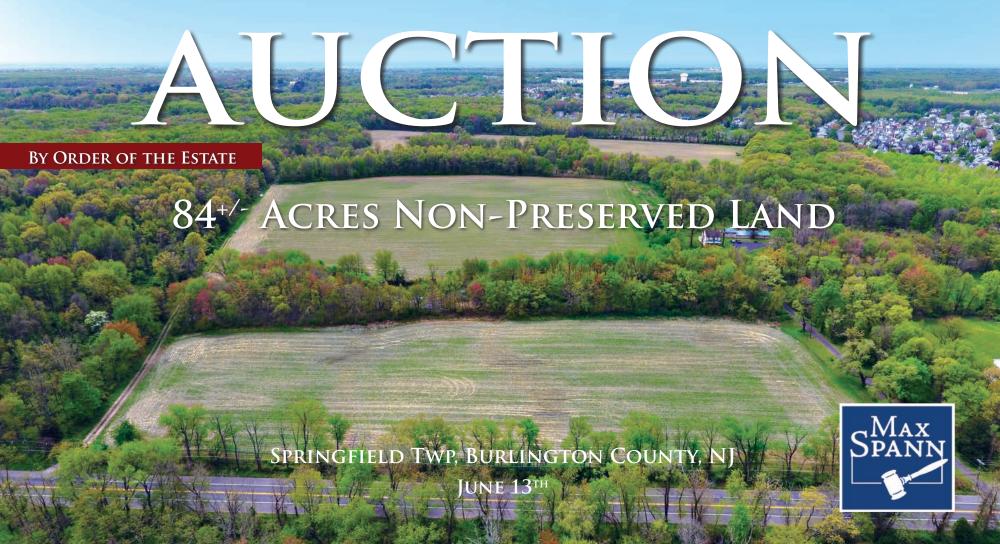

# AUCTION

84+/- ACRES NON-PRESERVED LAND

Springfield Twp, Burlington County, NJ

OFFICES: NEW YORK - NEW JERSEY - FLORIDA 888-299-1438 | maxspann.com

Bid On-Line!

Get the Max Spann Smartphone App or go on-line

- Prime Location: Situated in one of the most renowned farming areas. This property offers convenient access to major highways such as Route 206, I-295 and I-95. It's an ideal location accessing markets in Princeton, Philadelphia, New York City, or other nearby destinations.
- Abundant Space: With a sprawling 84 acres, this
  real estate parcel provides ample room for various
  possibilities. Whether you envision a private estate,
  agricultural pursuits, or development, this expansive
  land offers endless potential.
- Scenic Beauty: The property's picturesque surroundings, including open fields and wooded areas, create a serene and captivating environment for your vision to unfold.
- Residential Subdivision or Family Compound Opportunity: Non-preserved farm in the AR-10 zone stipulating 10 acre residential zoning.