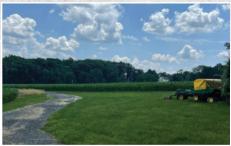

### "WERT FARM"

#### 34.29+/- ACRES PRESERVED FARMLAND WITH AN IDENTIFIED FARM MARKET EXCEPTION AREA ON MINE RD

- Preserved by Mercer County this farm has a very private 2+/- acre home site set back from the main road for privacy and a 1+/- acre farm market site on Mine Rd.
- Oversized equipment barn with large overhead doors for equipment storage.
- Excellent location allowing quick and convenient access to Hopewell, Pennington, and Princeton.

Housing Site set back for Privacy

Oversized Three Bay Equipment Barn

Ready for a Productive 2024!