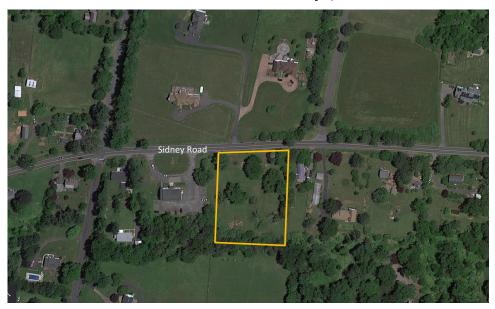

## 1.9+/- Acres Residential Lot Franklin Twp, Hunterdon County, NJ

- A wonderful opportunity to plan a new home site in Hunterdon County.
- Excellent schools and quick access to shopping, antiquing, and dining options in nearby Pittstown, Flemington, and Clinton.
- Close to Routes 31, 22 and I-78.

## Broker Participation Invited

For a Broker participation form email: <a href="mailto:auctions@maxspann.com">auctions@maxspann.com</a>

Questions? Call 888-299-1438

Property Address: 204-206 Sidney Rd, Pittstown (Franklin Twp), Hunterdon County, NJ 08867