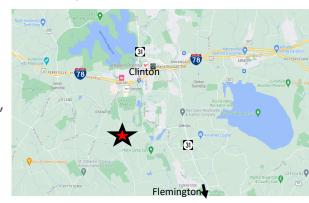

## 1.9+/- Acres Residential Lot Franklin Twp, Hunterdon County, NJ

- A wonderful opportunity to plan a new home site in Hunterdon County.
- Excellent schools and quick access to shopping, antiquing, and dining options in nearby Pittstown, Flemington, and Clinton.
- Close to Routes 31, 22 and I-78.

## Broker Participation Invited

For a Broker participation form email: <a href="mailto:auctions@maxspann.com">auctions@maxspann.com</a>

Questions? Call 888-299-1438

Property Address: 204-206 Sidney Rd, Pittstown (Franklin Twp), Hunterdon County, NJ 08867