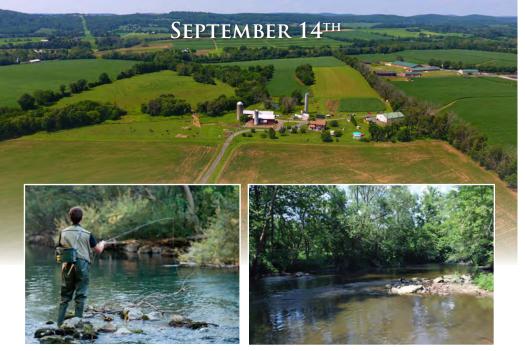

## 

155.77<sup>+/-</sup> Acres Preserved Farmland Along the Musconetcong River

1,620<sup>+/-</sup> Feet Frontage on the Musconetcong River One of the Best Trout Fishing Streams in New Jersey

Max Spann Real Estate & Auction Co. P. O. Box 4992 Clinton, New Jersey 08809 A licensed NJ Real Estate Broker

## **"BEATTY FARM"**

155.77<sup>+/-</sup> Acres Preserved Farmland Along the Musconetcong River

> BETHLEHEM TWP, HUNTERDON COUNTY, NJ September 14<sup>th</sup>

## 155.77+/- ACRES Preserved Farmland with River Frontage, Cropland, Pastures, Woods and Incredible Aquifer

Online Auction: Bidding Concludes Thursday, September 14<sup>th</sup>, 2023 at 11 am

- Formerly a Dairy of Distinction Farm, it currently operates as a cattle & crop farm.
- The farm's deep aquifer perfectly suited for irrigation and has an 80<sup>+/-</sup> feet water silo for storage or bottling.
- The circa 1800's four bedroom and six fireplace colonial home has an abundance of country charm with an expansive patio area to enjoy sunsets and entertain friends.
- The farm features a former dairy barn, storage sheds, pool shed, 50'x80' Barn with oil heat, electric, 16' ceiling and oversized access doors to accommodate storage and maintenance of farm equipment.
- The quaint spring house formerly kept the large metal milk can jugs cool and currently feeds the adjoining pond year round with crystal clear cool water.
- Explore the wooded section of the property with meandering trout spawning West Portal Brook. Ideal for the nature enthusiast to explore Birding, Fishing, Hunting, etc.
- Enjoy dining and shopping in nearby Historic Clinton.
- Minutes to Route I-78.