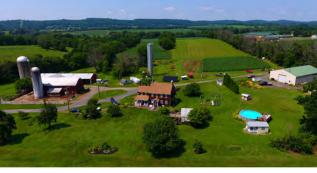

## 155.77+/- ACRES Preserved Farmland with River Frontage, Cropland, Pastures, Woods and Incredible Aquifer

Online Auction: Bidding Concludes Thursday, September 14<sup>th</sup>, 2023 at 11 am

- Formerly a Dairy of Distinction Farm, it currently operates as a cattle & crop farm.
- The farm's deep aquifer perfectly suited for irrigation and has an 80<sup>+/-</sup> feet water silo for storage or bottling.
- The circa 1800's four bedroom and six fireplace colonial home has an abundance of country charm with an expansive patio area to enjoy sunsets and entertain friends.
- The farm features a former dairy barn, storage sheds, pool shed, 50'x80' Barn with oil heat, electric, 16' ceiling and oversized access doors to accommodate storage and maintenance of farm equipment.
- The quaint spring house formerly kept the large metal milk can jugs cool and currently feeds the adjoining pond year round with crystal clear cool water.
- Explore the wooded section of the property with meandering trout spawning West Portal Brook. Ideal for the nature enthusiast to explore Birding, Fishing, Hunting, etc.
- Enjoy dining and shopping in nearby Historic Clinton.
- Minutes to Route I-78.