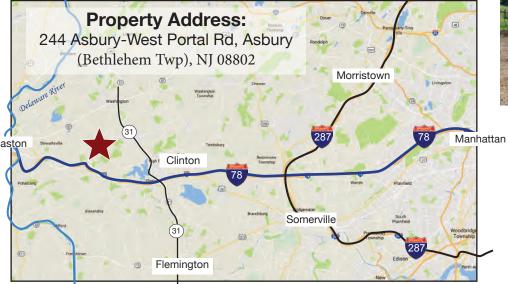

## 155.77+/- ACRES Preserved Farmland with River Frontage, Cropland, Pastures, Woods and Incredible Aquifer

Online Auction: Bidding Concludes Thursday, September 14<sup>th</sup>, 2023 at 11 am

- Formerly a Dairy of Distinction Farm, it currently operates as a cattle & crop farm.
- The farm's deep aquifer perfectly suited for irrigation and has an 80<sup>+/-</sup> feet water silo for storage or bottling.
- The circa 1800's four bedroom and six fireplace colonial home has an abundance of country charm with an expansive patio area to enjoy sunsets and entertain friends.
- The farm features a former dairy barn, storage sheds, pool shed, 50'x80' Barn with oil heat, electric, 16' ceiling and oversized access doors to accommodate storage and maintenance of farm equipment.
- The quaint spring house formerly kept the large metal milk can jugs cool and currently feeds the adjoining pond year round with crystal clear cool water.
- Explore the wooded section of the property with meandering trout spawning West Portal Brook. Ideal for the nature enthusiast to explore Birding, Fishing, Hunting, etc.
- Enjoy dining and shopping in nearby Historic Clinton.
- Minutes to Route I-78.