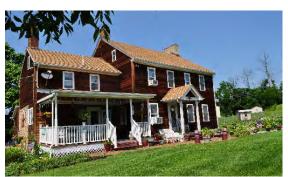

## **"BEATTY FARM"**

155.77<sup>+/-</sup> Acres Preserved Farmland Along the Musconetcong River

> BETHLEHEM TWP, HUNTERDON COUNTY, NJ September 14<sup>th</sup>

## 155.77+/- ACRES Preserved Farmland with River Frontage, Cropland, Pastures, Woods and Incredible Aquifer

Online Auction: Bidding Concludes Thursday, September 14<sup>th</sup>, 2023 at 11 am

- Formerly a Dairy of Distinction Farm, it currently operates as a cattle & crop farm.
- The farm's deep aquifer perfectly suited for irrigation and has an 80<sup>+/-</sup> feet water silo for storage or bottling.
- The circa 1800's four bedroom and six fireplace colonial home has an abundance of country charm with an expansive patio area to enjoy sunsets and entertain friends.
- The farm features a former dairy barn, storage sheds, pool shed, 50'x80' Barn with oil heat, electric, 16' ceiling and oversized access doors to accommodate storage and maintenance of farm equipment.
- The quaint spring house formerly kept the large metal milk can jugs cool and currently feeds the adjoining pond year round with crystal clear cool water.
- Explore the wooded section of the property with meandering trout spawning West Portal Brook. Ideal for the nature enthusiast to explore Birding, Fishing, Hunting, etc.
- Enjoy dining and shopping in nearby Historic Clinton.
- Minutes to Route I-78.