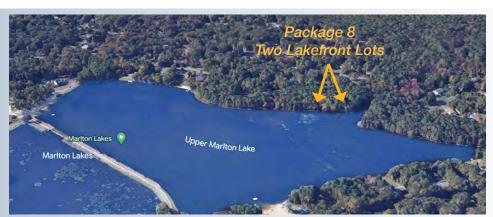

#### Online Auction:

Concludes Thursday, June 1, 2023 at 1 pm

Join the maxspann.com bidders club, download the property information package, then drive-by and preview the properties when convenient.

Two Contiguous Lots on Fern Drive across the lake from the Beach Club