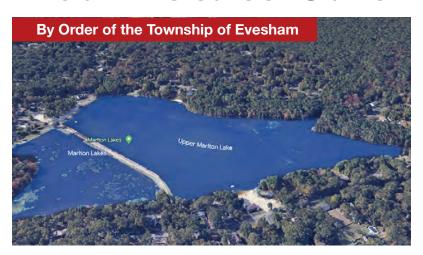

#### By Order of the City of Evesham

#### RESIDENTIAL OPPORTUNITIES THROUGHOUT THE TOWNSHIP

100+ LOTS ASSEMBLED INTO 13 PACKAGES

Evesham is a wonderful township loaded with parks, lakes and farms and ideally located between Philadelphia and the New Jersey Shore.