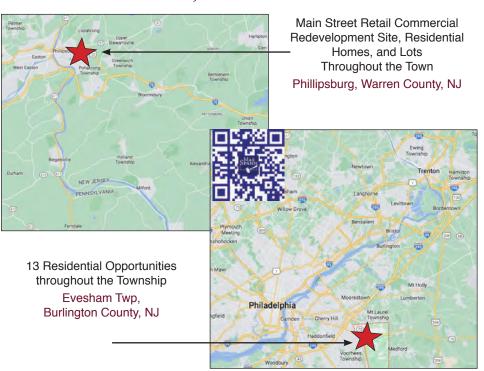

## Government Owned Real Estate Sale

JUNE 1ST

Main Street Retail Commercial Redevelopment Site, Residential Homes, and Lots Throughout the Town

Phillipsburg, Warren County, NJ

13 Residential Opportunities throughout the Township

Evesham Twp, Burlington County, NJ