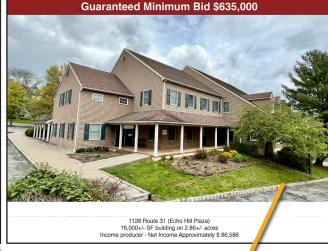

## Sold Separately - Bid on One, Two or all Three Parcels

- · Income Producer! Existing Tenants in the Echo Hill Plaza Building
- Signalized Intersection of Payne Rd & Route 31
- · Fantastic Visibility-High Traffic Location with an Average of 24,826+/- vehicles per day.
- · Close to Clinton, Flemington and Route 78.