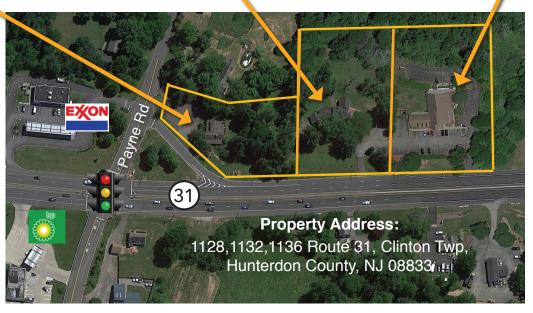

## **MAJOR AUCTION ANNOUNCEMENT**

6.66<sup>+/-</sup> Acre Highway Commercial Complex with Three Buildings Located on a Signalized Intersection

3.950+/- SF building on 1.16+/- acres

## Sold Separately - Bid on One, Two or all Three Parcels

- · Income Producer! Existing Tenants in the Echo Hill Plaza Building
- Signalized Intersection of Payne Rd & Route 31
- · Fantastic Visibility-High Traffic Location with an Average of 24,826+/- vehicles per day.
- · Close to Clinton, Flemington and Route 78.