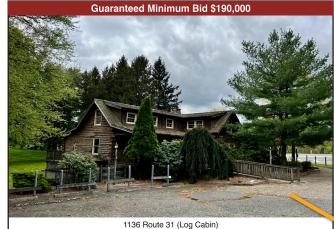

## **MAJOR AUCTION ANNOUNCEMENT**

6.66<sup>+/-</sup> Acre Highway Commercial Complex with Three Buildings Located on a Signalized Intersection

3.950+/- SF building on 1.16+/- acres