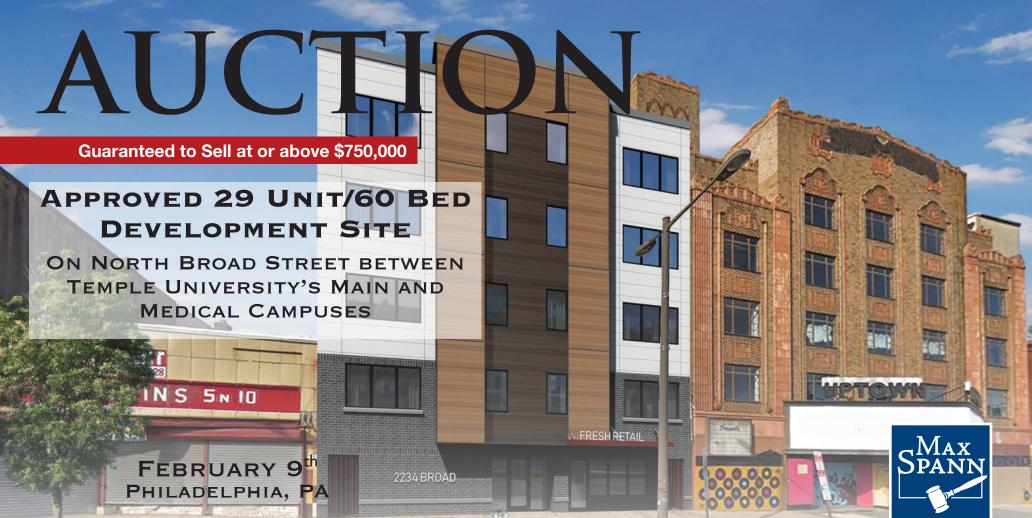

## AUCTION

## Approved 29 Unit/60 Bed and One Commercial Unit Building Site

Guaranteed to Sell at or above \$750,000

## Mid Rise - Mixed-Use Development Site

- Five story 34,000<sup>+/-</sup> sf midrise with on-site parking
- Lot cleared and "shovel ready"
- On North Broad Street Between Temple University's Main and Medical campuses
- Qualifies for Federal Opportunity Zone & 10-year tax abatement in place

Online Auction Bidding Concludes Thursday, February 9, 2023 at 1 pm

Download the Property Information Package at maxspann.com and then drive-by the site to preview the property.

PROPERTY ADDRESS: 2234-38 N BROAD ST, PHILADELPHIA, PA 19132