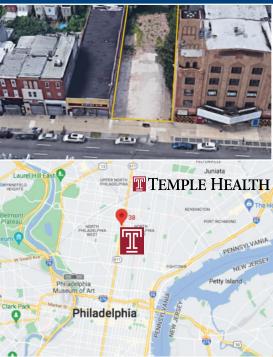

## Mid Rise - Mixed-Use Development Site

- Five story 34,000<sup>+/-</sup> sf midrise with on-site parking
- Lot cleared and "shovel ready"
- On North Broad Street Between Temple University's Main and Medical campuses
- Qualifies for Federal Opportunity Zone & 10-year tax abatement in place

Online Auction Bidding Concludes Thursday, February 9, 2023 at 1 pm

Download the Property Information Package at maxspann.com and then drive-by the site to preview the property.

PROPERTY ADDRESS: 2234-38 N BROAD ST, PHILADELPHIA, PA 19132