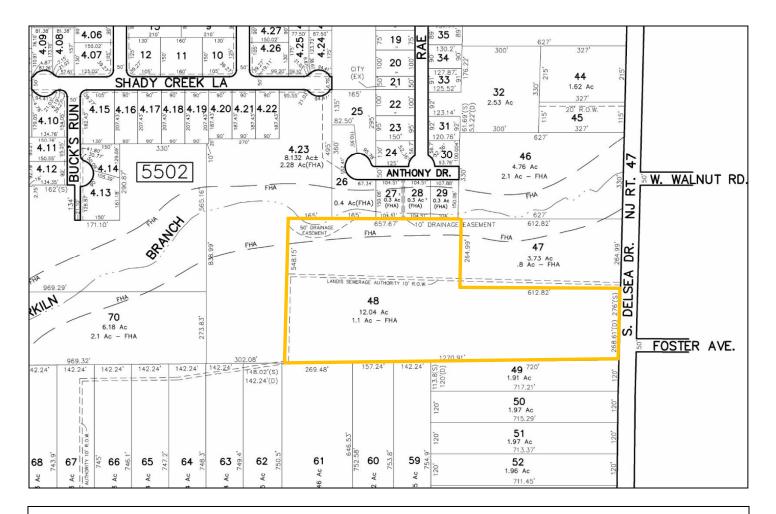

## Block 5502, Lot 48, Vineland City, Cumberland County, NJ, Approximately 12.04 Acres

Sheriff #: 22000159 Court Case #: F140921 Sales Date: 7/6/2022 at 2 pm

For details click on this link: <u>Sheriff Sales - Cumberland County, New Jersey (NJ)</u>