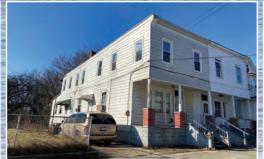

## 78 Structures and Lots - Rehab, Build New

MARCH 17<sup>TH</sup> & 18<sup>TH</sup> SALEM COUNTY, NJ

By Order of the Borough of Penns Grove

On the Banks of the Delaware River with Views of the **River and Wilmington Delaware Skyline** 

## Get in on the ground floor of Penns Grove's Renaissance!

- · 17 Structures Sold Individually.
- 61 Lots Commercial and Residential Opportunities.
- Buy One or Several to maximize your return on investment.
- Easy Access to Both Philadelphia and Wilmington DE