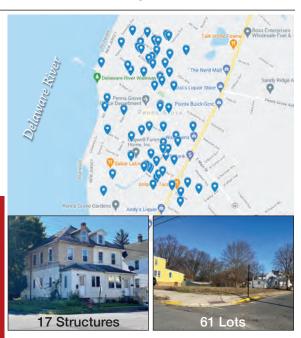

## 78 Structures and Lots - Rehab, Build New

MARCH 17<sup>TH</sup> & 18<sup>TH</sup> SALEM COUNTY, NJ

By Order of the Borough of Penns Grove

On the Banks of the Delaware River with Views of the **River and Wilmington Delaware Skyline** 

## Get in on the ground floor of Penns Grove's Renaissance!

- · 17 Structures Sold Individually.
- 61 Lots Commercial and Residential Opportunities.
- Buy One or Several to maximize your return on investment.
- Easy Access to Both Philadelphia and Wilmington DE