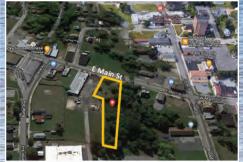

## 78 Structures and Lots - Rehab, Build New

MARCH 17<sup>TH</sup> & 18<sup>TH</sup> SALEM COUNTY, NJ

By Order of the Borough of Penns Grove

On the Banks of the Delaware River with Views of the **River and Wilmington Delaware Skyline** 

## Get in on the ground floor of Penns Grove's Renaissance!

- · 17 Structures Sold Individually.
- 61 Lots Commercial and Residential Opportunities.
- Buy One or Several to maximize your return on investment.
- Easy Access to Both Philadelphia and Wilmington DE