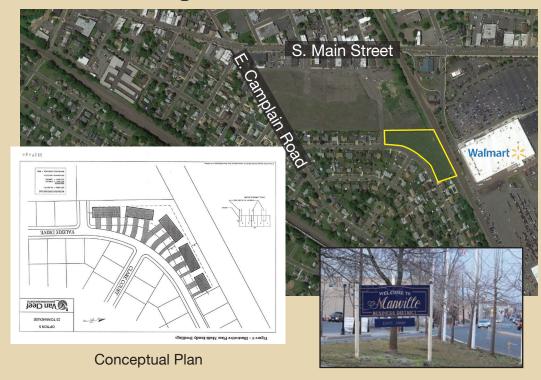

## Redevelopment Site for 23 Units

Property Address: 66-110 Valerie Drive, Manville, NJ 08835

## Fantastic Downtown Housing Opportunity

- Sale of 1.98+/- acres of surplus vacant land.
- Designated for 23 townhouses.
- Excellent opportunity for developers and builders.
- Walking distance to downtown Manville.