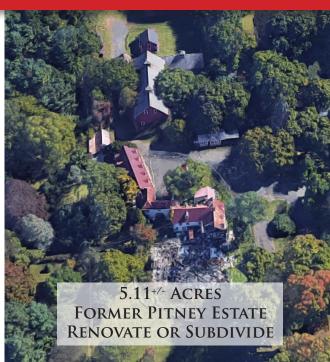

#### BY ORDER OF THE **TOWNSHIP OF MENDHAM**

## Former Pitney Farm Estate

## Notable Pitney Farm Estate

## **AUCTION:**

Wednesday, December 5th 11 AM

Auction Location:
Township of Mendham
Municipal Building
2 West Main Street, Brookside, NJ 07926

- 5.11<sup>+/-</sup> Acres former Pitney Estate.
- Renovate existing homes or start new!
- Former dairy barn for all your equipment storage.
- Amazing once-in-a lifetime opportunity to own this famous farm estate.
- Surrounded by open space