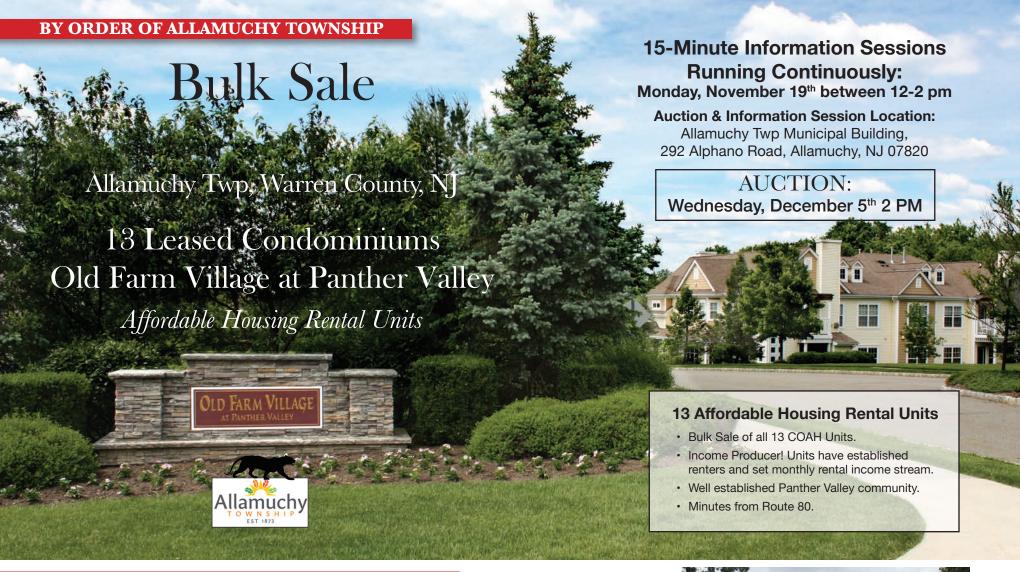

#### BY ORDER OF ALLAMUCHY TOWNSHIP

## Bulk Sale of 13 **Condominiums** Income Producing

### AUCTION:

Wednesday, December 5th 2 PM

**Auction & Information Session Location:** Allamuchy Township Municipal Building 292 Alphano Road Allamuchy, NJ 07820

15-Minute Information Sessions Running Continuously: Monday, November 19th between 12-2 pm