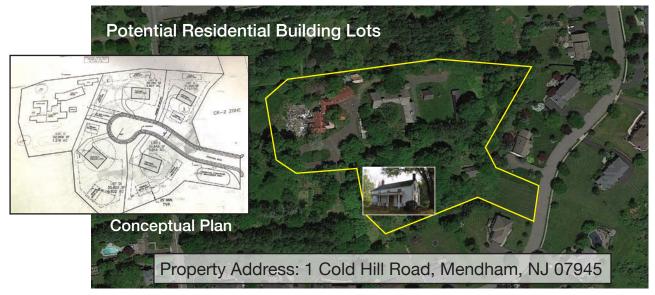

## Notable Pitney Farm Estate

## **AUCTION:**

Wednesday, December 5th 11 AM

Auction Location:
Township of Mendham
Municipal Building
2 West Main Street, Brookside, NJ 07926

- 5.11<sup>+/-</sup> Acres former Pitney Estate.
- Renovate existing homes or start new!
- Former dairy barn for all your equipment storage.
- Amazing once-in-a lifetime opportunity to own this famous farm estate.
- Surrounded by open space