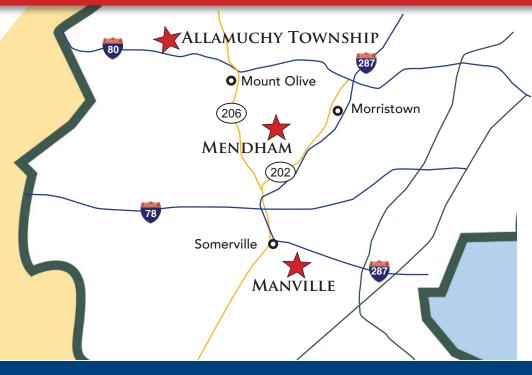

#### BY ORDER OF ALLAMUCHY TOWNSHIP

## Bulk Sale of 13 **Condominiums** Income Producing

### AUCTION:

Wednesday, December 5th 2 PM

**Auction & Information Session Location:** Allamuchy Township Municipal Building 292 Alphano Road Allamuchy, NJ 07820

15-Minute Information Sessions Running Continuously: Monday, November 19th between 12-2 pm

#### BY ORDER OF THE **TOWNSHIP OF MENDHAM**

## Former Pitney Farm Estate

#### BY ORDER OF THE **BOROUGH OF MANVILLE**

## Redevelopment Site for 23 Units

## BY ORDER OF THE BOROUGH OF MANVILLE

## Redevelopment Site for 23 Units

Property Address: 66-110 Valerie Drive, Manville, NJ 08835