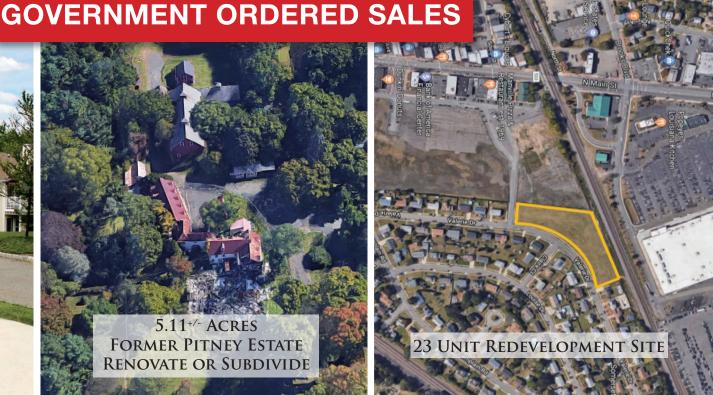

## Former Pitney Farm Estate

## **AUCTION:**

Wednesday, December 5th 11 AM

Auction Location:
Township of Mendham
Municipal Building
2 West Main Street, Brookside, NJ 07926

- 5.11<sup>+/-</sup> Acres former Pitney Estate.
- Renovate existing homes or start new!
- Former dairy barn for all your equipment storage.
- Amazing once-in-a lifetime opportunity to own this famous farm estate.
- Surrounded by open space

## Redevelopment Site for 23 Units

Property Address: 66-110 Valerie Drive, Manville, NJ 08835

## Fantastic Downtown Housing Opportunity

- Sale of 1.98+/- acres of surplus vacant land.
- Designated for 23 townhouses.
- Excellent opportunity for developers and builders.
- Walking distance to downtown Manville.