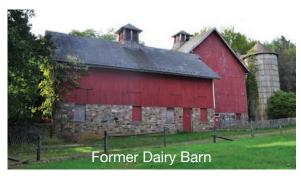

## **AUCTION:**

Wednesday, December 5th 11 AM

Auction Location:
Township of Mendham
Municipal Building
2 West Main Street, Brookside, NJ 07926

- 5.11<sup>+/-</sup> Acres former Pitney Estate.
- Renovate existing homes or start new!
- Former dairy barn for all your equipment storage.
- Amazing once-in-a lifetime opportunity to own this famous farm estate.
- Surrounded by open space