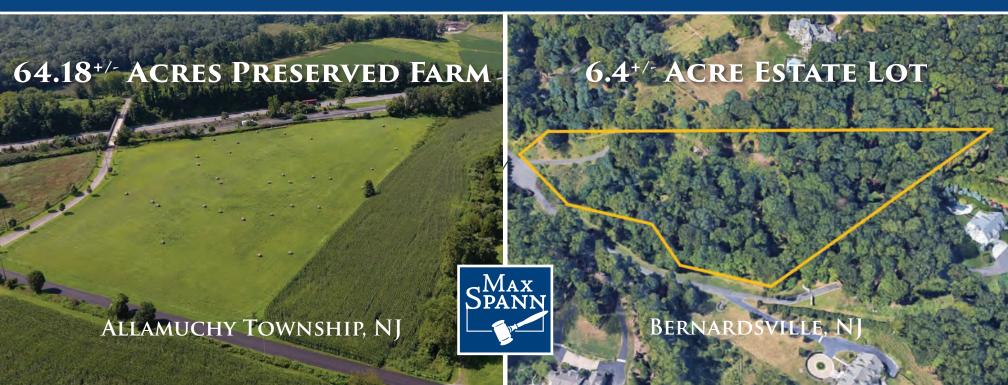

## 64.18+/- Acres Preserved Farm with House and Barns

**Auction Location:** On-Site, Thursday, October 25, 2018 at 11 AM

47 Gibbs Road, Allamuchy Twp (Great Meadows), Warren County, NJ 07820

Property Previews 12-2 PM: Thursday, October 4th Thursday, October 11th

Newer Pole Barn for Equipment Former Dairy Barn

- Wonderful opportunity to run your own farm
- Two bedroom Cape Cod home can be expanded or use for laborers

READY TO FARM! BRING YOUR TRACTOR AND BE READY FOR THE NEW SEASON

- Newer three bay pole barn for tractors and equipment
- 30'x105' +/- Former dairy barn for additional storage or livestock
- Get to market guick! Excellent location, minutes to Route 80 and Hackettstown Farm Market

### 6.4+/- Acre Estate Lot on Quiet Cul-de-Sac Street

#### BUILD YOUR ESTATE HOME IN THE NEIGHBORHOOD 69 Charles Road, Bernardsville, Somerset County, NJ 07924 OF TITANS OF FINANCE & CAPTAINS OF INDUSTRY • One of the country's most prestigious addresses

- Bernards High School is nationally ranked as a top school by US News and Newsweek Magazines and also ranked #18 in the state by New Jersey Monthly Magazine and several private schools nearby
- Convenient to New York City Minutes to Bernardsville downtown train station
- Close to all major commuter highways Routes 202/206, I-287, I-78, and I-80

Build your dream estate

shopping in downtown historic Bernardsville

**Auction Location:** Courtyard by Marriott 595 Martinsville Road, Basking Ridge, NJ Thursday, October 25, 2018 at 2 PM

888-299-1438 MAXSPANN.COM