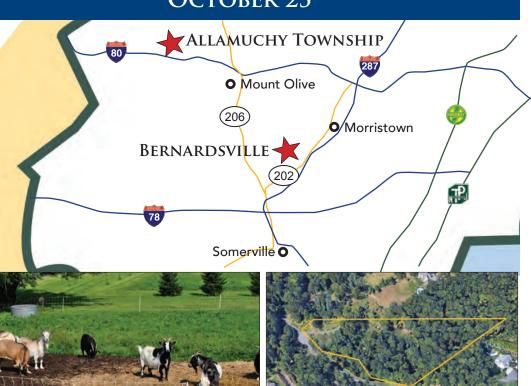

## 64.18+/- Acres Preserved Farm with House and Barns

**Auction Location:** On-Site, Thursday, October 25, 2018 at 11 AM

47 Gibbs Road, Allamuchy Twp (Great Meadows), Warren County, NJ 07820

Property Previews 12-2 PM: Thursday, October 4th Thursday, October 11th

Newer Pole Barn for Equipment Former Dairy Barn

- Wonderful opportunity to run your own farm
- Two bedroom Cape Cod home can be expanded or use for laborers

READY TO FARM! BRING YOUR TRACTOR AND BE READY FOR THE NEW SEASON

- Newer three bay pole barn for tractors and equipment
- 30'x105' +/- Former dairy barn for additional storage or livestock
- Get to market guick! Excellent location, minutes to Route 80 and Hackettstown Farm Market

### 6.4+/- Acre Estate Lot on Quiet Cul-de-Sac Street

#### BUILD YOUR ESTATE HOME IN THE NEIGHBORHOOD 69 Charles Road, Bernardsville, Somerset County, NJ 07924 OF TITANS OF FINANCE & CAPTAINS OF INDUSTRY • One of the country's most prestigious addresses

- Bernards High School is nationally ranked as a top school by US News and Newsweek Magazines and also ranked #18 in the state by New Jersey Monthly Magazine and several private schools nearby
- Convenient to New York City Minutes to Bernardsville downtown train station
- Close to all major commuter highways Routes 202/206, I-287, I-78, and I-80

Build your dream estate

shopping in downtown historic Bernardsville

**Auction Location:** Courtyard by Marriott 595 Martinsville Road, Basking Ridge, NJ Thursday, October 25, 2018 at 2 PM

888-299-1438 MAXSPANN.COM