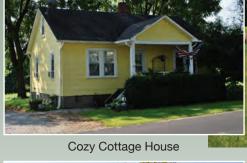

## 64.18+/- Acres Preserved Farm with House and Barns

**Auction Location:** On-Site, Thursday, October 25, 2018 at 11 AM

47 Gibbs Road, Allamuchy Twp (Great Meadows), Warren County, NJ 07820

Property Previews 12-2 PM: Thursday, October 4th Thursday, October 11th

Newer Pole Barn for Equipment Former Dairy Barn

- Wonderful opportunity to run your own farm
- Two bedroom Cape Cod home can be expanded or use for laborers

READY TO FARM! BRING YOUR TRACTOR AND BE READY FOR THE NEW SEASON