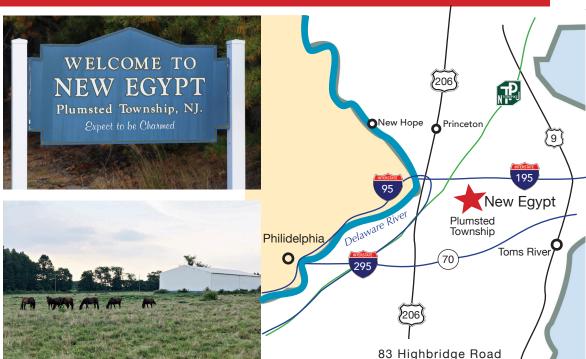

#### **Bid On-Site or On-Line!**

Get the Max Spann Smartphone App or go on-line

New Egypt (Plumsted Twp), Ocean County, NJ