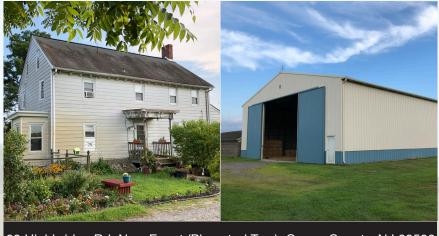

### FARM 3 28+/- ACRE FARM WITH 2-FAMILY FARMHOUSE

- 83 Highbridge Rd, New Egypt (Plumsted Twp), Ocean County, NJ 08533
- Great Opportunity for Small Farm, Country Home, and Farm Base
- · 28+/- Acre Farm 20 Acres Tillable/Pasture
- 7,800+/- Sq. Ft. Morton Building with 20 ft. ceilings
- · Equipment Building and Barn Complex for Horses, Cattle
- 2-Family Rental Farmhouse 2 BR Unit and 3 BR Unit, Separate Utilities
- 1,175<sup>+/-</sup> ft. Frontage on Highbridge Road
- 5-Acre Zoning (RA-5)
- · Development Potential Not Preserved