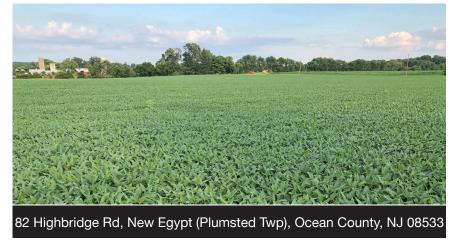

FARM 2 38.34+/- ACRES FARMLAND

- · Great for Small Farm, Enjoy Country Living!
- 38.34<sup>+/-</sup> Acres All Tillable
- · Currently in Crops
- 1,864\*/- ft. Frontage on Highbridge Road
- 5-Acre Zoning (RA-5)
- · Development Potential Not Preserved