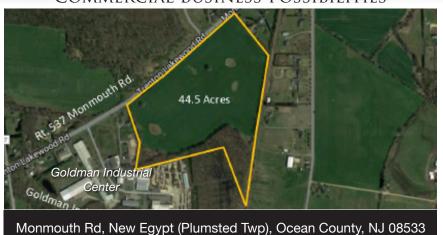

## FARM 1 44.5+/- ACRES OF OPEN FARMLAND WITH COMMERCIAL BUSINESS POSSIBILITIES

- Well Suited for Development Projects and/or Farm Businesses
- · Open Farmland with 90% Open, Tillable, Sandy Loam Soils
- · Currently in Crops
- · Light Industrial (LI-2) 2 Acre Zone
- Great Location of Route 537 with 1,693<sup>+/-</sup> ft. Frontage
- Excellent Visibility
- · Natural gas line in progress