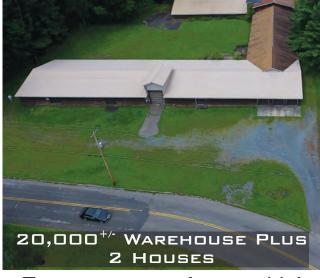

36.9+/- Acres Farmland-Subdividable

EAST AMWELL, NJ

FLEMINGTON AREA, NJ

LAKEHURST, NJ

CONTIGUOUS BUILDING LOTS

ATTENTION BUILDERS!