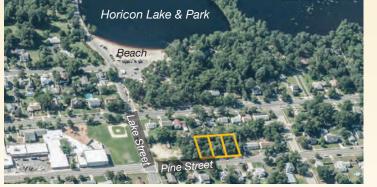

## 3 CONTIGUOUS BUILDING LOTS SOLI SEPARATELY OR TOGETHER

Attention Builders! Auction: September 6, 2018 at 11 AM

## LAKEHURST NJ "AIRSHIP CAPITAL OF THE WORLD"

- Rare Opportunity to Obtain Three Contiguous Lots in the Borough.
- 1 Block to the 63-acre Horicon Lake & Park for swimming, fishing, canoeing and hiking.
- One block up the street from the Elementary School.
- Public water & sewer.
- Walk to the beach or school!
- Minutes to Jersey Shore Recreation, Routes 37, 70 and Garden State Parkway.

Auction Location: Lakehurst Court, 5 Union Ave, Lakehurst, NJ 08733 Property Preview 12-2 PM: Wednesday, August 22<sup>ND</sup>

[408-412] PINE STREET, LAKEHURST, NJ 08733

888-299-1438 MAXSPANN.COM