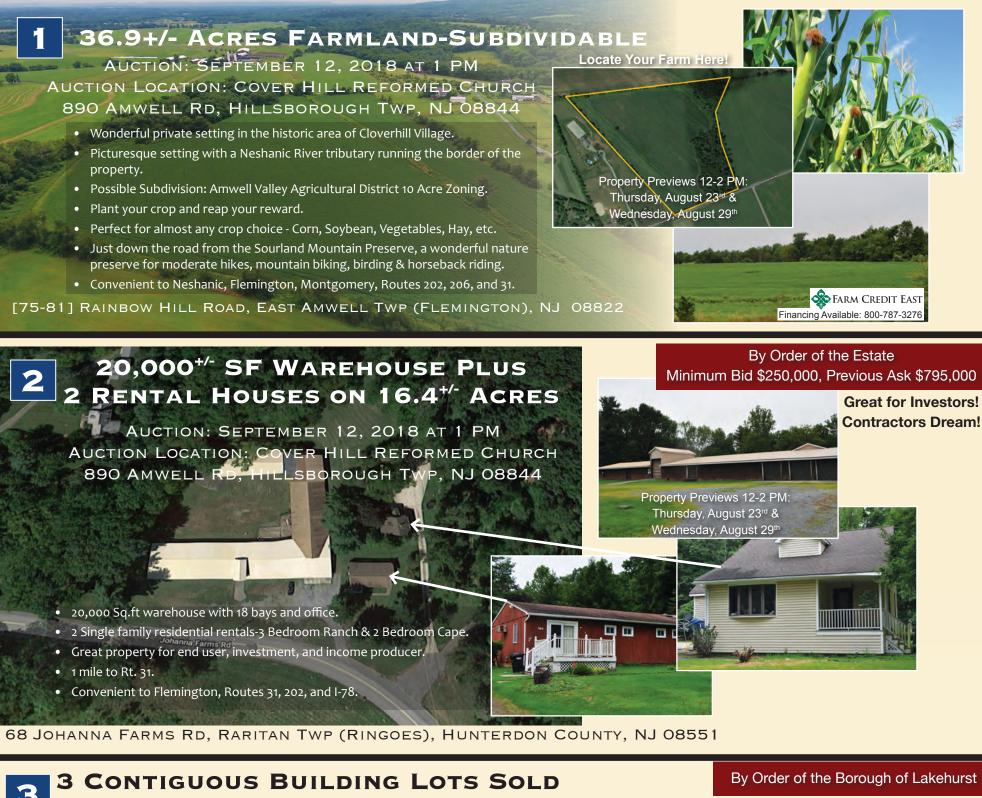

36.9+/- Acres Farmland-Subdividable

EAST AMWELL, NJ

FLEMINGTON AREA, NJ

LAKEHURST, NJ

CONTIGUOUS BUILDING LOTS

ATTENTION BUILDERS!