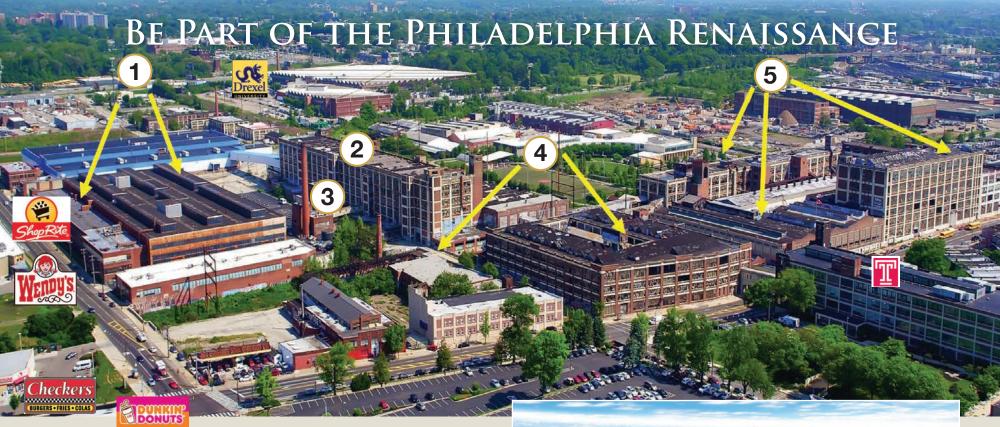

In cooperation with Colliers International Philadelphia 215-925-4600

Max Spann is pleased to offer this large scale redevelopment site consisting of 6 buildings on approximately 25 acres. Built from 1917 to 1988, they were home to the Budd Manufacturing company and made a significant contribution to Philadelphia and the U.S. automotive industry.

The properties are being sold in five separate parcels and are well-suited for a "Live, Work, Play" mixed-use development. The buildings include a mix of industrial, distribution and warehouse with high ceiling heights and rail and tractor trailer access. Other buildings are ideal for retail and residential with courtyard floorplans, large windows and close proximity to shopping, transportation and Temple Health.

## SOLD SEPARATELY OR IN COMBINATIONS

| Parcel | Address Philadelphia PA | Acres +/- | Building Sq Ft +/- |
|--------|-------------------------|-----------|--------------------|
| 1      | 2831 Fox St             | 4.47      | 231,640            |
| 2      | 2821 Fox St             | 10.46     | 527,603            |
| 3      | 2712 Stokley St         | 0.66      | 5,600              |
| 4      | 2525 W Hunting Park Ave | 3.51      | 425,588            |
| 5      | 2301 W Hunting Park Ave | 6.20      | 681,480            |
|        | TOTAL                   | 25.29     | 1,871,911          |