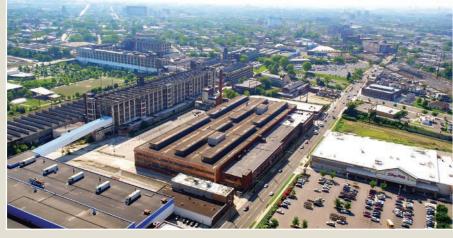

In cooperation with Colliers International Philadelphia 215-925-4600

Max Spann is pleased to offer this large scale redevelopment site consisting of 6 buildings on approximately 25 acres. Built from 1917 to 1988, they were home to the Budd Manufacturing company and made a significant contribution to Philadelphia and the U.S. automotive industry.

The properties are being sold in five separate parcels and are well-suited for a "Live, Work, Play" mixed-use development. The buildings include a mix of industrial, distribution and warehouse with high ceiling heights and rail and tractor trailer access. Other buildings are ideal for retail and residential with courtyard floorplans, large windows and close proximity to shopping, transportation and Temple Health.

## SOLD SEPARATELY OR IN COMBINATIONS

| Parcel | Address Philadelphia PA | Acres +/- | Building Sq Ft +/- |
|--------|-------------------------|-----------|--------------------|
| 1      | 2831 Fox St             | 4.47      | 231,640            |
| 2      | 2821 Fox St             | 10.46     | 527,603            |
| 3      | 2712 Stokley St         | 0.66      | 5,600              |
| 4      | 2525 W Hunting Park Ave | 3.51      | 425,588            |
| 5      | 2301 W Hunting Park Ave | 6.20      | 681,480            |
|        | TOTAL                   | 25.29     | 1,871,911          |