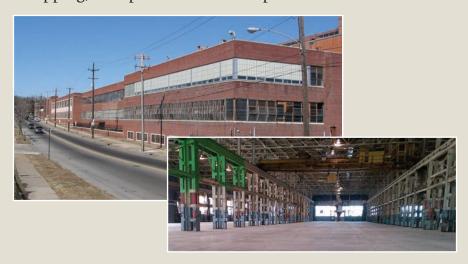

The properties are being sold in five separate parcels and are well-suited for a "Live, Work, Play" mixed-use development. The buildings include a mix of industrial, distribution and warehouse with high ceiling heights and rail and tractor trailer access. Other buildings are ideal for retail and residential with courtyard floorplans, large windows and close proximity to shopping, transportation and Temple Health.

## SOLD SEPARATELY OR IN COMBINATIONS

| Parcel | Address Philadelphia PA | Acres +/- | Building Sq Ft +/- |
|--------|-------------------------|-----------|--------------------|
| 1      | 2831 Fox St             | 4.47      | 231,640            |
| 2      | 2821 Fox St             | 10.46     | 527,603            |
| 3      | 2712 Stokley St         | 0.66      | 5,600              |
| 4      | 2525 W Hunting Park Ave | 3.51      | 425,588            |
| 5      | 2301 W Hunting Park Ave | 6.20      | 681,480            |
|        | TOTAL                   | 25.29     | 1,871,911          |