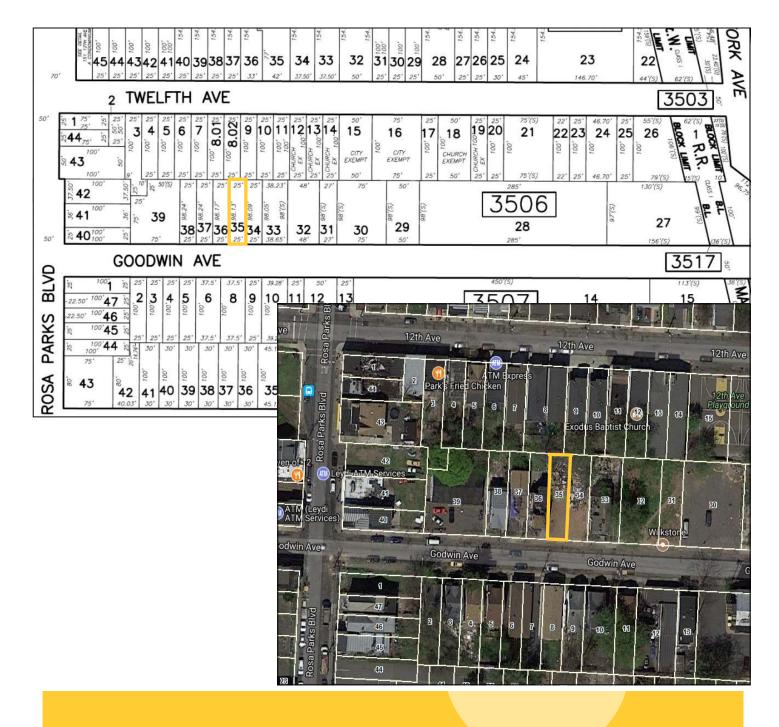

# Pkg #27: 177 Godwin Ave, Paterson, NJ >> Block 3506, Lot 35 25 X 98, 0.056 Acres