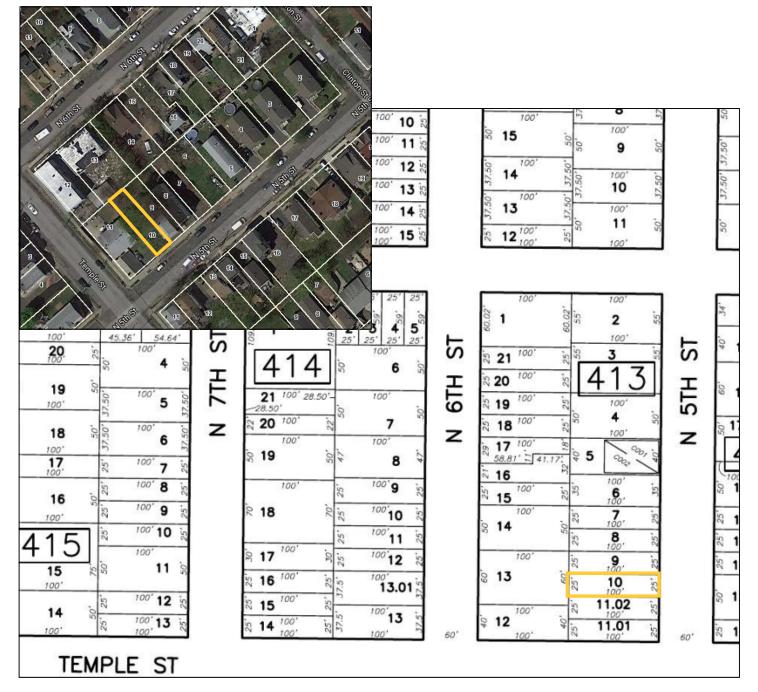

# Pkg #9: 53 N. 5th St, Paterson, NJ >> Block 413, Lot 10 25 X 100 , 0.0574 Acres