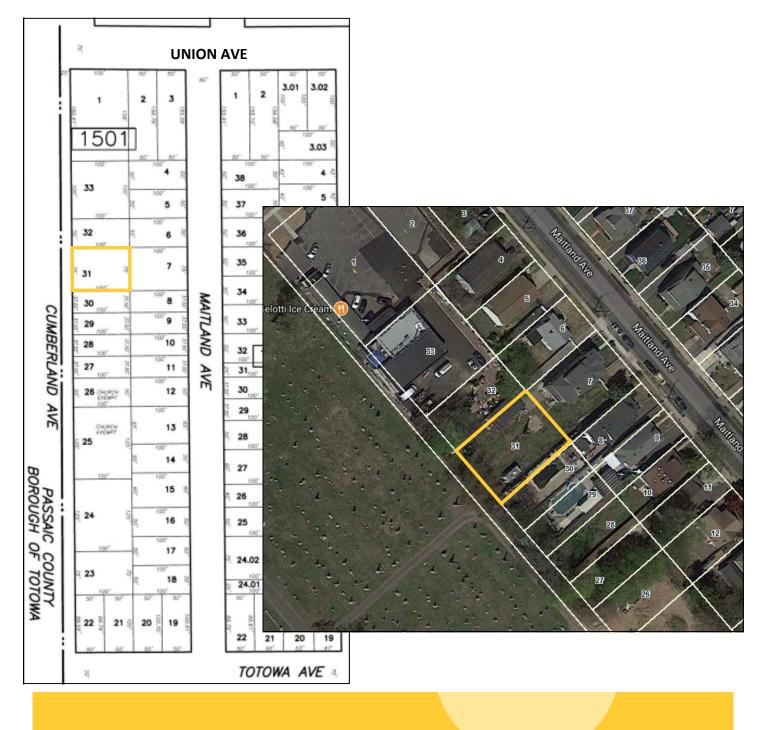

#### Pkg #18: 102-106 Cumberland Ave, Paterson, NJ >> Block 1501, Lot 31 37 X 100, 0.1722 Acres

Zone: R-1, One Family Residential District