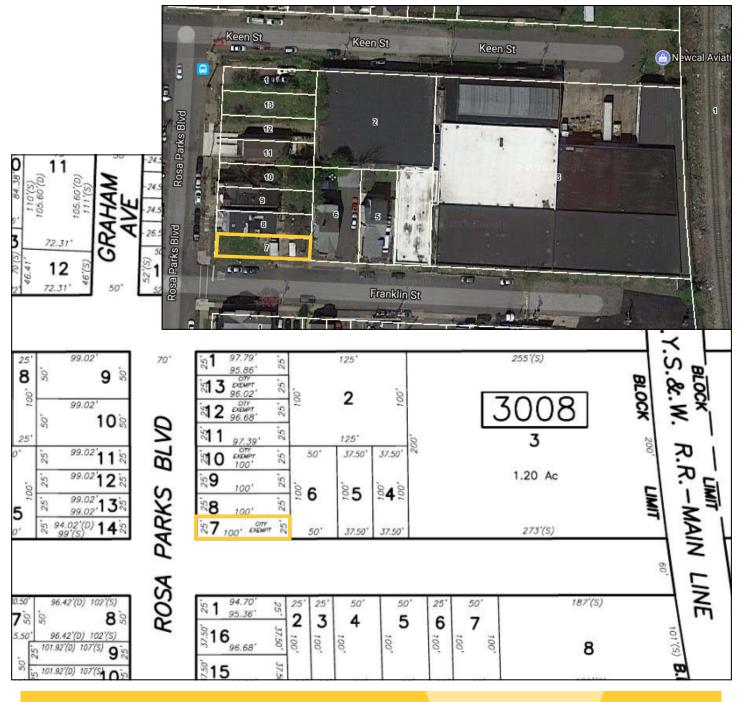

### Pkg #21: 71 Graham Ave, Paterson, NJ >> Block 3008, Lot 7 25 X 100, 0.0574 Acres

Zone: R-2, Low Medium Density Residential