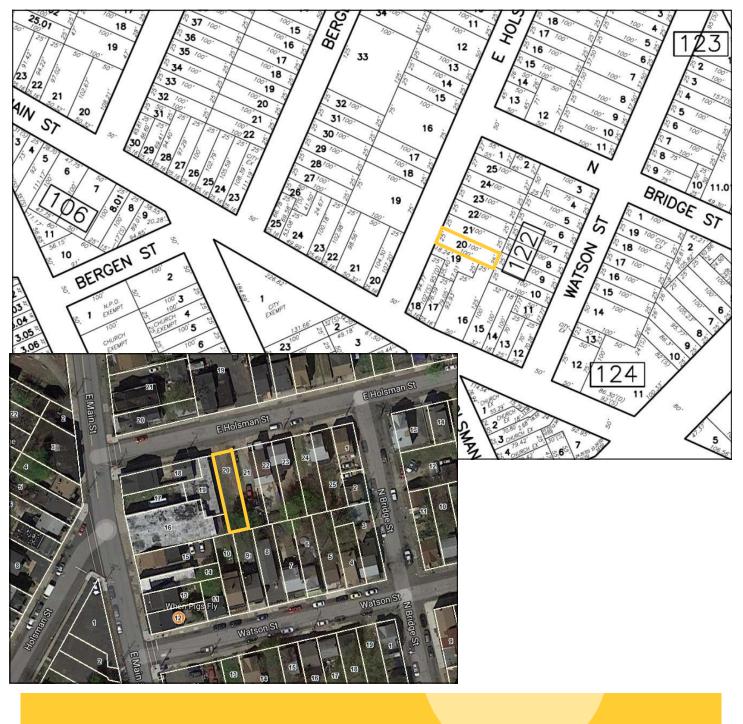

# Pkg #3: 106 E. Holsman St, Paterson, NJ >> Block 122, Lot 20 25 X 100 , 0.0574 Acres