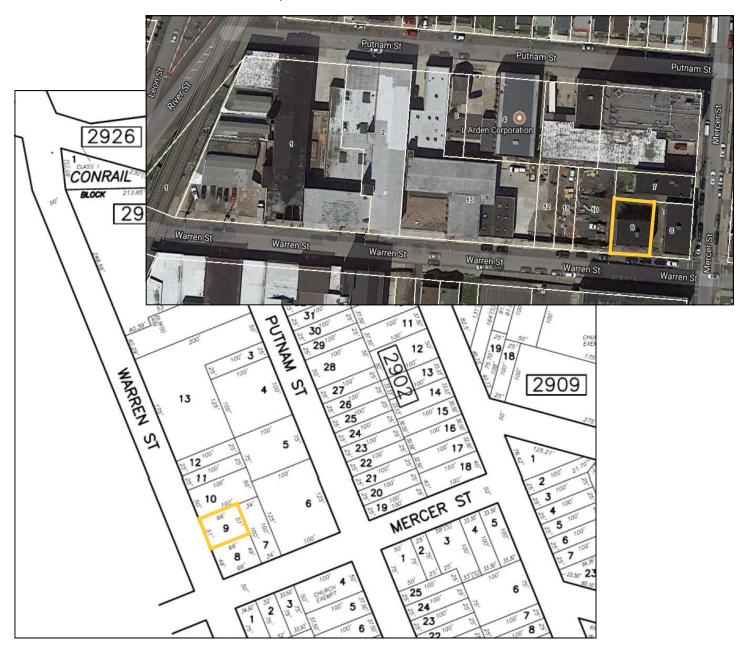

#### Pkg #20-A: 83-85 Warren St, Paterson, NJ Block 2901, Lot 9 51 X 66, 0.0773 Acres

Zone: R-2, Low Medium Density Residential