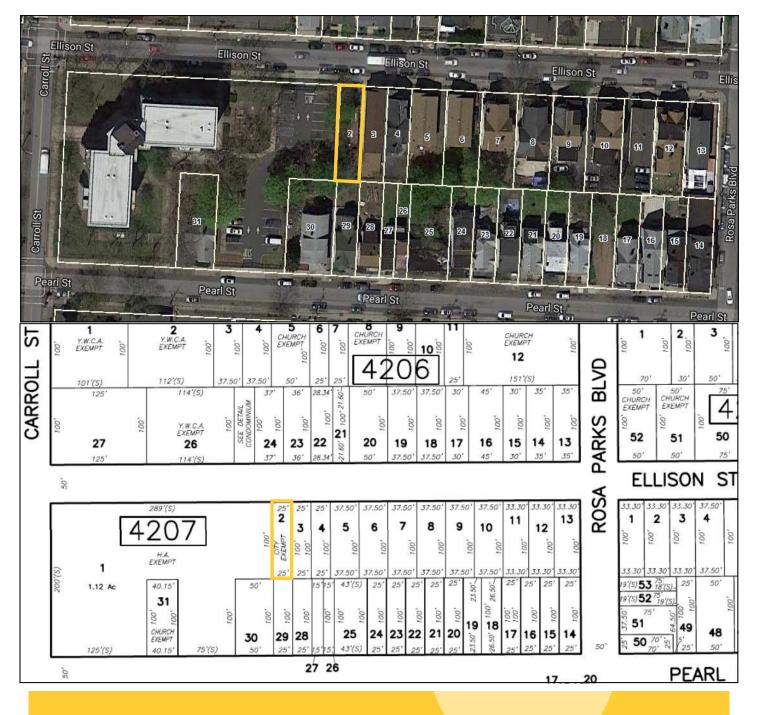

# Pkg #34: 378 Ellison St, Paterson, NJ >> Block 4207, Lot 2 25 X 100, 0.0574 Acres