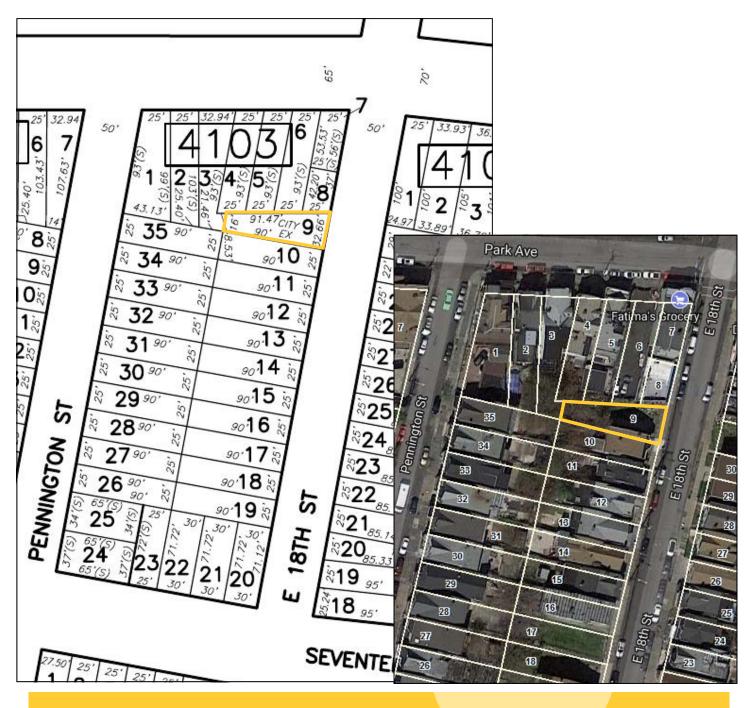

### Pkg #33: 740 E. 18th St, Paterson, NJ >> Block 4103, Lot 9 32 X 86, 0.0503 Acres