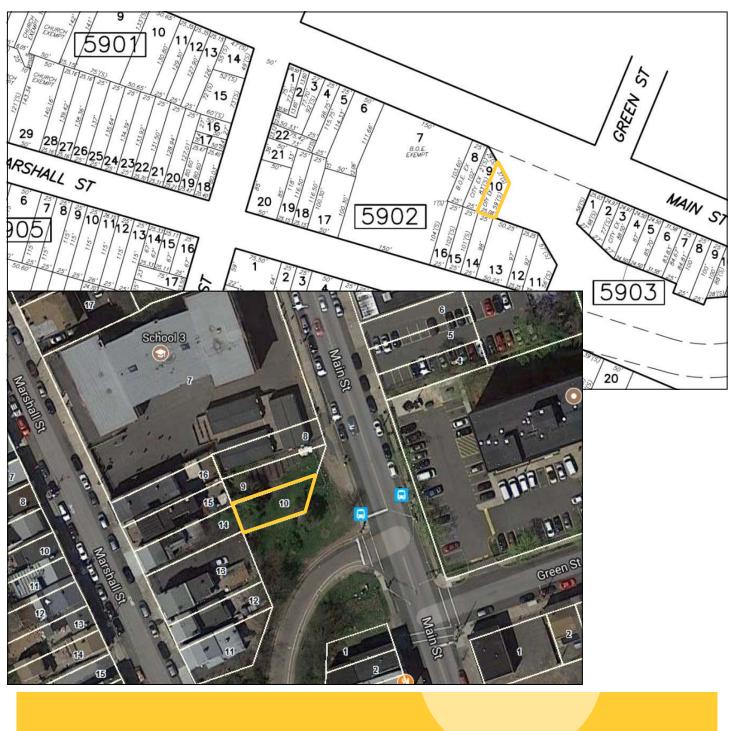

# Pkg #39: 460 Main St, Paterson, NJ >> Block 5902, Lot 10 13 X 99, 0.0409 Acres

Zone: B-2 , Community Business District