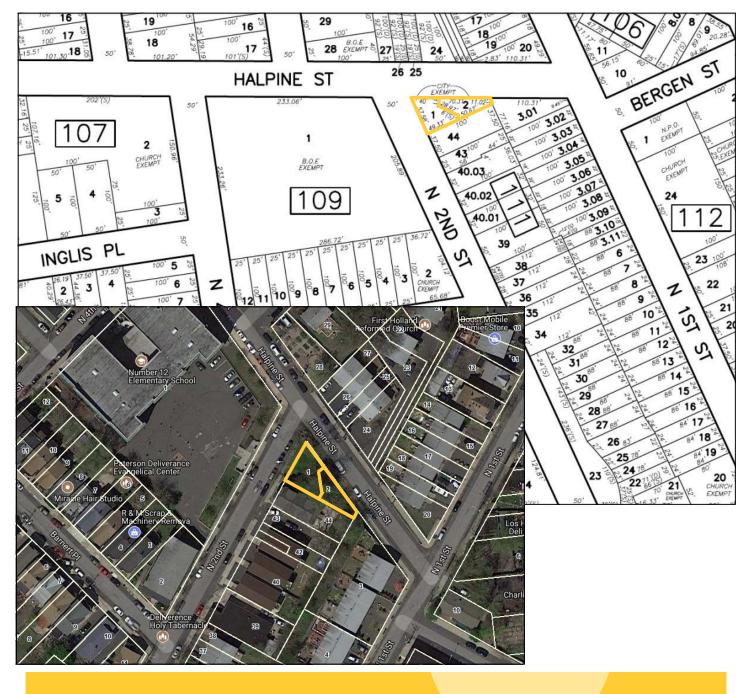

#### Pkg #2: 112-114 N. 2nd St, Paterson, NJ Block 111, Lots 1 & 2 19 X 20 , 0.0087 Acres 40 X 60, 0.0319 Acres