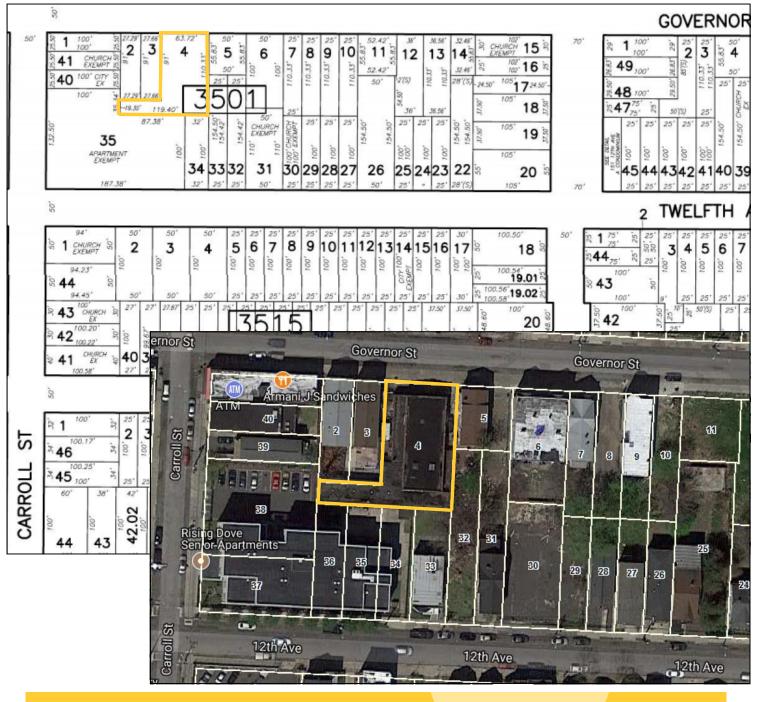

# Pkg #26: 222-224 Governor St, Paterson, NJ >> Block 3501, Lot 14 32 X 56, 0.0416 Acres