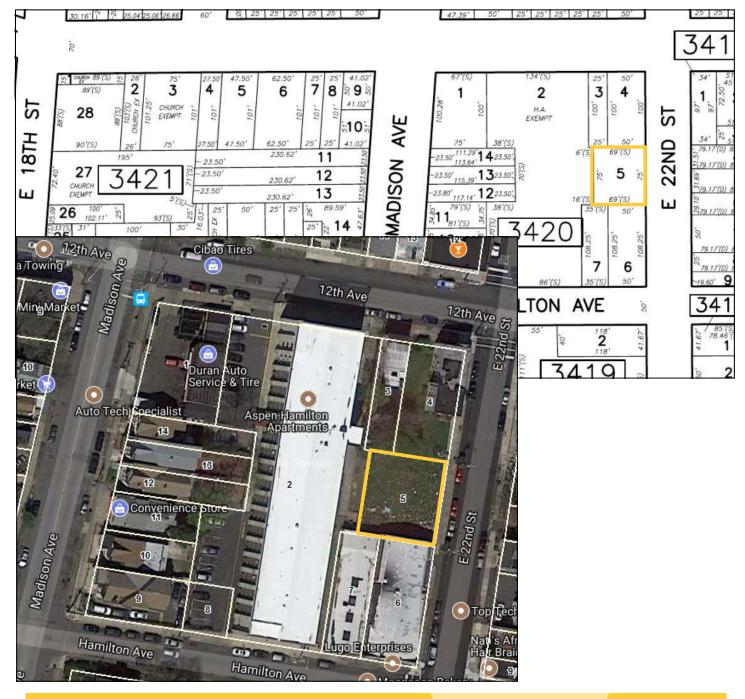

## Pkg #25: 190-194 Governor St, Paterson, NJ >> Block 3501, Lot 4 64 X 100 IRR, 0.1862 Acres