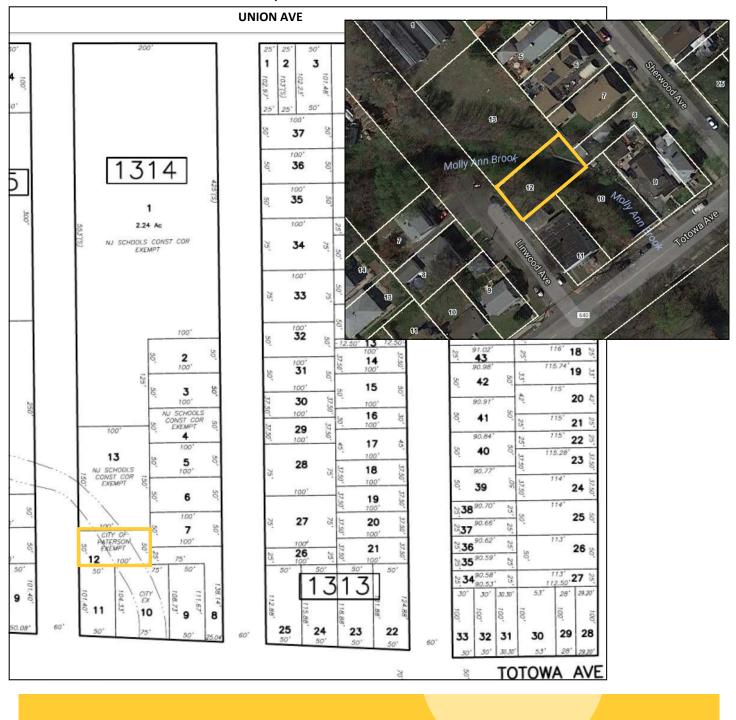

#### Pkg #16: 66-68 Linwood Ave, Paterson, NJ >> Block 1314, Lot 12 50 X 100, 0.1148 Acres