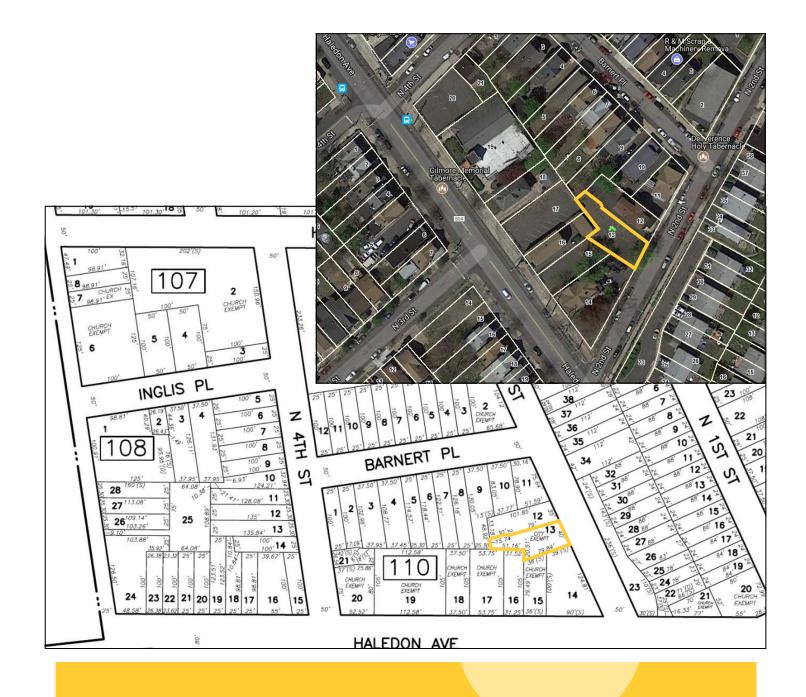

### Pkg #1: 77-79 N. 2nd St CV, Paterson, NJ >> Block 110, Lot 13 38 X 100 IRR, 0.0979 Acres