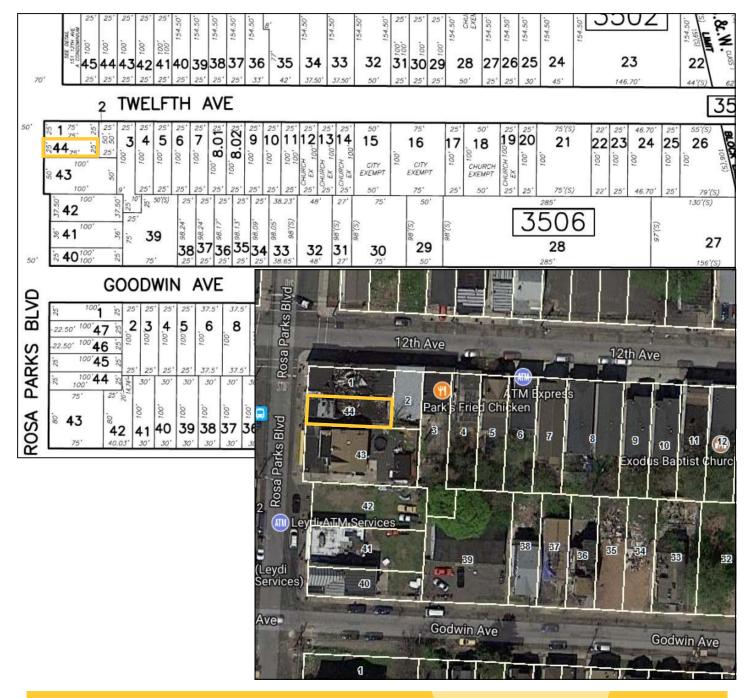

#### Pkg #28: 217 Graham Ave, Paterson, NJ >> Block 3506, Lot 44 25 X 75, 0.043 Acres