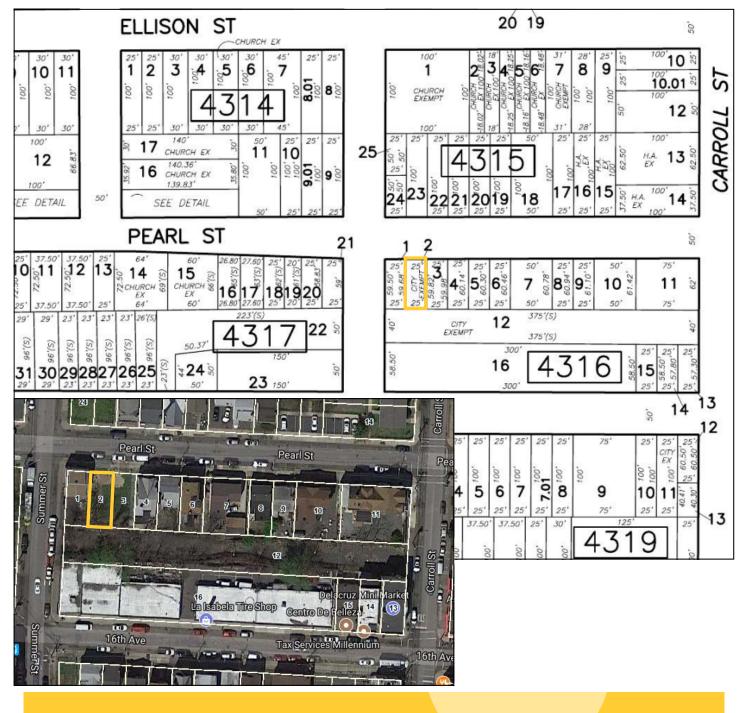

### Pkg #36: 62 Pearl St, Paterson, NJ >> Block 4316, Lot 2 25 X 59, 0.0343 Acres