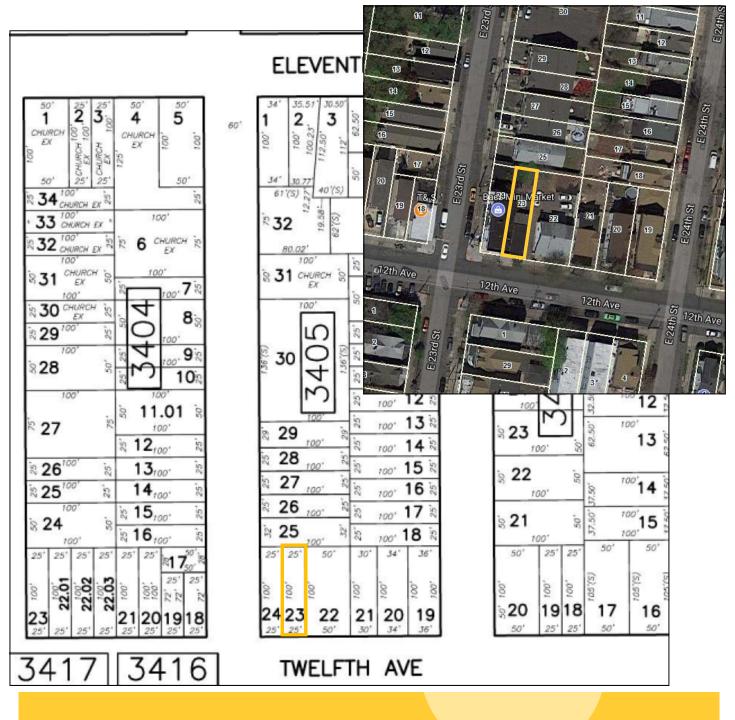

## Pkg #23: 319 12th Ave, Paterson, NJ >> Block 3405, Lot 23 25 X 100, 0.0574 Acres

Zone: R-3, High Medium Density Residential