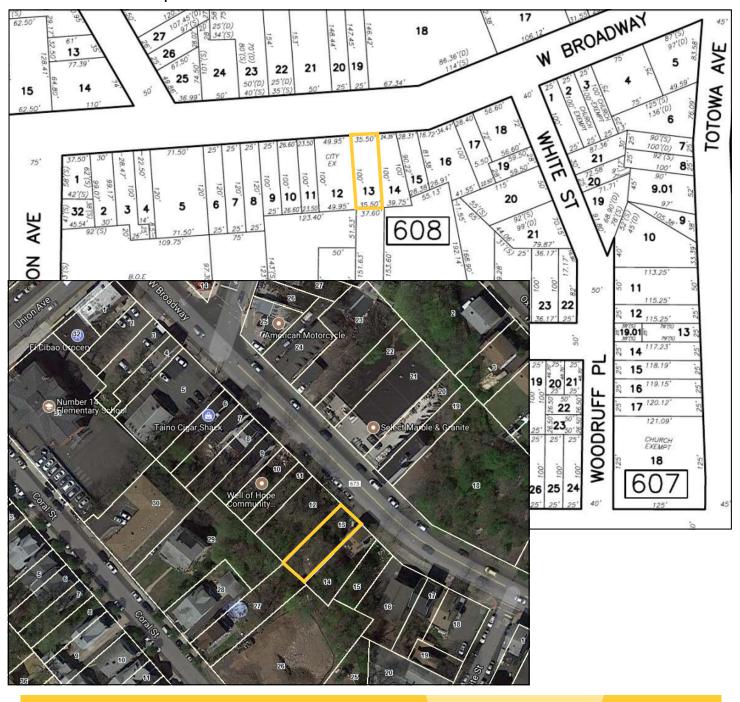

### Pkg #13: 195-197 W. Broadway, Paterson, NJ >> Block 608, Lot 13 35.5 X 100, 0.0815 Acres