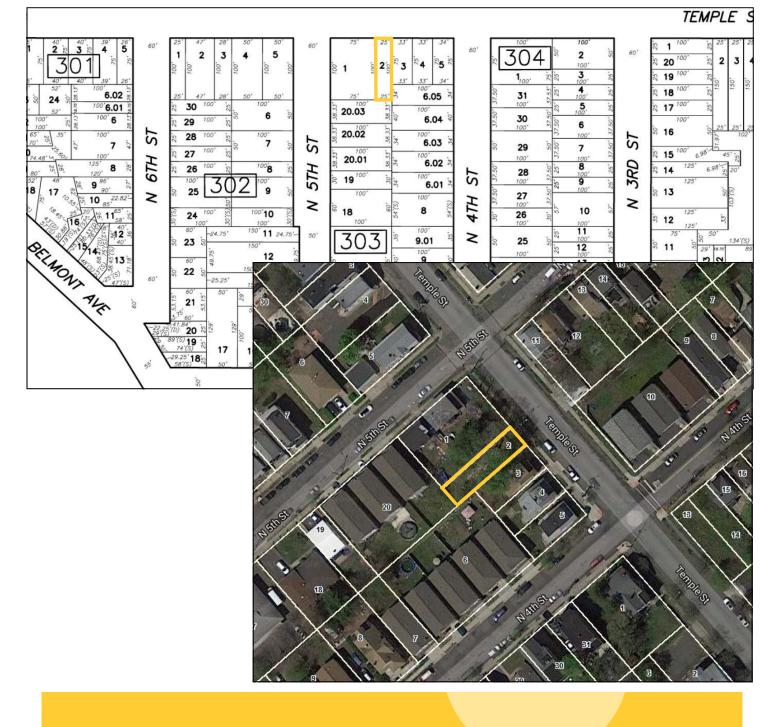

# Pkg #6: 131 Temple St, Paterson, NJ >> Block 303, Lot 2 25 X 100 , 0.0574 Acres