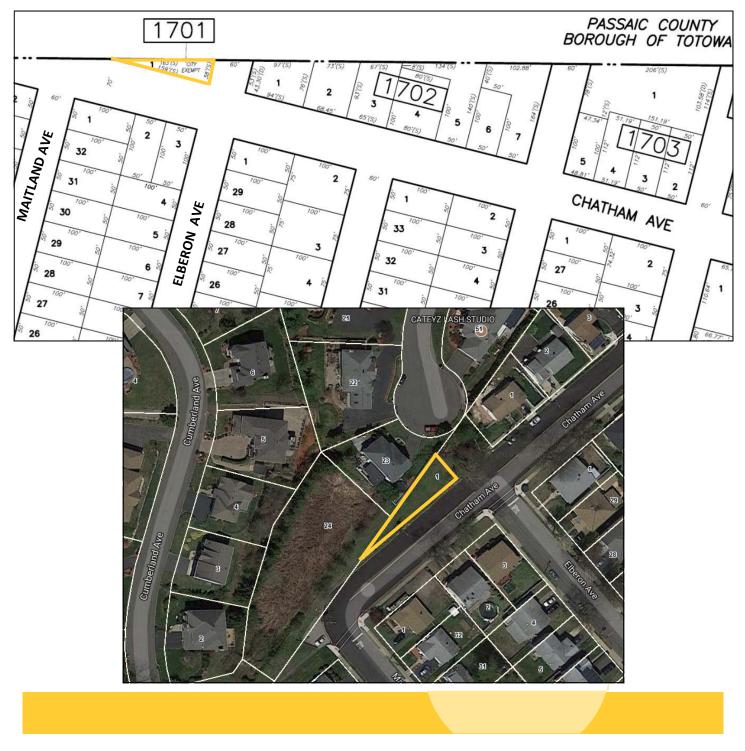

### Pkg #19: 29-35 Chatham Ave, Paterson, NJ >> Block 1701, Lot 1 124 X 14, 0.1059 Acres

Zone: R-1, One Family Residential District