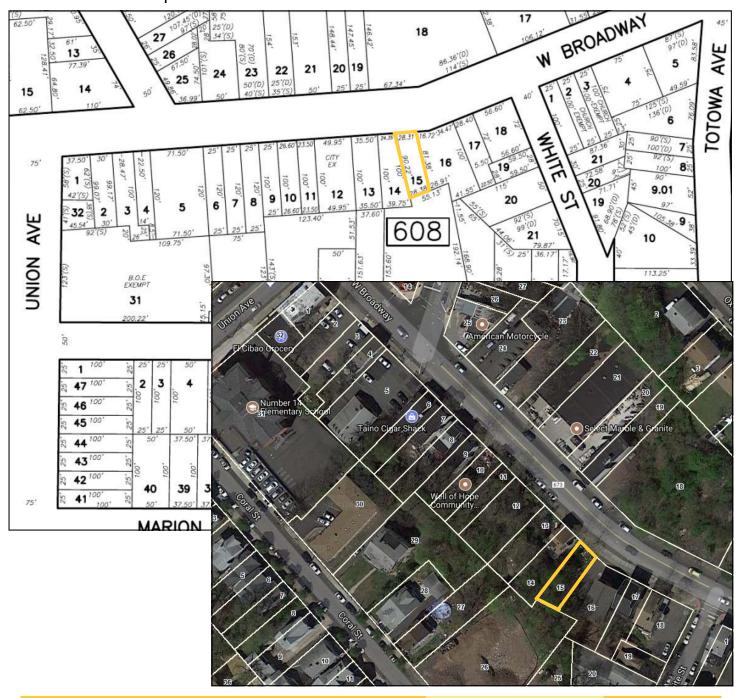

### Pkg #14: 191-193 W. Broadway, Paterson, NJ >> Block 608, Lot 15 28 X 85, 0.0558 Acres