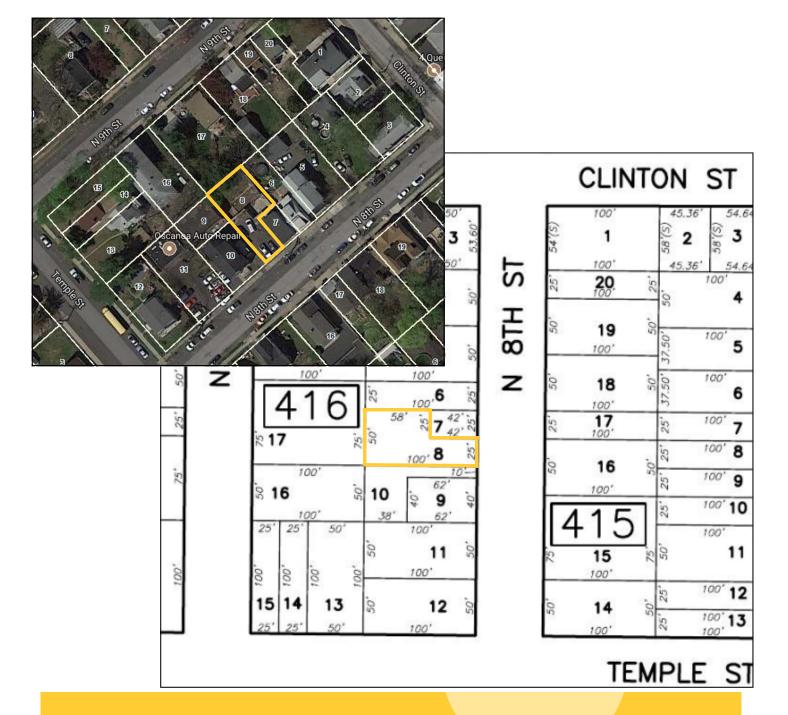

### Pkg #10: 97—99 N. 8th St, Paterson, NJ >> Block 416, Lot 8 25 X 58, 0.0907 Acres

Zone: R-2, Low Medium Density Residential