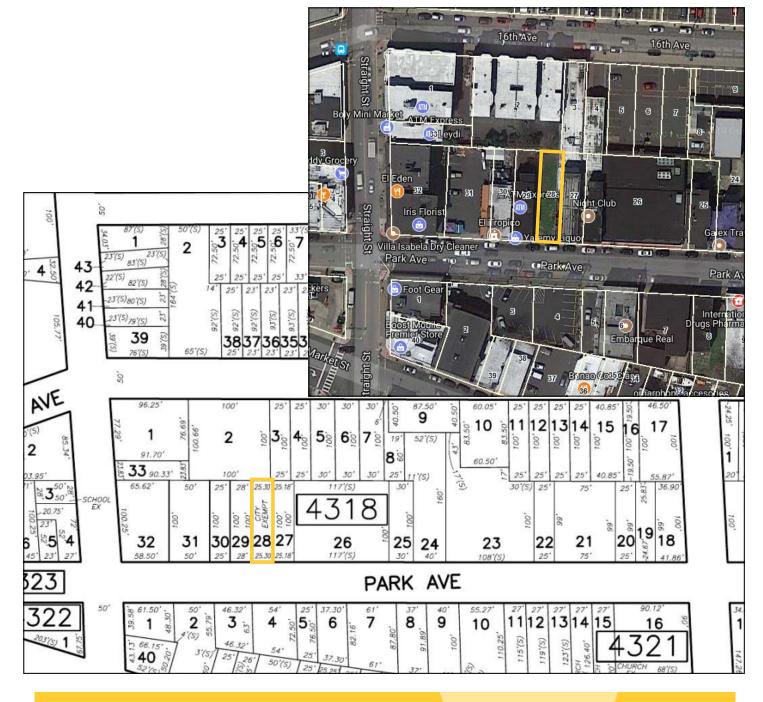

# Pkg #37: 31 Park Ave, Paterson, NJ >> Block 4318, Lot 28 25 X 100, 0.0581 Acres