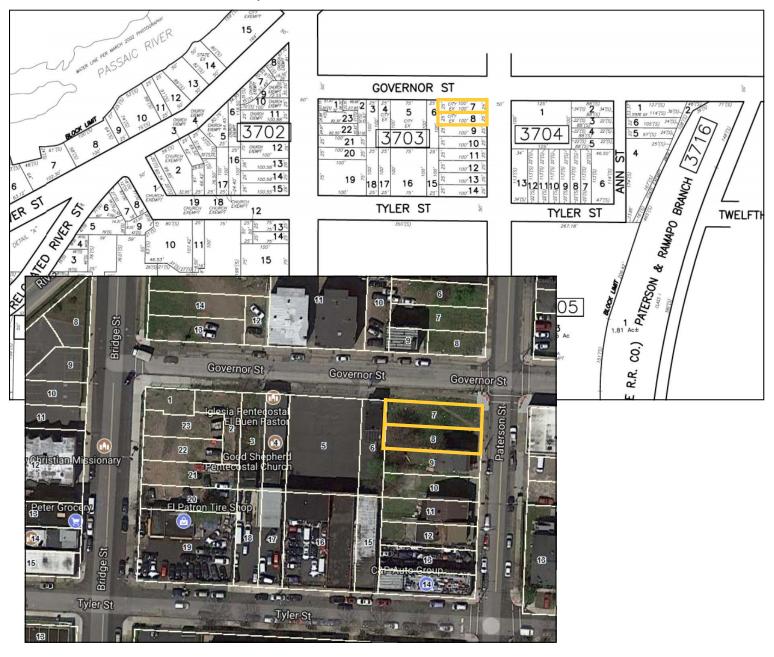

#### Pkg #32: 48, 50 Paterson St, Paterson, NJ Block 3703, Lots 7 & 8 25 X 100, 0.0574 Acres 25 X 100, 0.0574 Acres

Zone: R-3, Medium Density Residential