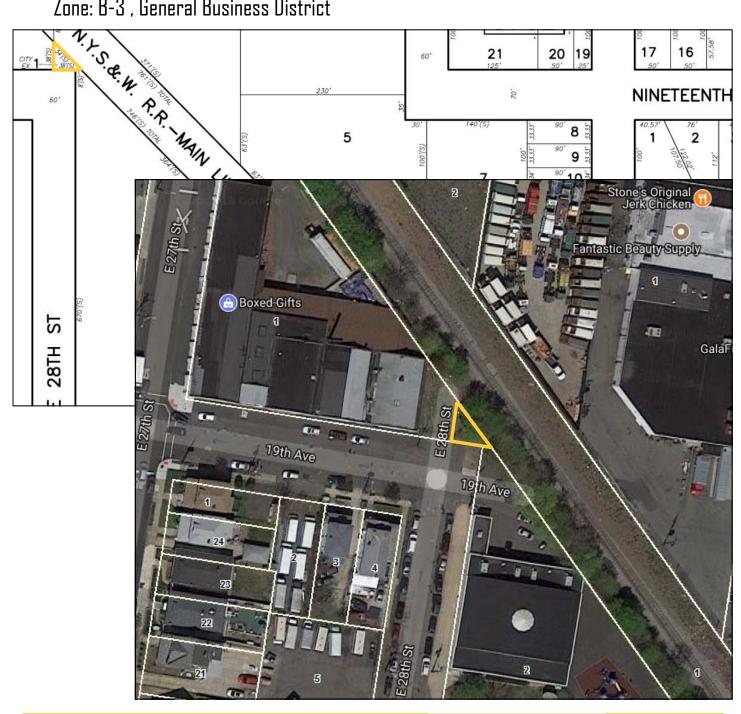

### Pkg #41: 167 19th Ave, Paterson, NJ >> Block 8711, Lot 1 25 X 5, 0.0166 Acres

Zone: B-3 , General Business District