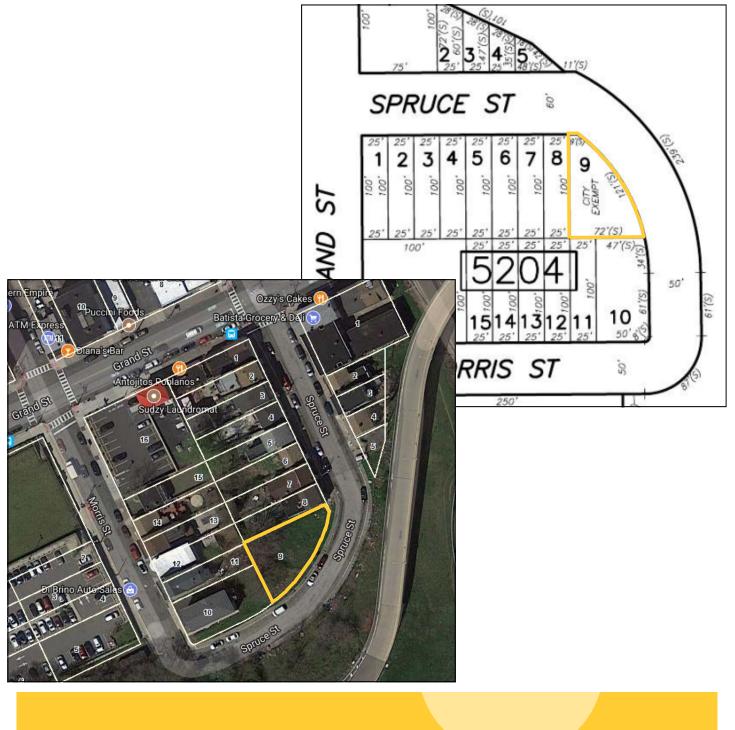

# Pkg #38: 124 Spruce St, Paterson, NJ >> Block 5204, Lot 9 3,600 SF, 0.1067 Acres

Zone: I-1, Light Industrial District