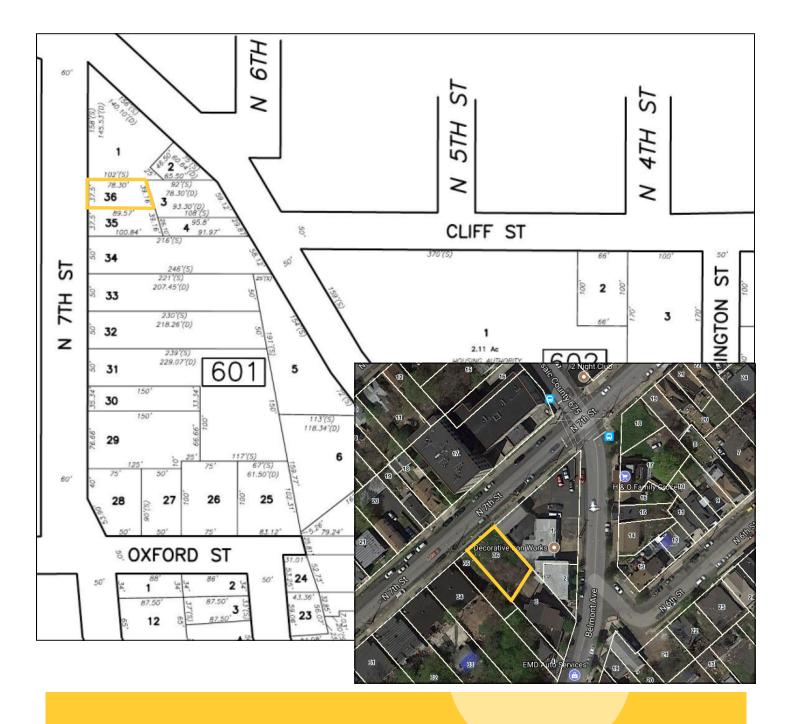

# Pkg #11: PT 36-38 N. 7th St, Paterson, NJ >> Block 601, Lot 36 37.5 X 84 IRR, 0.0739 Acres