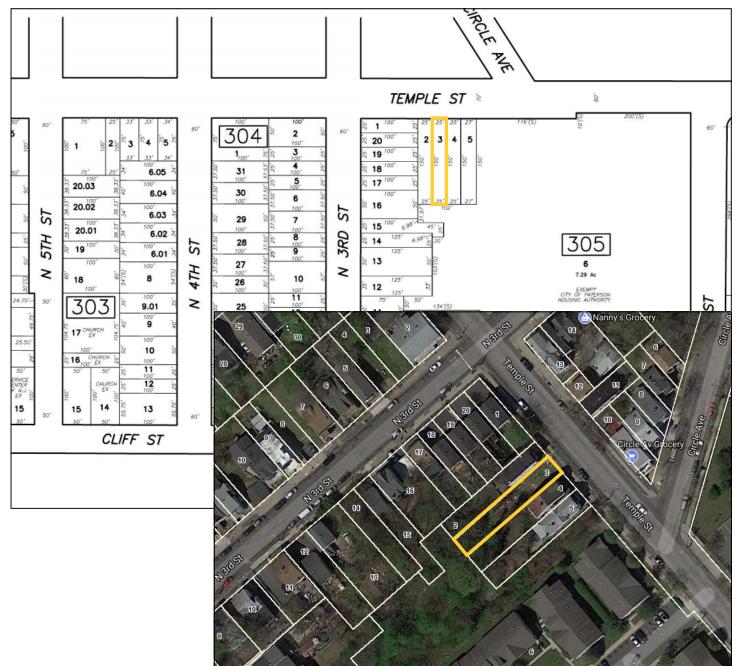

# Pkg #7: 87 Temple St, Paterson, NJ >> Block 305, Lot 3 25 X 150 , 0.0861 Acres