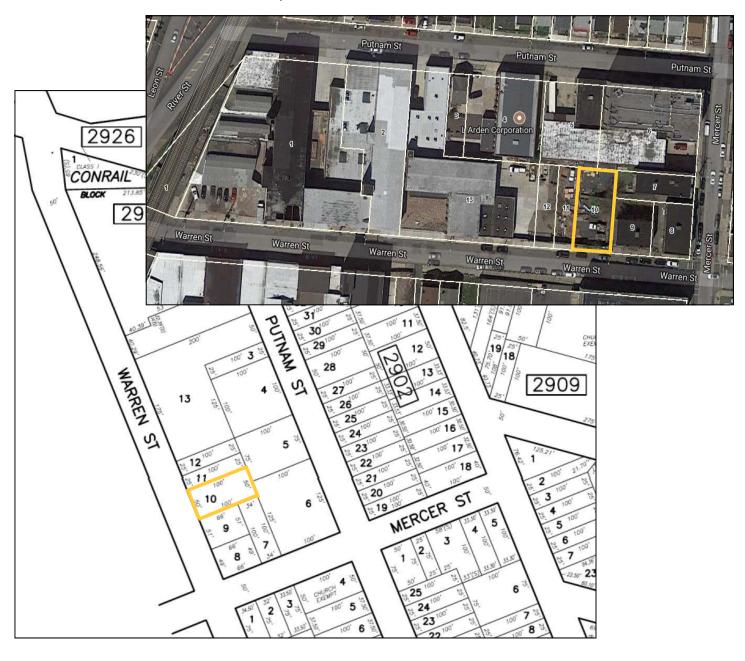

#### Pkg #20-A: 83-85 Warren St, Paterson, NJ Block 2901, Lot 9 51 X 66, 0.0773 Acres

Zone: R-2, Low Medium Density Residential

#### Pkg #20-B: 79-81 Warren St, Paterson, NJ Block 2901, Lot 10 50 X 100, 0.1148 Acres

Zone: R-2, Low Medium Density Residential