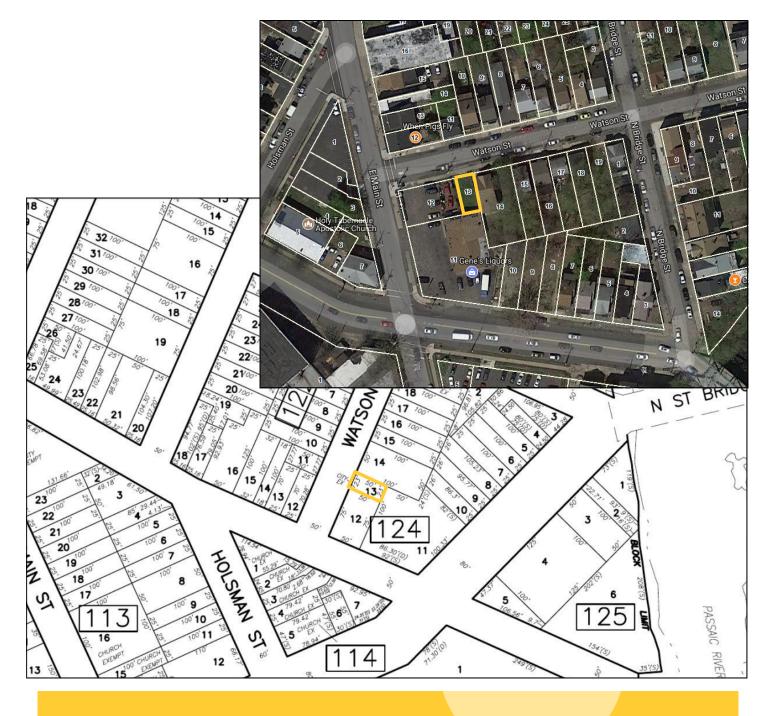

# Pkg #4: 45 Watson St, Paterson, NJ >> Block 124, Lot 13 23 X 50 , 0.0264 Acres