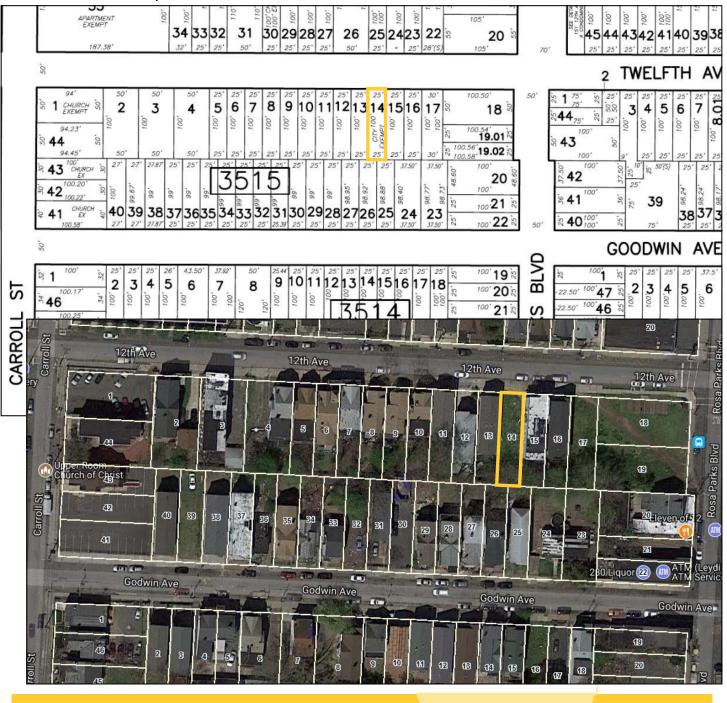

### Pkg #30: 128 12th Ave, Paterson, NJ >> Block 3515, Lot 14 25 X 100, 0.0574 Acres