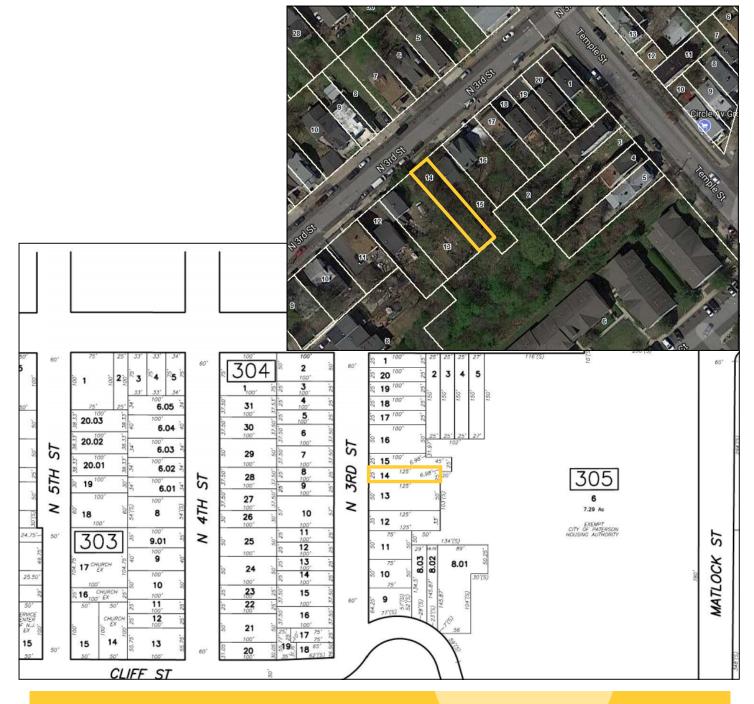

# Pkg #8: 26 N. 3rd St, Paterson, NJ >> Block 305, Lot 14 25 X 125 , 0.0717 Acres