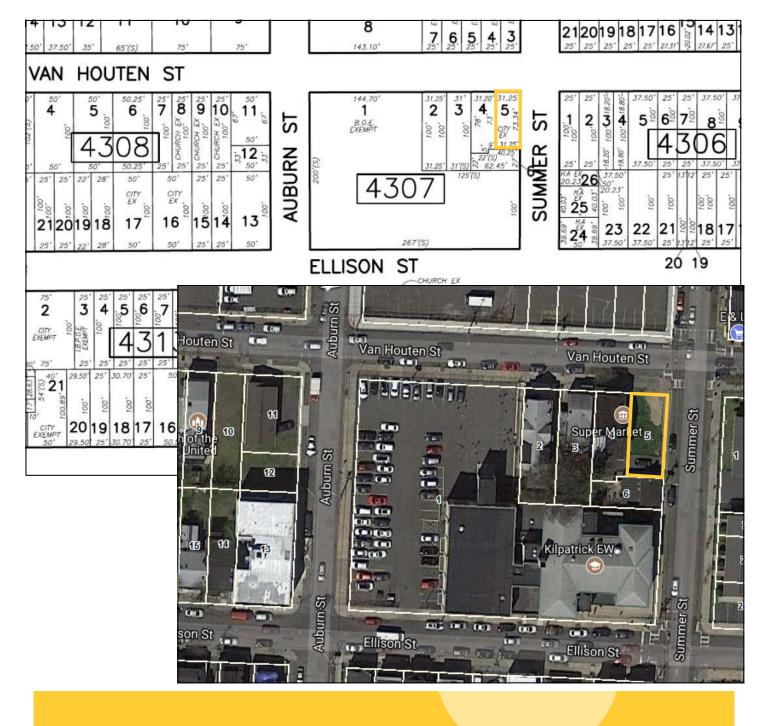

# Pkg #35: 292 Van Houten St, Paterson, NJ >> Block 4307, Lot 5 31 X 73, 0.0525 Acres