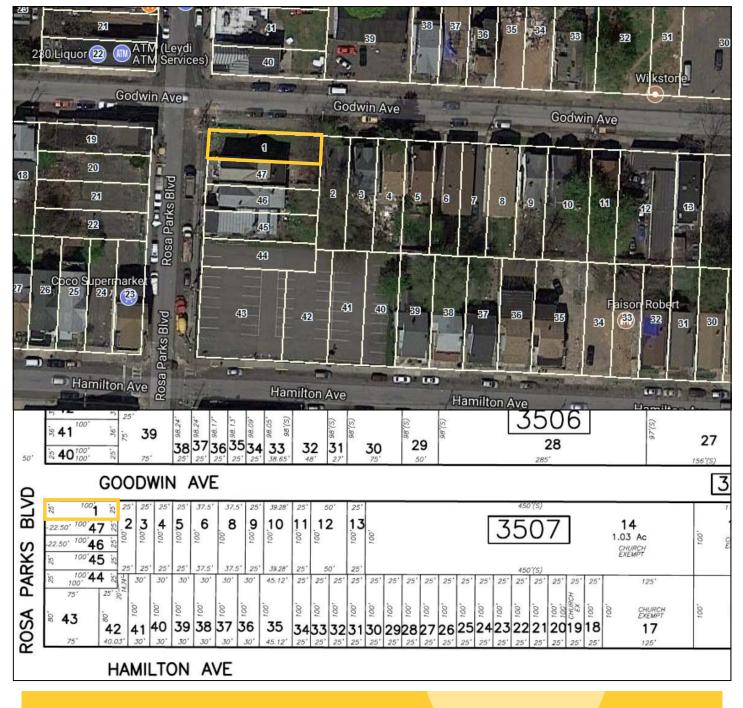

### Pkg #29: 235 Graham Ave, Paterson, NJ >> Block 3507, Lot 1 25 X 100, 0.0574 Acres