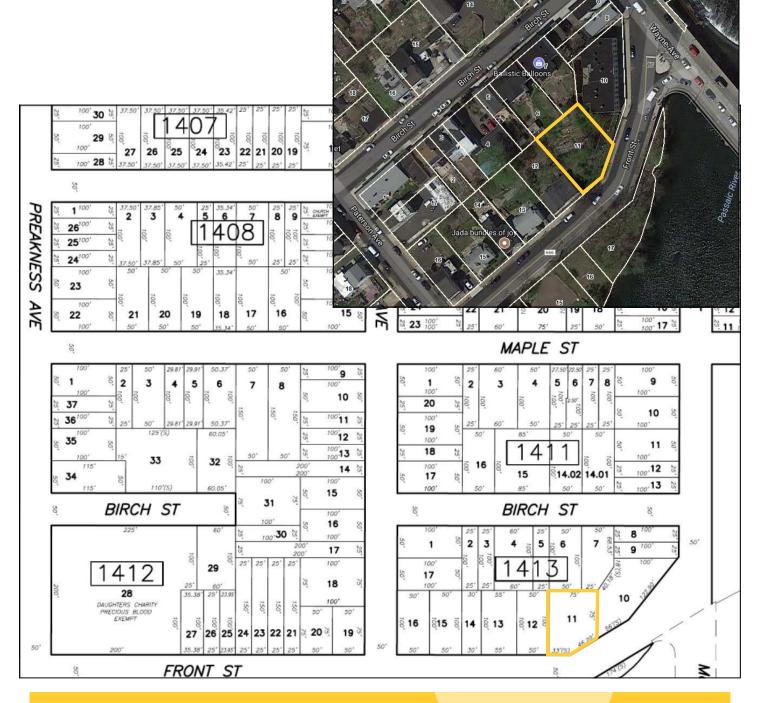

### Pkg #17: 103-107 Front St, Paterson, NJ >> Block 1413, Lot 11 74 X 95, 0.1601 Acres

Zone: R-3, High Medium Density