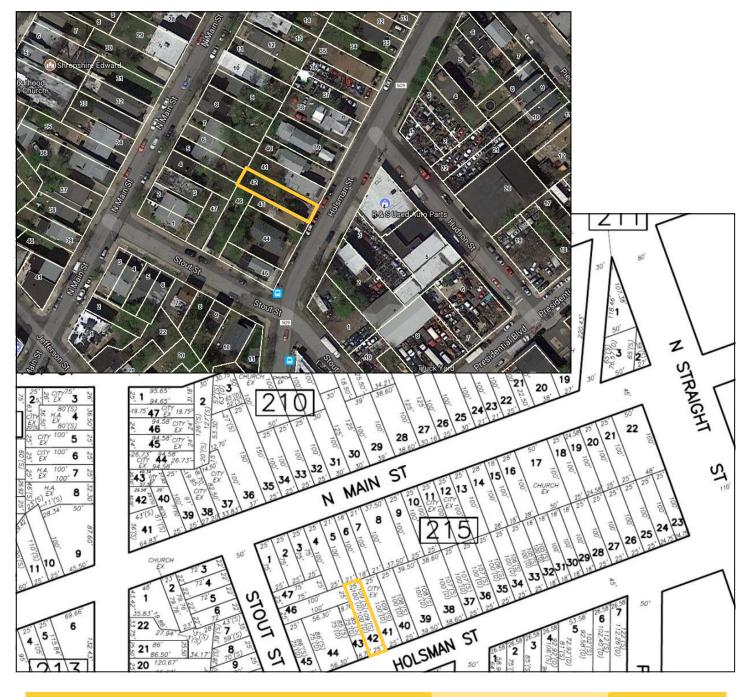

### Pkg #5: 31 Holsman St, Paterson, NJ >> Block 215, Lot 42 25 X 100 , 0.0574 Acres