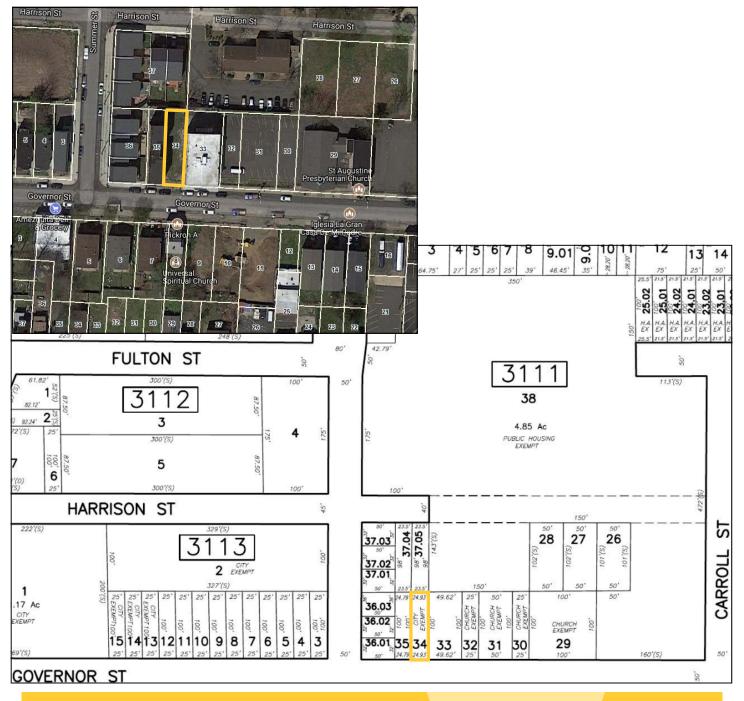

### Pkg #22: 139 Governor St, Paterson, NJ >> Block 3111, Lot 34 25 X 100, 0.0572 Acres