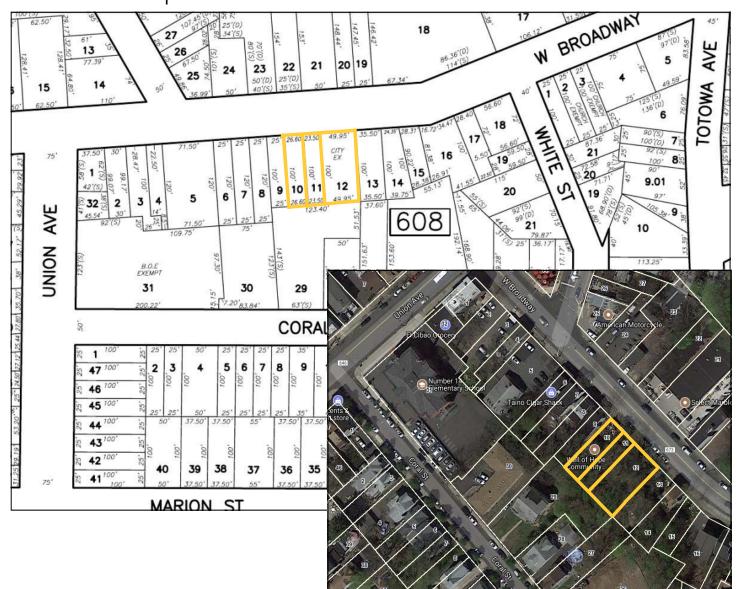

#### Pkg #12: 199-203, 205, 207 W. Broadway, Paterson, NJ >> Block 608, Lots 10, 11, 12 27 X 100, 0.0611 Acres 23 X 100, 0.0539 Acres 50 X 100, 0.1147 Acres