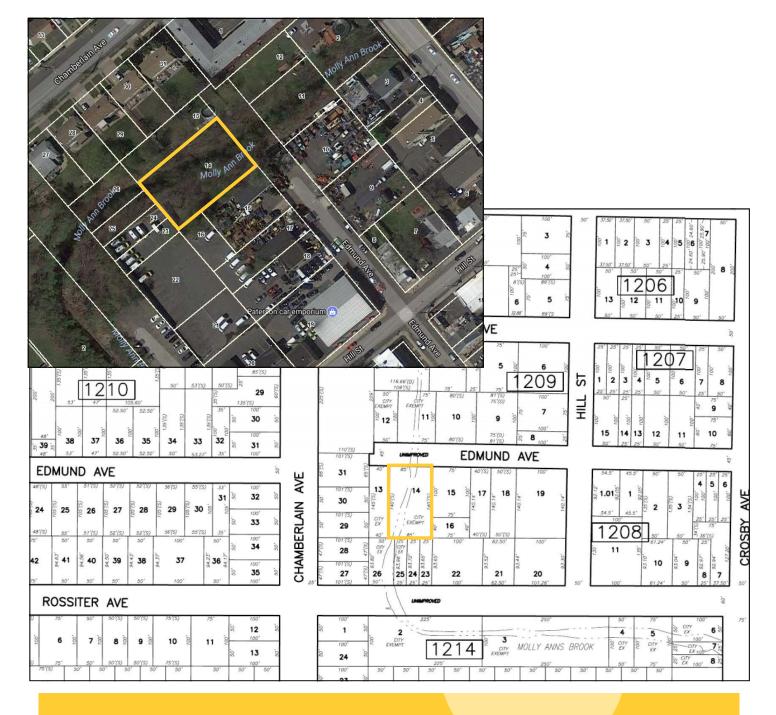

### Pkg #15: 325-331 Edmund Ave, Paterson, NJ Block 1209, Lot 14 85 X 140, 0.2732 Acres

Zone: R-2, Low Medium Density Residential