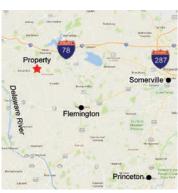

#### **AUCTION LOCATION:**

Alexandria Township Town Hall 242 Little York Mt Pleasant Rd Milford, New Jersey 08848

#### PROPERTY PREVIEWS:

OCTOBER 18<sup>TH</sup>, 12-2 PM OCTOBER 25<sup>TH</sup>, 12-2 PM

51 Mt. Salem Road Pittstown (Alexandria Twp), New Jersey 08867