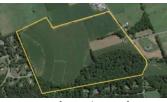

# AUCTION

BY ORDER OF ALEXANDRIA Township

NOVEMBER 3<sup>RD</sup>

80.2 +/- ACRES PRESERVED FARMLAND

PITTSTOWN, HUNTERDON COUNTY, NJ

#### By Order of Alexandria Township

**Expansive Fields** 

2,170+/- Feet Along Charming Country Lane

Perfect Balance of Fields & Forest