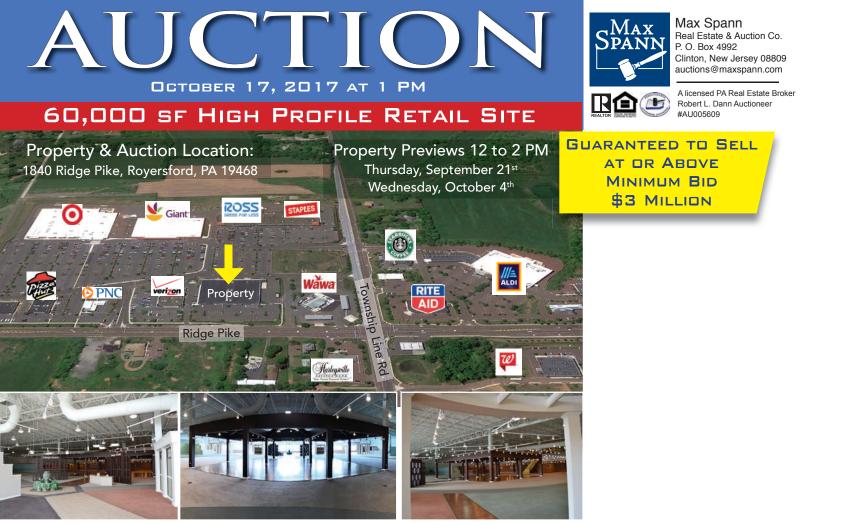

## 60,000 SF HIGH PROFILE RETAIL SITE

## GUARANTEED TO SELL AT OR ABOVE MINIMUM BID \$3 MILLION OCTOBER $17^{TH}$

## ROYERSFORD, PA

- Ready to Occupy!
- Perfect for 1 or 2 retail stores.
- 60,000<sup>+/-</sup> sf Building on 3.11<sup>+/-</sup> acres was built in 2005 and features 23' ceilings, 10,000<sup>+/-</sup> sf mezzanine, passenger elevator, and 139<sup>+/-</sup> parking spaces.
- 15,000<sup>+/-</sup> Average Vehicles per Day
- In the heart of the Royersford Ridge Pike Shopping District.
- Minutes from Route 422 and the PA Turnpike.