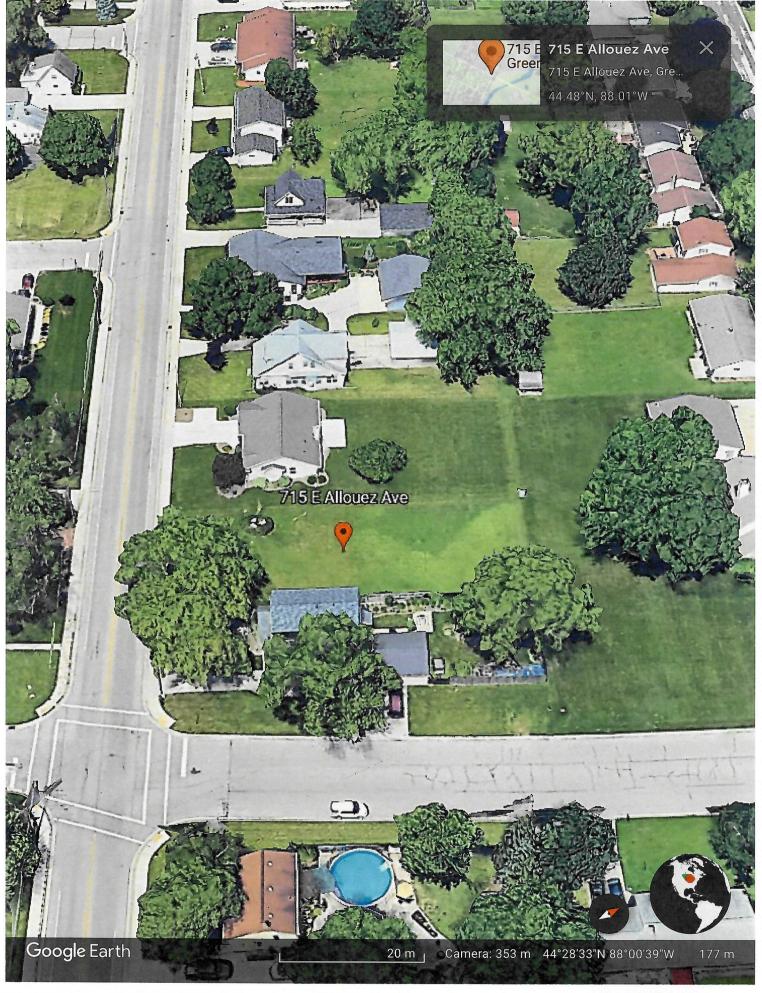

# ONLINE REAL ESTATE AUCTION 715 Allouez Avenue, Green Bay, WI

Online Only Auction ending May 23, 2022

Nice sized extra deep 1/3 acre lot in the Village of Allouez with all utilities available at the lot line. Lot is in 100 year flood plain, per village, lot is buildable and par of the National Flood Insurance Program (community rating system) through FEMA which gives a 20% insurance reduction.