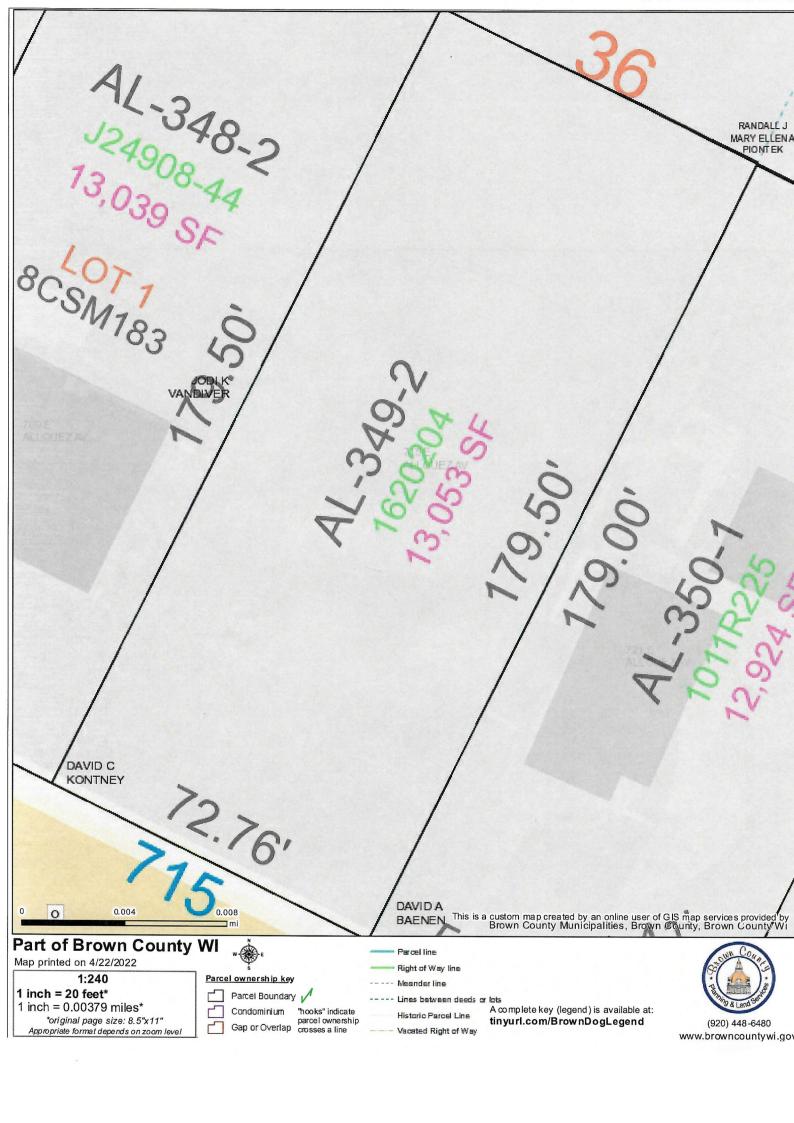

# ONLINE REAL ESTATE AUCTION 715 Allouez Avenue, Green Bay, WI

Online Only Auction ending May 23, 2022

Nice sized extra deep 1/3 acre lot in the Village of Allouez with all utilities available at the lot line. Lot is in 100 year flood plain, per village, lot is buildable and par of the National Flood Insurance Program (community rating system) through FEMA which gives a 20% insurance reduction.

#### **Abbreviated Legal Description**

(See recorded documents for a complete legal description)

13,053 SQ FT ANSORGE & STRAUBELS PLAT OF GARDEN LOTS S1/2 OF LOT 36 LYG S OF DAUPHIN ST