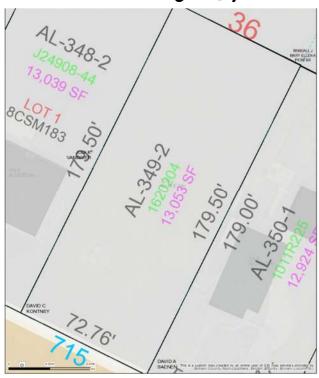

# ONLINE REAL ESTATE AUCTION 715 Allouez Avenue, Green Bay, WI

Online Only Auction ending May 23, 2022

Nice sized extra deep 1/3 acre lot in the Village of Allouez with all utilities available at the lot line. Lot is in 100 year flood plain, per village, lot is buildable and par of the National Flood Insurance Program (community rating system) through FEMA which gives a 20% insurance reduction.

#### **Abbreviated Legal Description**

(See recorded documents for a complete legal description)

13,053 SQ FT ANSORGE & STRAUBELS PLAT OF GARDEN LOTS S1/2 OF LOT 36 LYG S OF DAUPHIN ST