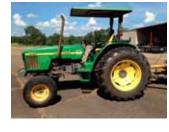

- 1968 Restored GMC Pick-Up (3 Speed with 83,455 Miles)
- John Deere 310SE Loader/Backhoe (4WD, 3375 Hours Serial #T03010SE888464)
- John Deere 950, Model 3T905, 1933 Hours (High/Low 8 Speed, Serial #CH3057D211946)
- John Deere 5' Rotary Mower
- John Deere 5410, 2120 Hours (High/Low, Serial #LV5410S140947)
- Bush Hog 3108 8 Ft
- Ariens ST622 Power Weed Eater
- 8' x 24' Tag Trailer
- Commercial Grade Electric Blower
- Log Splitter
- 10' Harrow