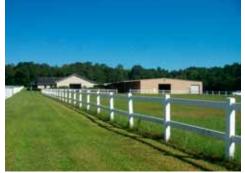

### Lot 16 - 26.74 Acres

<u>Barn</u> • 52' x 180' with Concrete Brick Construction & Concrete Flooring •13.5' Wide Aisle Way • Ceiling Fans • Hall Drains • Roll-Up Doors • Half Bath

Barn Interior: • (22) 12' x 12' Stalls of which 10 have Automatic Watering Systems • Office

• Half Bath • Hay Racks • (2) Tack Rooms • (3) Tack Stalls • (1) Wash Rack with Hot/Cold Water

**Barn Exterior**: (2) 12' x 12' Stalls • (4) 24' x 12' Mare & Foal Stalls with Automatic Water • (2) 24' x 12' Foaling Stalls with Automatic Water

<u>Arena</u>: 60' x 80' Indoor Arena with Dirt Floor • 3 Roll-Up Doors • Metal Siding • 50'x 20' Workshop with Roll-Up Door & Ventilation Fan • 20' x 180' Overhang & 20' x 130' Overhang

**Apartment:** 1,200 SF Apartment • 2 Bedroom/1 Bath • Kitchen with Appliances • Laundry Room with Washer/Dryer • Den and Screened-In Porch • New Carpet and Paint