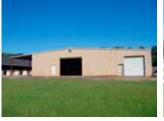

### Lot 16 - 26.74 Acres

<u>Barn</u> • 52' x 180' with Concrete Brick Construction & Concrete Flooring •13.5' Wide Aisle Way • Ceiling Fans • Hall Drains • Roll-Up Doors • Half Bath

Barn Interior: • (22) 12' x 12' Stalls of which 10 have Automatic Watering Systems • Office

• Half Bath • Hay Racks • (2) Tack Rooms • (3) Tack Stalls • (1) Wash Rack with Hot/Cold Water

**Barn Exterior**: (2) 12' x 12' Stalls • (4) 24' x 12' Mare & Foal Stalls with Automatic Water • (2) 24' x 12' Foaling Stalls with Automatic Water

<u>Arena</u>: 60' x 80' Indoor Arena with Dirt Floor • 3 Roll-Up Doors • Metal Siding • 50'x 20' Workshop with Roll-Up Door & Ventilation Fan • 20' x 180' Overhang & 20' x 130' Overhang

**Apartment:** 1,200 SF Apartment • 2 Bedroom/1 Bath • Kitchen with Appliances • Laundry Room with Washer/Dryer • Den and Screened-In Porch • New Carpet and Paint