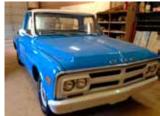

- 1968 Restored GMC Pick-Up (3 Speed with 83,455 Miles)
- John Deere 310SE Loader/Backhoe (4WD, 3375 Hours Serial #T03010SE888464)
- John Deere 950, Model 3T905, 1933 Hours (High/Low 8 Speed, Serial #CH3057D211946)
- John Deere 5' Rotary Mower
- John Deere 5410, 2120 Hours (High/Low, Serial #LV5410S140947)
- Bush Hog 3108 8 Ft
- Ariens ST622 Power Weed Eater
- 8' x 24' Tag Trailer
- Commercial Grade Electric Blower
- Log Splitter
- 10' Harrow