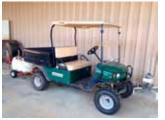

- 10' Chisel Plow
- 10' Turf Maker/Leveler
- EZGO ST350 Work Horse Golf Cart (Gas)
- Toro Z Master Commercial Zero Turn Radius Mower - Kohler 27 HP Motor
- Alkota Model S25T Pressure Washing System with 225 Gallon Tank on 10'x6' Trailer
- Commercial Grade Tool Boxes
- Vicion Fertilizer Spreader
- Super 5th Wheeler
- Fence Wire
- Homelite Super XL Bow Saw
- Tri-Axel Gooseneck Trailer with Dovetail & Ramps