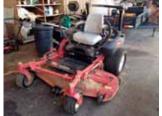

- 10' Chisel Plow
- 10' Turf Maker/Leveler
- EZGO ST350 Work Horse Golf Cart (Gas)
- Toro Z Master Commercial Zero Turn Radius Mower - Kohler 27 HP Motor
- Alkota Model S25T Pressure Washing System with 225 Gallon Tank on 10'x6' Trailer
- Commercial Grade Tool Boxes
- Vicion Fertilizer Spreader
- Super 5th Wheeler
- Fence Wire
- Homelite Super XL Bow Saw
- Tri-Axel Gooseneck Trailer with Dovetail & Ramps