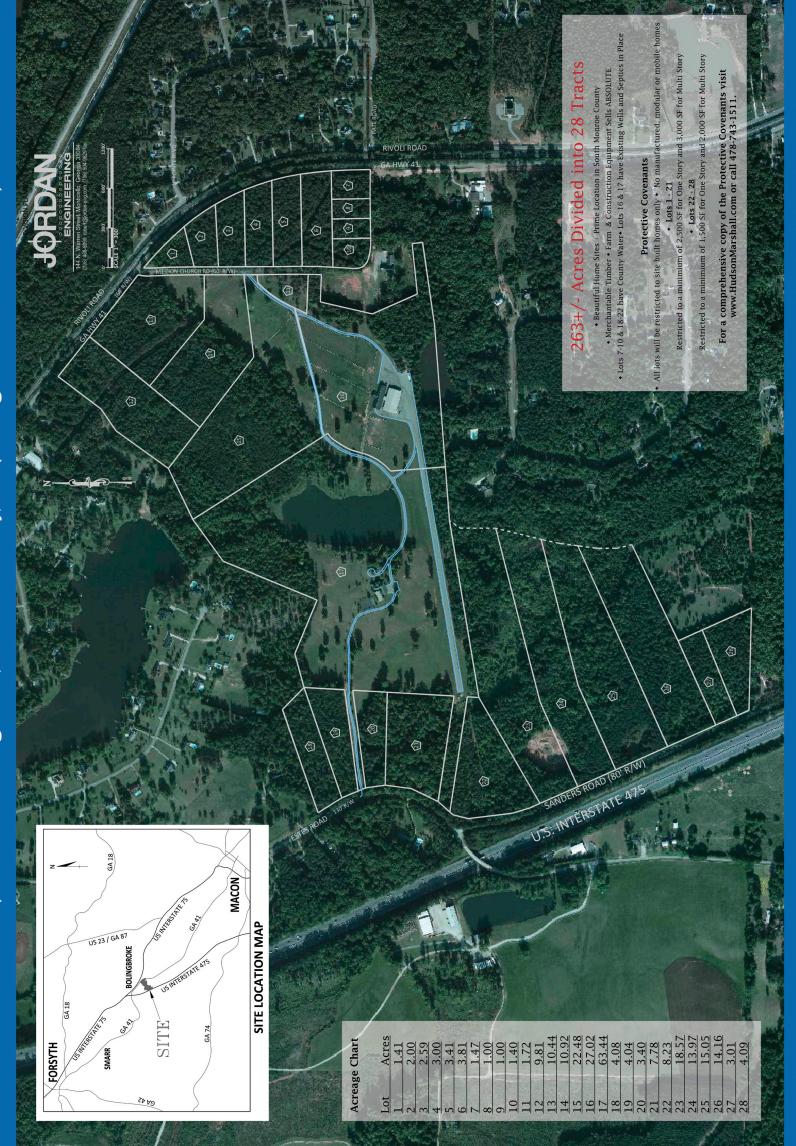

......AND MUCH MORE!

<u>Timber Cruise</u> - Completed in September 2015 by Timberland Resource Services, Inc. For a copy of the cruise, call Hudson & Marshall at 478-743-1511.

Lots 1 - 10 22.50+/- Cruised Acres

Lots 18 - 28 78+/- Cruised Acres

# AUCTION: Saturday, October 24th at 10:30 A.M.

263+/- Acres in Bolingbroke, Monroe County, GA (Selling On-Site from Lot 17)

SURVEY: Robert Jordan with Jordan Engineering will handle all the final survey work. The survey will be an expense of the buyer and due at closing. The cost on the survey will be based per linear foot with all common line costs shared equally. All property will be sold by the acre with an adjustment clause to protect both Buyer and Seller.

**SOIL SURVEY:** A level three soil survey has been completed on all lots in order to insure septic tanks. All lots are permitted for a conventional septic system with the exception of Lot 12 which will require a modified/engineered system.