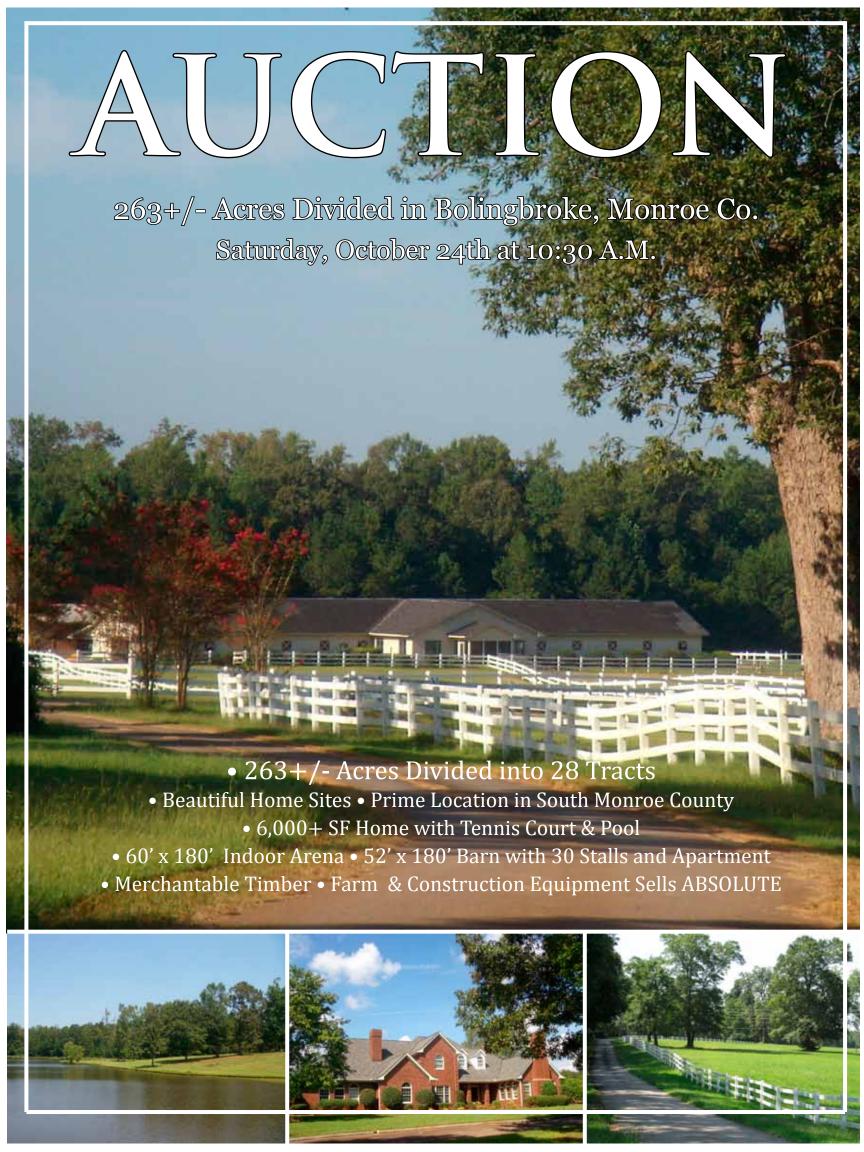

### Lot 17 - ? Acres

• 6,000+ SF Beautiful Home • 7.7 Acre Pond • Tennis Court

• Pool & Hot Tub • Fenced Play Area • 4 Car Garage & Storage Room

Main Level: • Large Master Bedroom with Fireplace, Huge Walk-In Closet with Built-in Cabinets, • The Master Bath has Tile Floors, Granite Vanity, Jacuzzi Tub, Double Shower • Spacious Kitchen with Granite Counter Tops, Eat-in Breakfast Room, Cherry Cabinets, Gas Stove, Sub-Zero Fridge/Freezer • Family Room with Fireplace & Wet Bar • Foyer, Dining Room, Office/Nursery, and Oversized Laundry Room with Ample Cabinets, Counter Space and Full Bath

**Upper Level:** • 2 Bedroom/1 Bath with Large Walk in Closets • Playroom/Bonus Room

**Lower Level**: Large Den with Fireplace • 2 Bedroom/1 Bath with Closets

Separate HVAC

**OPEN HOUSE:** Sunday, October 4th, Sunday, October 11th, Sunday, October 18th, Thursday, October 22nd & Friday, October 23rd from 2:00 - 5:00 P.M. or by appointment with Steve Slocumb at anytime - 478-957-4283.