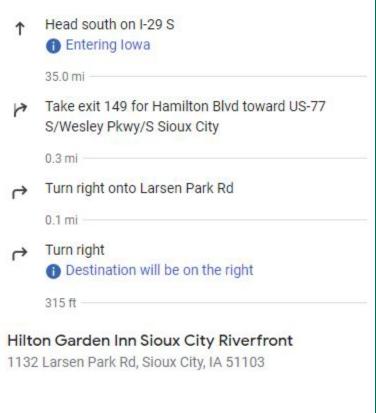

## Directions from US-29 HWY Sioux City, IA

#### Location:

Hilton Garden Inn Sioux City Riverfront 1132 Larsen Park Rd., Sioux City, IA 51103 Phone: (712)225-4200

\*Hertz does not have a special rate for this hotel