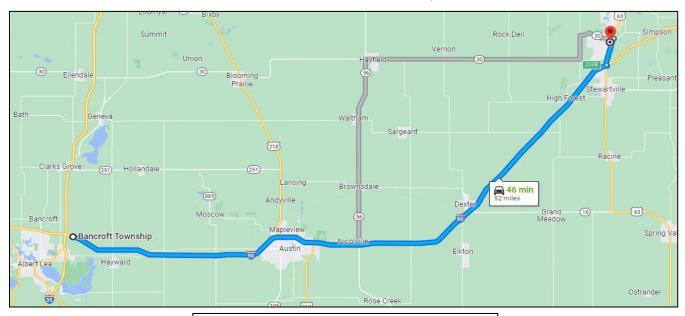

## Rochester International Event Center 7333 Airport View Drive SW Rochester, MN 55902

#### Directions from I-35 near Albert Lea, MN