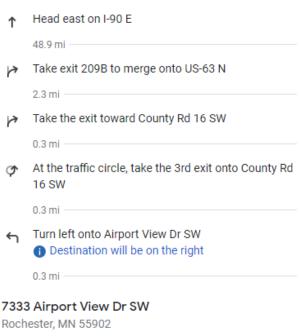

## Rochester International Event Center 7333 Airport View Drive SW Rochester, MN 55902

#### Directions from I-35 near Albert Lea, MN