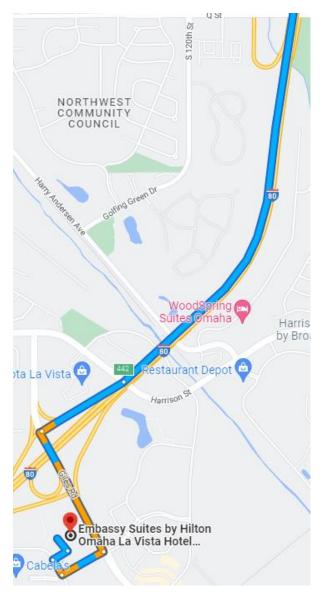

#### Directions from I-80 W

- Follow I-35 S and I-80 W to Giles Rd in Chalco. Take exit 442 from I-80 W
- > Continue on Giles Rd to your destination in La Vista

## Embassy Suites by Hilton Omaha La Vista Hotel & Conference Center

12520 Westport Pkwy, La Vista, NE 68128