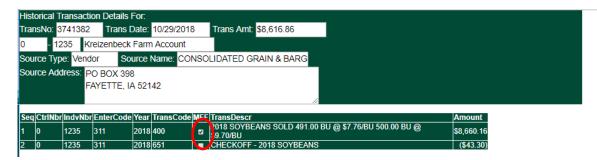

If you double click the checking account entry or transaction history, you will get the general ledger detail. There will be a check mark in the MFF box if management fees are taken.

November 8, 2018