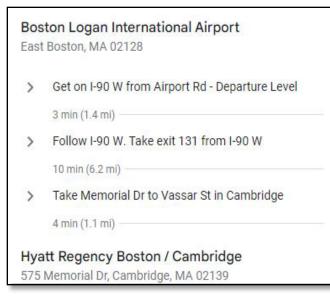

Spencer Smith              |
| 2:15  | - | 2:30  | Questions & Answers                                | Randy, Rebecca,<br>Spencer |



### BOSTON SEMINAR

Registration begins at 9:30 a.m., Seminar from 10:00 a.m. to 2:30 p.m.

Location:

Hyatt Regency Boston/Cambridge 575 Memorial Dr., Cambridge, MA 02139 Phone: (617) 492- 1234

\*Hertz does not have a special rate for this hotel

#### S Constitution Museum Square 😳 CENTRAL-MAVERIO Cambridge (145) Cambridge St 62) 🚔 35 min Museum of Scien 0 Piers Park o Boston Logan International Airport KENDALL Main St 28 min 8.7 miles Boston Charles River Esplanade AREA 2/MIT Boston Common Hyatt Regency Boston / Cambridge BACK BAY FENWAY-KENMORE SOUTH BOSTO WATERFRONT 5 COOLIDGE 00 SOUTH END Museum of Fine Arts, Boston E 1 st St Castle Island SOUTH OF



# Directions