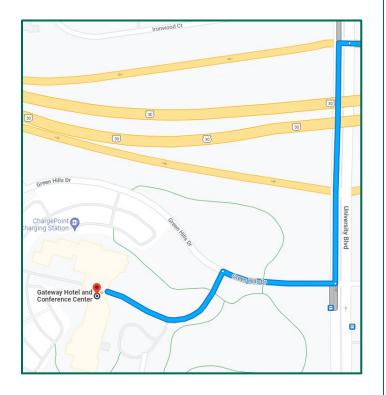

## Directions from US-30 HWY Ames, IA

| US-S          | <b>30</b><br>s, IA 50010                                         |
|---------------|------------------------------------------------------------------|
| AIIIC         | s, IA 300 TO                                                     |
| <b>↑</b>      | Head west on US-30 W                                             |
|               | 1.7 mi —                                                         |
| r             | Take exit 146 for University Blvd toward Iowa State<br>Univ      |
|               | 0.2 mi                                                           |
| Ϋ             | Keep left at the fork, follow signs for Research Pk              |
|               | 0.1 mi                                                           |
| ←             | Turn left onto S University Blvd                                 |
|               | 0.2 mi                                                           |
| $\rightarrow$ | Turn right at the 2nd cross street onto Green Hills<br>Dr        |
|               | 423 ft                                                           |
| ←             | Turn left                                                        |
|               | 0.1 mi                                                           |
|               | eway Hotel and Conference Center  Green Hills Dr, Ames, IA 50014 |