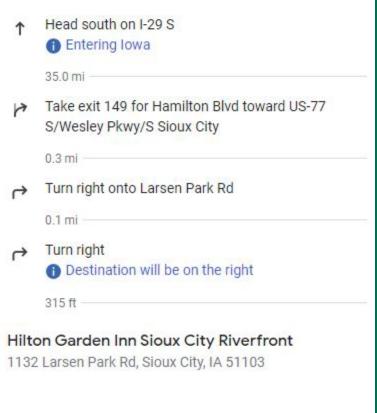

#### Location:

Hilton Garden Inn Sioux City Riverfront 1132 Larsen Park Rd., Sioux City, IA 51103 Phone: (712)225-4200

\*Hertz does not have a special rate for this hotel

## Directions from US-29 HWY Sioux City, IA