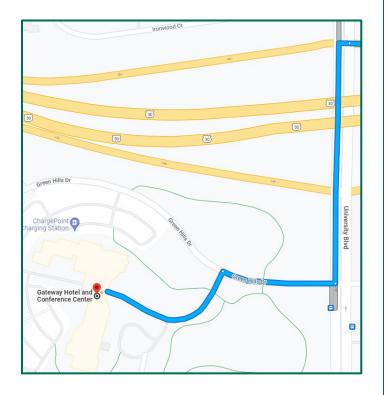

## Directions from US-30 HWY Ames, IA

| US-S          | <b>30</b><br>s, IA 50010                                         |
|---------------|------------------------------------------------------------------|
| AIIIC         | s, IA 30010                                                      |
| <b>↑</b>      | Head west on US-30 W                                             |
|               | 1.7 mi —                                                         |
| r             | Take exit 146 for University Blvd toward Iowa State<br>Univ      |
|               | 0.2 mi                                                           |
| Ϋ             | Keep left at the fork, follow signs for Research Pk              |
|               | 0.1 mi                                                           |
| $\leftarrow$  | Turn left onto S University Blvd                                 |
|               | 0.2 mi —                                                         |
| $\rightarrow$ | Turn right at the 2nd cross street onto Green Hills<br>Dr        |
|               | 423 ft                                                           |
| ←             | Turn left                                                        |
|               | 0.1 mi                                                           |
|               | eway Hotel and Conference Center  Green Hills Dr, Ames, IA 50014 |