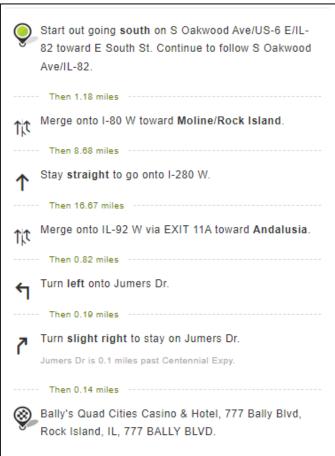

## LANDOWNER EDUCATIONAL SEMINAR

Bally's Quad Cities Casino and Hotel 777 Bally Blvd., Rock Island, IL 61201

July 27, 2022

## Location:

Bally's Quad Cities Casino and Hotel 777 Bally Blvd. Rock Island, IL 61201

Phone: 309-756-4600

\*Hertz does not have a special rate for this hotel