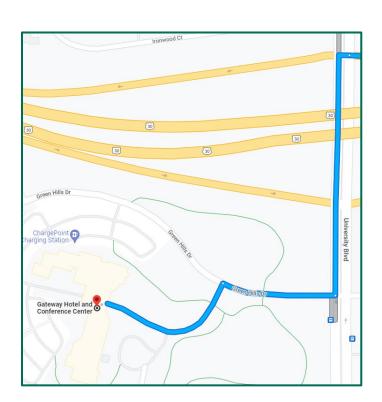

## Directions from US-30 HWY Ames, IA

| US-30                               |                                                             |  |  |  |
|-------------------------------------|-------------------------------------------------------------|--|--|--|
| Ames, IA 50010                      |                                                             |  |  |  |
|                                     |                                                             |  |  |  |
| ↑                                   | Head west on US-30 W                                        |  |  |  |
|                                     | 1.7 mi                                                      |  |  |  |
| ŕ                                   | Take exit 146 for University Blvd toward Iowa State<br>Univ |  |  |  |
|                                     | 0.2 mi                                                      |  |  |  |
| ٣                                   | Keep left at the fork, follow signs for Research Pk         |  |  |  |
|                                     | 0.1 mi                                                      |  |  |  |
| ۲                                   | Turn left onto S University Blvd                            |  |  |  |
|                                     | 0.2 mi                                                      |  |  |  |
| ¢                                   | Turn right at the 2nd cross street onto Green Hills<br>Dr   |  |  |  |
|                                     | 423 ft                                                      |  |  |  |
| ۲                                   | Turn left                                                   |  |  |  |
|                                     | 0.1 mi                                                      |  |  |  |
| Gateway Hotel and Conference Center |                                                             |  |  |  |

2100 Green Hills Dr, Ames, IA 50014