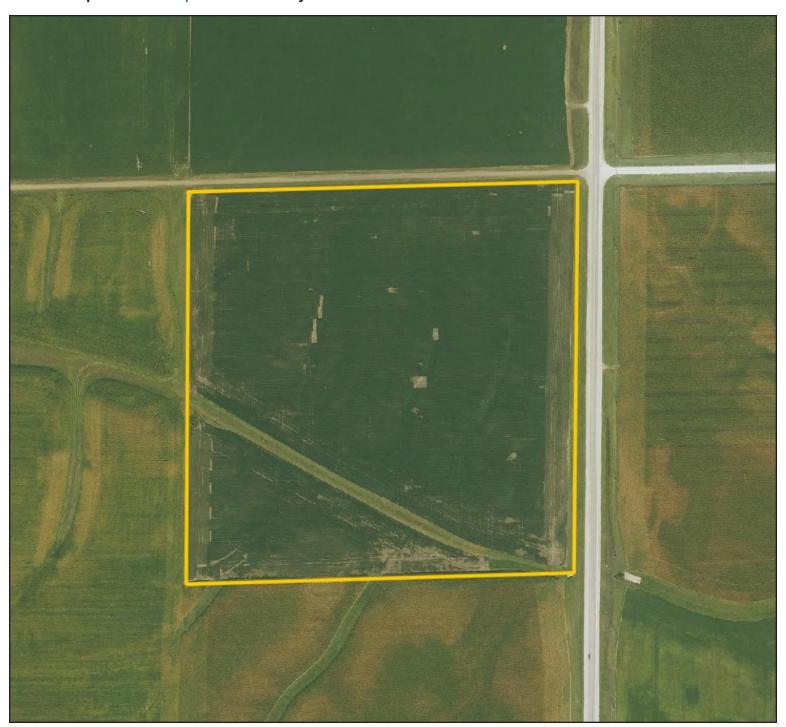

## **AERIAL PHOTO**

40.00 Acres, m/l, Washington County, IA

FSA/Eff. Crop Acres: 36.96 | Soil Productivity: 83.80 CSR2