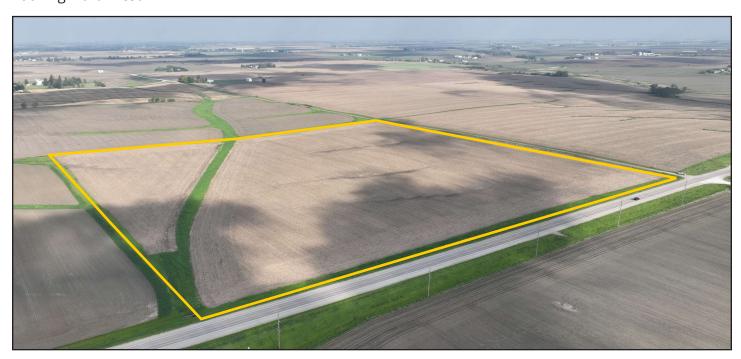

## **PROPERTY PHOTOS**

40.00 Acres, m/l, Washington County, IA

#### **Looking Northwest**