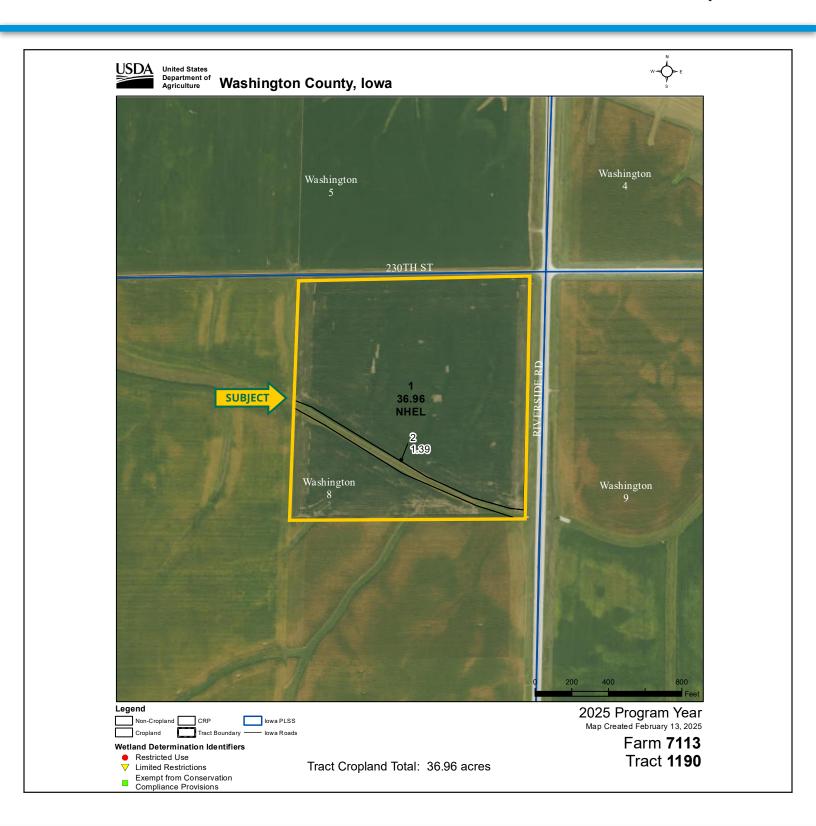

## **FSA MAP**

36.96 FSA/Eff. Crop Acres

#### **FSA Data**

Farm Number 7113, Tract 1190 FSA/Eff. Crop Acres: 36.96 Corn Base Acres: 26.10 Corn PLC Yield: 157 Bu. Bean Base Acres: 10.86 Bean PLC Yield: 50 Bu.

#### **NRCS Classification**

NHEL: Non-Highly Erodible Land.

#### 36.96 FSA/Eff. Crop Acres

State: lowa

County: Washington
Location: 8-75N-7W
Township: Washington

Acres: **36.96**Date: **5/23/2025** 

Soils data provided by USDA and NRCS.

| Area Symbol: IA183, Soil Area Version: 31 |                                                                       |       |                  |             |                  |        |
|-------------------------------------------|-----------------------------------------------------------------------|-------|------------------|-------------|------------------|--------|
| Code                                      | Soil Description                                                      | Acres | Percent of field | CSR2 Legend | Non-Irr Class *c | CSR2** |
| 281B                                      | Otley silty clay loam, 2 to 5 percent slopes                          | 14.02 | 37.9%            |             | lle              | 91     |
| 281C2                                     | Otley silty clay loam, 5 to 9 percent slopes, eroded                  | 12.04 | 32.6%            |             | Ille             | 82     |
| 87B                                       | Colo-Zook silty clay loams, 0 to 3 percent slopes                     | 6.51  | 17.6%            |             | llw              | 68     |
| 280                                       | Mahaska silty clay loam, 0 to 2 percent slopes                        | 3.09  | 8.4%             |             | lw               | 94     |
| 133+                                      | Colo silt loam, 0 to 2 percent slopes, occasionally flooded, overwash | 1.30  | 3.5%             |             | llw              | 78     |
|                                           | Weighted Avera                                                        |       |                  |             | 2.24             | 83.8   |