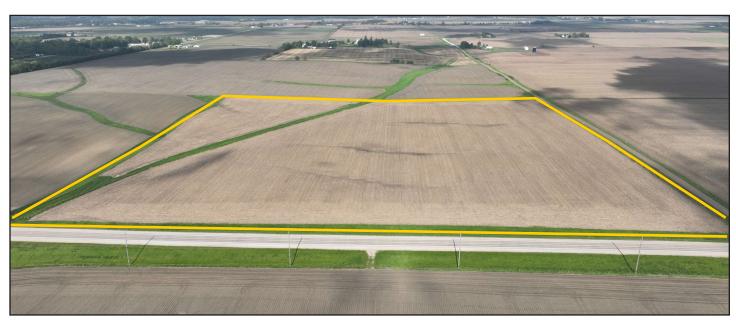

## **AERIAL PHOTO**

40.00 Acres, m/l, Washington County, IA

FSA/Eff. Crop Acres: 36.96 | Soil Productivity: 83.80 CSR2

#### **Comments**

Investment-quality farm along a hard-surfaced road.

The information gathered for this brochure is from sources deemed reliable, but cannot be guaranteed by Hertz Real Estate Services or its staff. All acres are considered more or less, unless otherwise stated. All property boundaries are approximate. Soil productivity ratings are based on the information currently available in the USDA/NRCS soil survey database. Those numbers are subject to change on an annual basis.