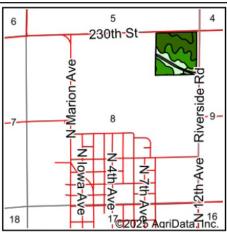

## **PLAT MAP**

## Washington Township, Washington County, IA

Map reproduced with permission of Farm & Home Publishers, Ltd.