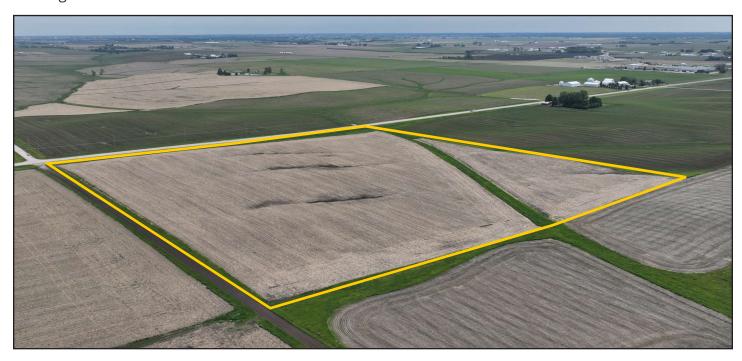

## **PROPERTY PHOTOS**

40.00 Acres, m/l, Washington County, IA

## Looking Southeast