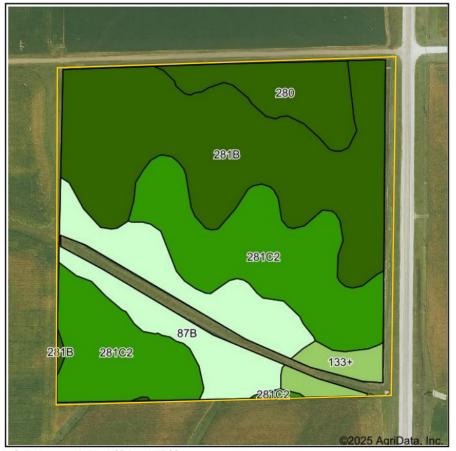

## **SOIL MAP**

#### 36.96 FSA/Eff. Crop Acres

State: lowa

County: Washington
Location: 8-75N-7W
Township: Washington

Acres: **36.96**Date: **5/23/2025** 

Soils data provided by USDA and NRCS.

| Area Symbol: IA183, Soil Area Version: 31 |                                                                       |       |                  |             |                  |        |
|-------------------------------------------|-----------------------------------------------------------------------|-------|------------------|-------------|------------------|--------|
| Code                                      | Soil Description                                                      | Acres | Percent of field | CSR2 Legend | Non-Irr Class *c | CSR2** |
| 281B                                      | Otley silty clay loam, 2 to 5 percent slopes                          | 14.02 | 37.9%            |             | lle              | 91     |
| 281C2                                     | Otley silty clay loam, 5 to 9 percent slopes, eroded                  | 12.04 | 32.6%            |             | Ille             | 82     |
| 87B                                       | Colo-Zook silty clay loams, 0 to 3 percent slopes                     | 6.51  | 17.6%            |             | llw              | 68     |
| 280                                       | Mahaska silty clay loam, 0 to 2 percent slopes                        | 3.09  | 8.4%             |             | lw               | 94     |
| 133+                                      | Colo silt loam, 0 to 2 percent slopes, occasionally flooded, overwash | 1.30  | 3.5%             |             | llw              | 78     |
|                                           | Weighted Avera                                                        |       |                  |             | 2.24             | 83.8   |

<sup>\*\*</sup>IA has updated the CSR values for each county to CSR2.

<sup>\*</sup>c: Using Capabilities Class Dominant Condition Aggregation Method

#### **Soil Types/Productivity**

Primary soil is Otley. CSR2 on the FSA/ Eff. crop acres is 83.80. See soil map for detail.