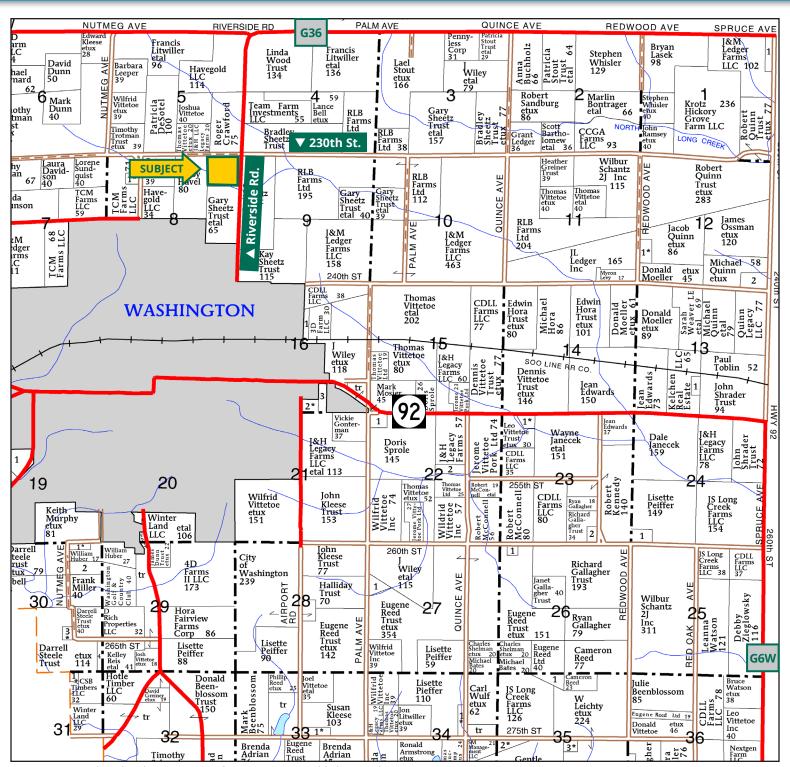

## **PLAT MAP**

## Washington Township, Washington County, IA

Map reproduced with permission of Farm & Home Publishers, Ltd.