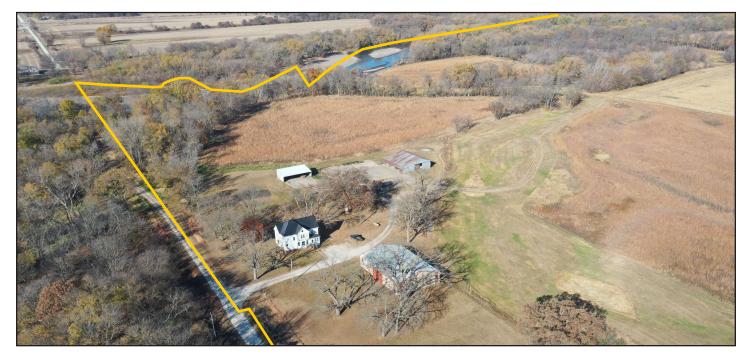

# **PROPERTY PHOTOS**

168.38 Acres, m/l, Bremer County, IA

View of Acreage Site

Southwest looking Northeast

319.234.1949 | 6314 Chancellor Dr., PO Box 1105 | Cedar Falls, IA 50613-1105 | www.Hertz.ag

LAWAIN BIERMANN, AFM 319.239.1005 LawainB@Hertz.ag