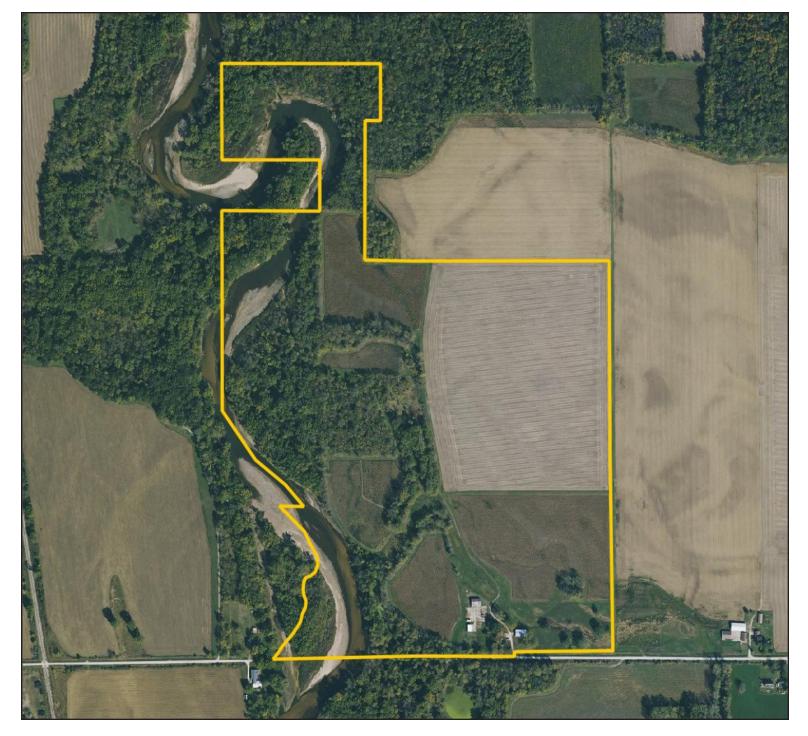

# **AERIAL PHOTO**

168.36 Acres, m/l, Bremer County, IA

FSA/Eff. Crop Acres: 43.83 | CRP Acres: 39.48 | Soil Productivity: 64.40 CSR2

319.234.1949 | 6314 Chancellor Dr., PO Box 1105 | Cedar Falls, IA 50613-1105 | www.Hertz.ag