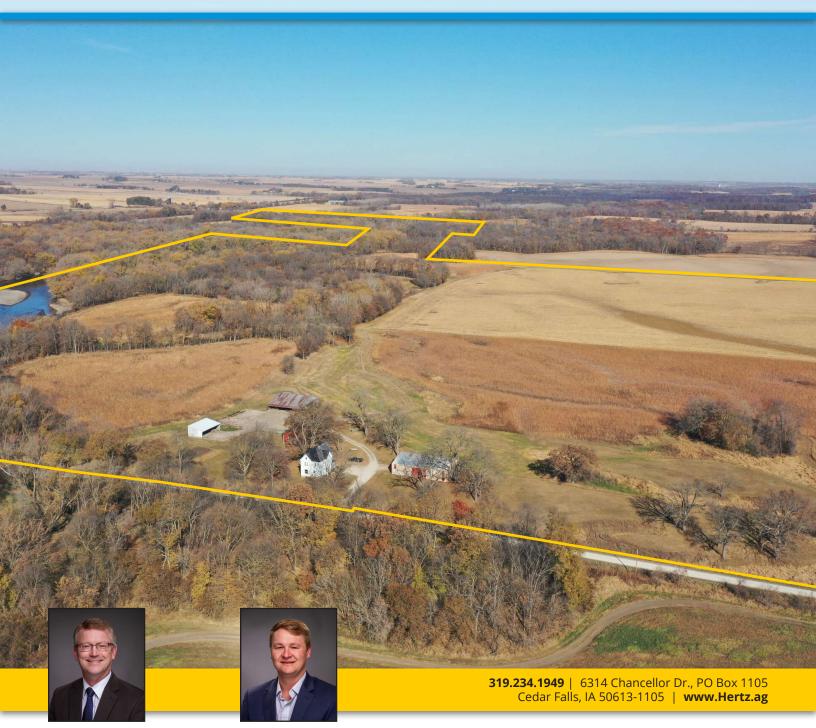

# **PROPERTY PHOTOS**

168.38 Acres, m/l, Bremer County, IA

View of Acreage Site

Southwest looking Northeast

319.234.1949 | 6314 Chancellor Dr., PO Box 1105 | Cedar Falls, IA 50613-1105 | www.Hertz.ag

LAWAIN BIERMANN, AFM 319.239.1005 LawainB@Hertz.ag

### Northeast looking Southwest

### Northwest looking Southeast

319.234.1949 | 6314 Chancellor Dr., PO Box 1105 | Cedar Falls, IA 50613-1105 | www.Hertz.ag

LAWAIN BIERMANN, AFM 319.239.1005 LawainB@Hertz.ag