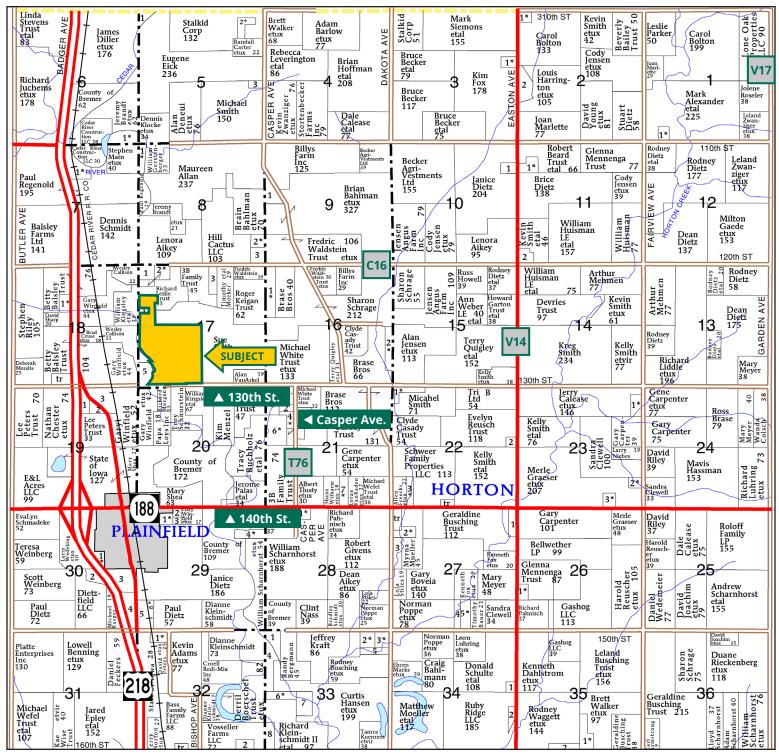

### **PLAT MAP**

Polk Township, Bremer County, IA

Map reproduced with permission of Farm & Home Publishers, Ltd.

319.234.1949 | 6314 Chancellor Dr., PO Box 1105 | Cedar Falls, IA 50613-1105 | www.Hertz.ag