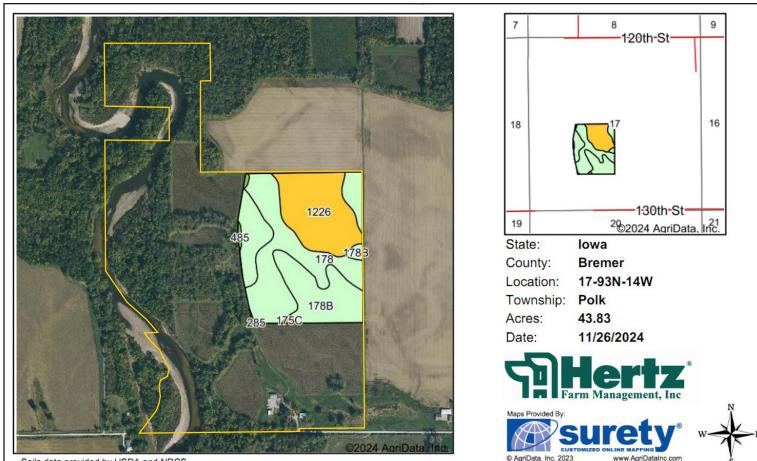

### **SOIL MAP** 43.83 FSA/Eff. Crop Acres

Soils data provided by USDA and NRCS.

| Code             | Soil Description                                             | Acres | Percent of field | CSR2 Legend | Non-Irr Class *c | Irr Class *c | CSR2** |
|------------------|--------------------------------------------------------------|-------|------------------|-------------|------------------|--------------|--------|
| 178              | Waukee loam, 0 to 2 percent slopes, rarely flooded           | 16.44 | 37.5%            |             | lls              |              | 69     |
| 178B             | Waukee loam, 2 to 5 percent slopes, rarely flooded           | 14.08 | 32.1%            |             | lls              |              | 64     |
| 1226             | Lawler loam, 0 to 2 percent slopes, rarely flooded           | 12.78 | 29.2%            |             | lls              |              | 59     |
| 485              | Spillville loam, 0 to 2 percent slopes, occasionally flooded | 0.37  | 0.8%             |             | llw              |              | 76     |
| 175C             | Dickinson fine sandy loam, 5 to 9 percent slopes             | 0.16  | 0.4%             |             | Ille             |              | 45     |
| Weighted Average |                                                              |       |                  |             | 2.00             | *-           | 64.4   |

#### Soil Types/Productivity

Primary soils are Waukee and Lawler. CSR2 on the FSA/Eff. crop acres is 64.40. See soil map for detail.