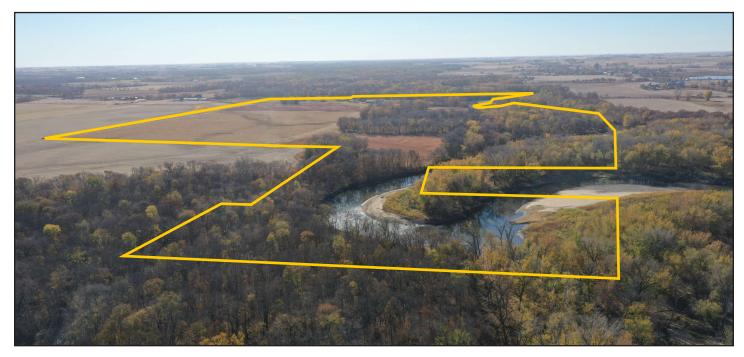

# **AERIAL PHOTO**

168.36 Acres, m/l, Bremer County, IA

FSA/Eff. Crop Acres: 43.83 | CRP Acres: 39.48 | Soil Productivity: 64.40 CSR2

319.234.1949 | 6314 Chancellor Dr., PO Box 1105 | Cedar Falls, IA 50613-1105 | www.Hertz.ag