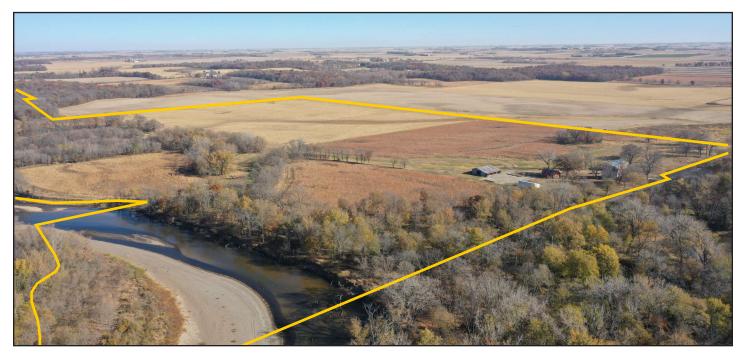

details. Beautiful recreational property with a house, outbuildings, and income producing farmland and CRP acres.

The information gathered for this brochure is from sources deemed reliable, but cannot be guaranteed by Hertz Real Estate Services or its staff. All acres are considered more or less, unless otherwise stated. All property boundaries are approximate. Soil productivity ratings are based on the information currently available in the USDA/NRCS soil survey database. Those numbers are subject to change on an annual basis.

319.234.1949 | 6314 Chancellor Dr., PO Box 1105 | Cedar Falls, IA 50613-1105 | www.Hertz.ag

**ELLIOTT SIEFERT** 

ElliottS@Hertz.ag

319.540.2957



# **PROPERTY PHOTOS**

168.38 Acres, m/l, Bremer County, IA

View of Acreage Site



Southwest looking Northeast



319.234.1949 | 6314 Chancellor Dr., PO Box 1105 | Cedar Falls, IA 50613-1105 | www.Hertz.ag

LAWAIN BIERMANN, AFM 319.239.1005 LawainB@Hertz.ag



# **PROPERTY PHOTOS**

168.36 Acres, m/l, Bremer County, IA

### Northeast looking Southwest



### Northwest looking Southeast



319.234.1949 | 6314 Chancellor Dr., PO Box 1105 | Cedar Falls, IA 50613-1105 | www.Hertz.ag

LAWAIN BIERMANN, AFM 319.239.1005 LawainB@Hertz.ag



# MAKE THE MOST OF YOUR FARMLAND INVESTMENT



Real Estate Sales and Auctions Professional Buyer Representation Certified Farm Appraisals Professional Farm Management

**319.234.1949** | 6314 Chancellor Dr., PO Box 1105 | Cedar Falls, IA 50613-1105 | **www.Hertz.ag** 

LAWAIN BIERMANN, AFM 319.239.1005 LawainB@Hertz.ag