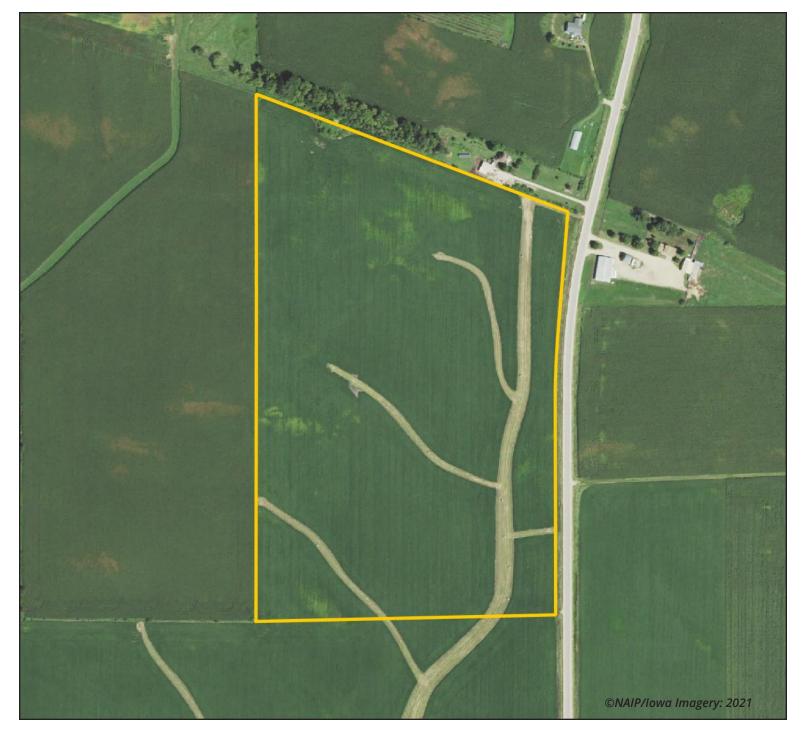

### **FSA MAP** 53.61 Est. FSA/Eff. Crop Acres

319.895.8858 | 102 Palisades Road | Mount Vernon, IA 52314 | www.Hertz.ag