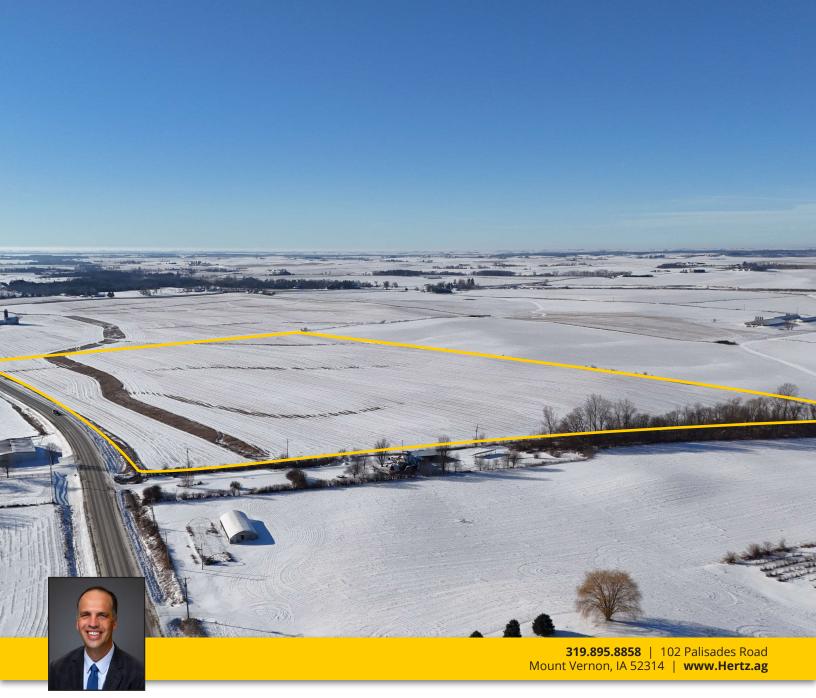

### **AERIAL PHOTO** 58.09 Acres, m/l, Clayton County, IA

#### Est. FSA/Eff. Crop Acres: 53.61 | Est. CRP Acres: 4.48 | Soil Productivity: 84.10 CSR2

**319.895.8858** | 102 Palisades Road | Mount Vernon, IA 52314 | **www.Hertz.ag** 