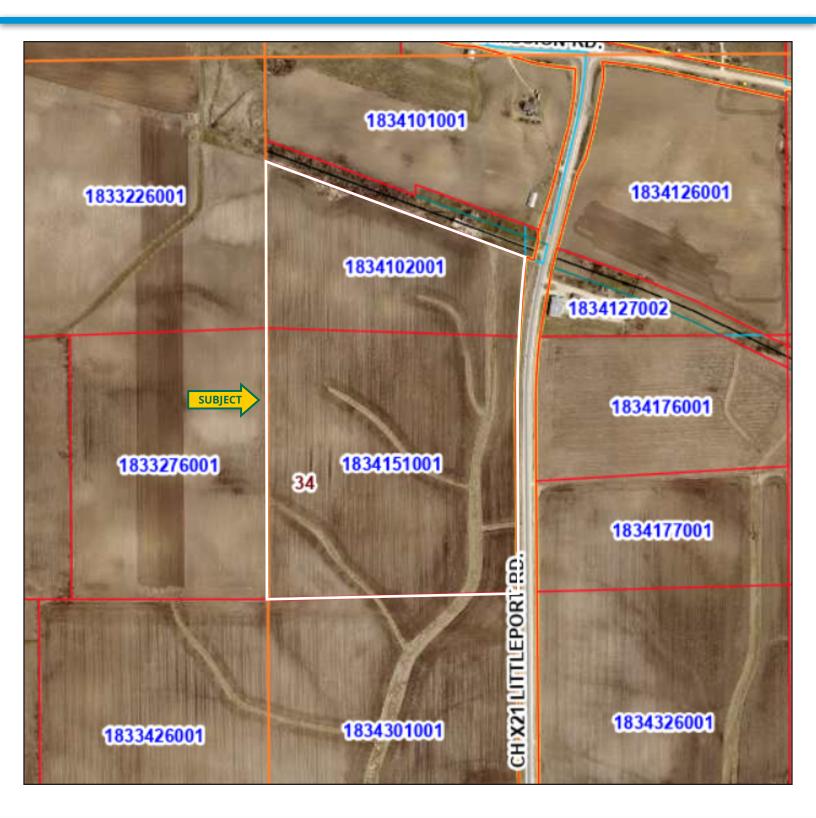

## **ASSESSOR'S MAP**

58.09 Acres, m/l, Clayton County, IA

319.895.8858 | 102 Palisades Road | Mount Vernon, IA 52314 | www.Hertz.ag

## **PROPERTY INFORMATION**

58.09 Acres, m/l, Clayton County, IA

#### **Simple Legal**

The W<sup>1</sup>/<sub>2</sub> NW<sup>1</sup>/<sub>4</sub>, lying south of the Railroad ROW, in Section 34, Township 91 North, Range 5 West of the 5th P.M., Clayton County, Iowa. *Final abstract/title documents to govern legal description.* 