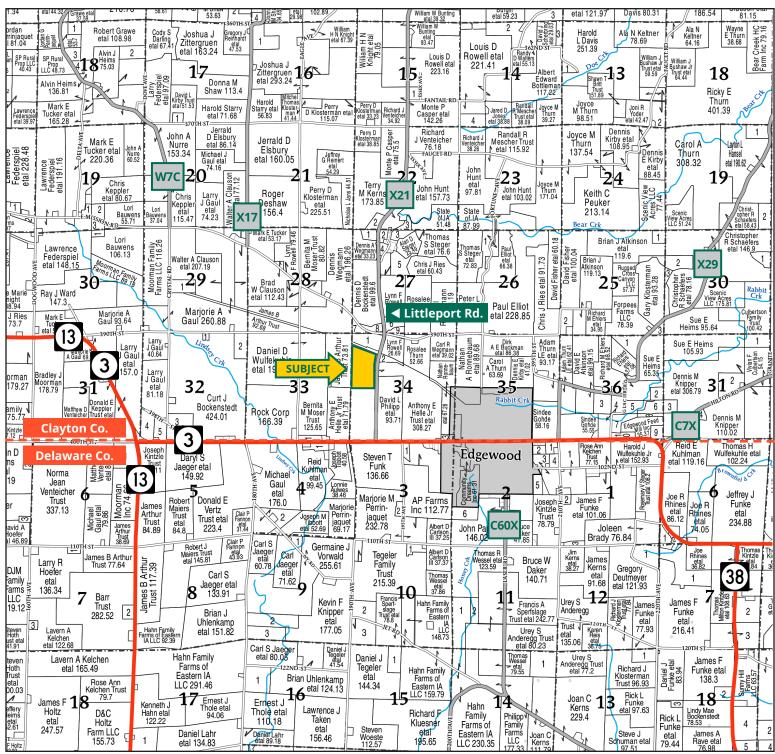

## **PLAT MAP**

Lodomillo Township, Clayton County, IA

Map reproduced with permission of Farm & Home Publishers, Ltd.

319.895.8858 | 102 Palisades Road | Mount Vernon, IA 52314 | www.Hertz.ag