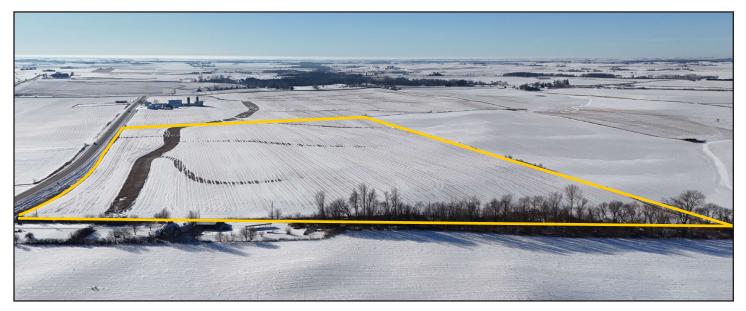

### **AERIAL PHOTO** 58.09 Acres, m/l, Clayton County, IA

#### Est. FSA/Eff. Crop Acres: 53.61 | Est. CRP Acres: 4.48 | Soil Productivity: 84.10 CSR2

**319.895.8858** | 102 Palisades Road | Mount Vernon, IA 52314 | **www.Hertz.ag** 