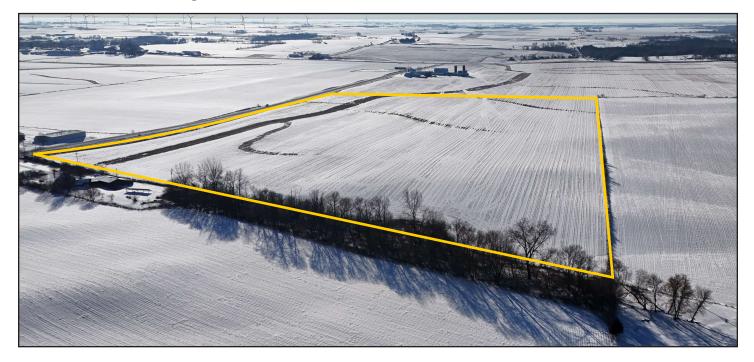

None.

Water & Well Information None.

#### Comments

This is a highly productive Clayton County farm with an 84.10 CSR2. This farm is located just northwest of Edgewood on a hard-surfaced road.



The information gathered for this brochure is from sources deemed reliable, but cannot be guaranteed by Hertz Real Estate Services or its staff. All acres are considered more or less, unless otherwise stated. All property boundaries are approximate. Soil productivity ratings are based on the information currently available in the USDA/NRCS soil survey database. Those numbers are subject to change on an annual basis.

319.895.8858 | 102 Palisades Road | Mount Vernon, IA 52314 | www.Hertz.ag



## **PROPERTY PHOTOS**

58.09 Acres, m/l, Clayton County, IA

#### Northwest Corner Looking Southeast



#### Southeast Corner Looking Northwest



319.895.8858 | 102 Palisades Road | Mount Vernon, IA 52314 | www.Hertz.ag



### **FSA MAP** 53.61 Est. FSA/Eff. Crop Acres



319.895.8858 | 102 Palisades Road | Mount Vernon, IA 52314 | www.Hertz.ag



## **ASSESSOR'S MAP**

58.09 Acres, m/l, Clayton County, IA



319.895.8858 | 102 Palisades Road | Mount Vernon, IA 52314 | www.Hertz.ag



## MAKE THE MOST OF YOUR FARMLAND INVESTMENT



Real Estate Sales and Auctions Professional Buyer Representation Certified Farm Appraisals Professional Farm Management

319.895.8858 | 102 Palisades Road | Mount Vernon, IA 52314 | www.Hertz.ag