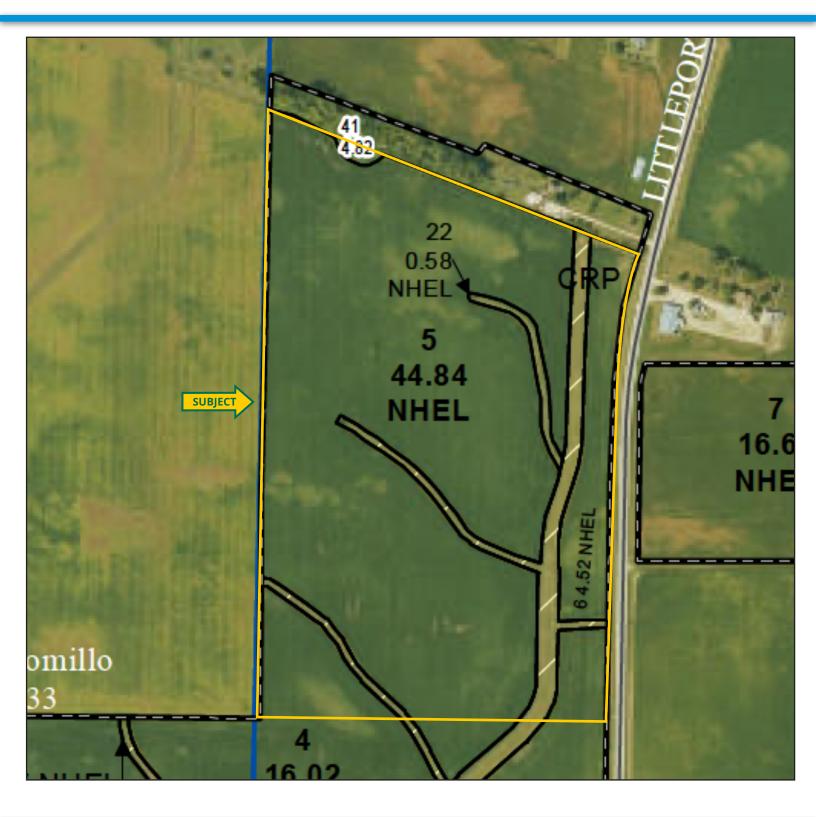

#### **FSA Data**

Farm Number 1134, Part of Tract 208 FSA/Eff. Crop Acres: 53.61\* CRP Acres: 4.48\* Cert. Grass Acres: 0.58 Corn Base Acres: 43.42\* Corn PLC Yield: 163 Bu. Bean Base Acres: 10.19\* Bean PLC Yield: 52 Bu. \*Acres are estimated pending reconstitution of farm by the Clayton County FSA office.

#### **CRP Contracts**

There are an estimated 4.48 acres enrolled in a CP-8A contract that pays \$1,344.00 annually and expires September 30, 2033. \*Acres and payments are estimated pending reconstitution of CRP contract.

### **FSA MAP** 53.61 Est. FSA/Eff. Crop Acres

319.895.8858 | 102 Palisades Road | Mount Vernon, IA 52314 | www.Hertz.ag