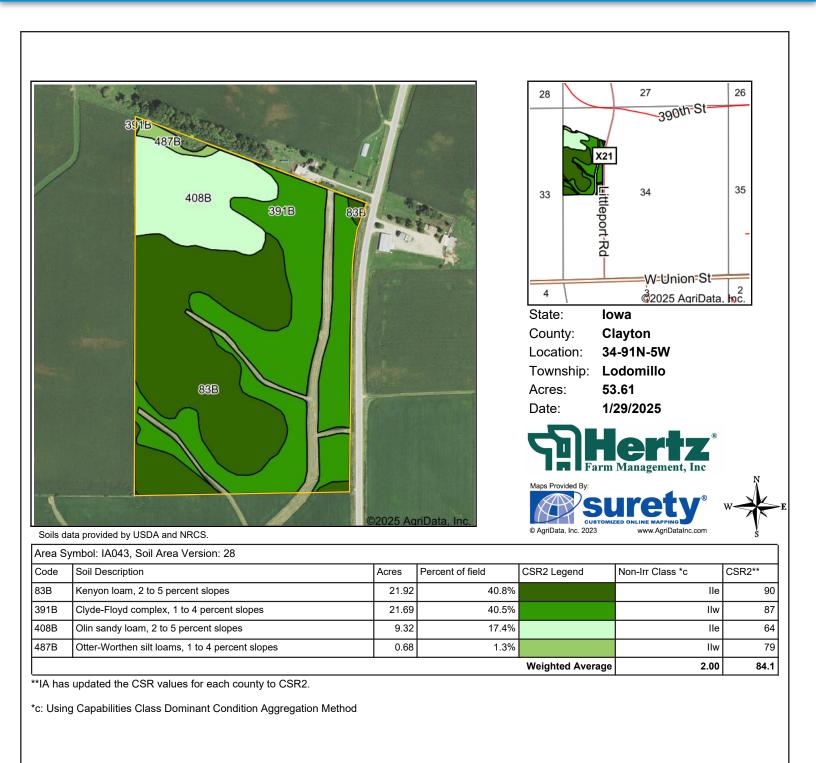

### **SOIL MAP** 53.61 Est. FSA/Eff. Crop Acres

**319.895.8858** | 102 Palisades Road | Mount Vernon, IA 52314 | **www.Hertz.ag** 

#### Soil Types/Productivity

Primary soils are Kenyon, Clyde-Floyd and Olin. CSR2 on the estimated FSA/ Eff. crop acres is 84.10. See soil map for detail.