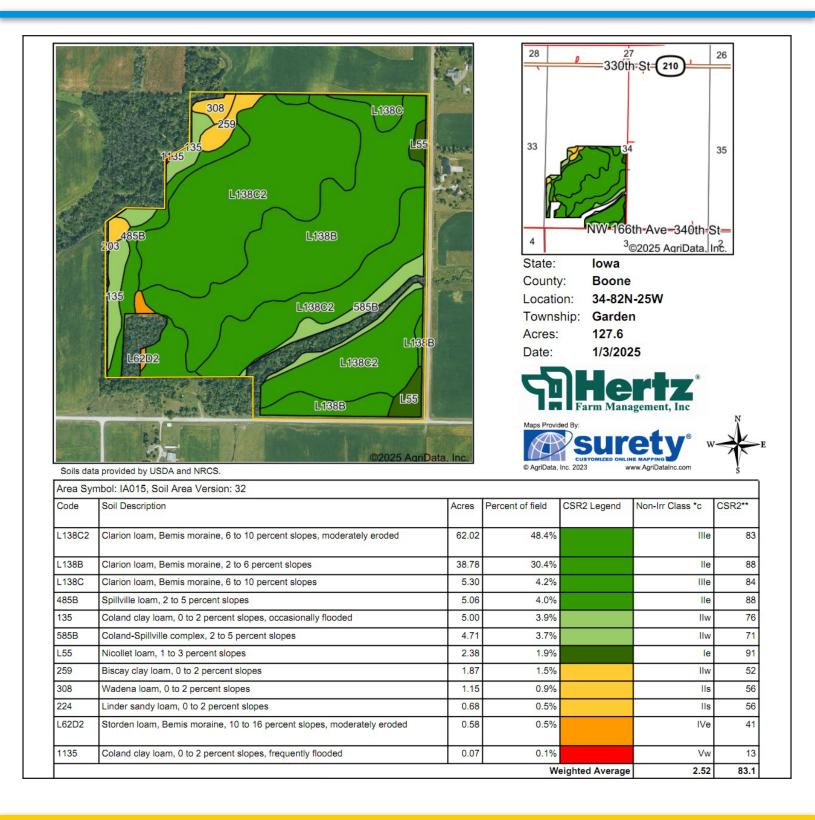

### **SOIL MAP** 127.60 FSA/Eff. Crop Acres

515.382.1500 | 415 S. 11th St., PO Box 500 | Nevada, IA 50201-0500 | www.Hertz.ag

CLINT KALLER, AFM 641.455.8645 ClintK@Hertz.ag

#### Soil Types/Productivity

Primary soil is Clarion. CSR2 on the FSA/ Eff. crop acres is 83.20. See soil map for detail.

#### FSA/Eff. Crop Acres: 127.60 | Soil Productivity: 83.20 CSR2

515.382.1500 | 415 S. 11th St., PO Box 500 | Nevada, IA 50201-0500 | www.Hertz.ag

CLINT KALLER, AFM 641.455.8645 ClintK@Hertz.ag