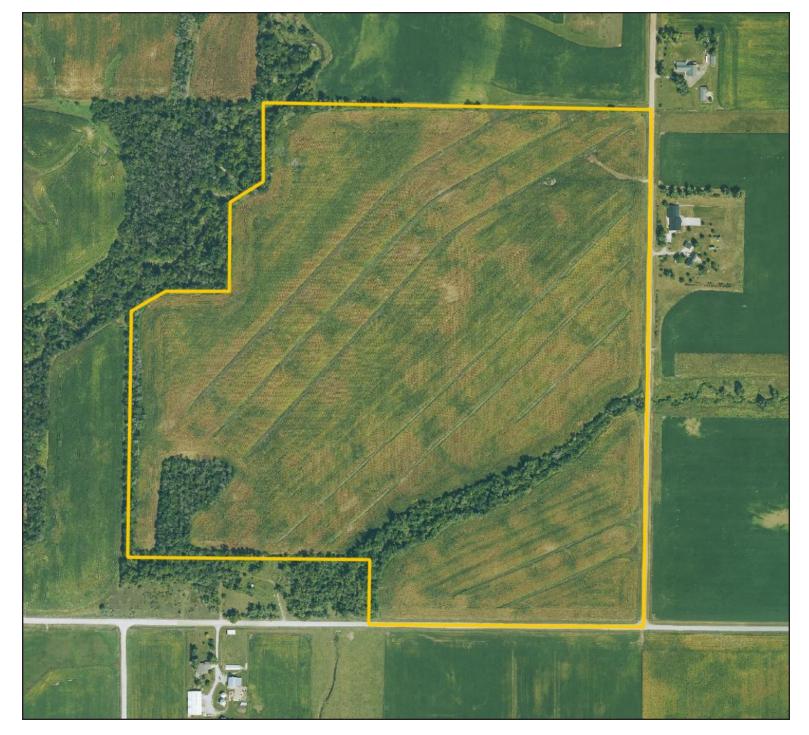

### **FSA MAP** 127.60 FSA/Eff. Crop Acres

515.382.1500 | 415 S. 11th St., PO Box 500 | Nevada, IA 50201-0500 | www.Hertz.ag

CLINT KALLER, AFM 641.455.8645 ClintK@Hertz.ag

#### **FSA Data**

Farm Number 8415, Tract 3207 FSA/Eff. Crop Acres: 127.60 Corn Base Acres: 94.98 Corn PLC Yield: 127 Bu. Bean Base Acres: 32.29 Bean PLC Yield: 47 Bu.