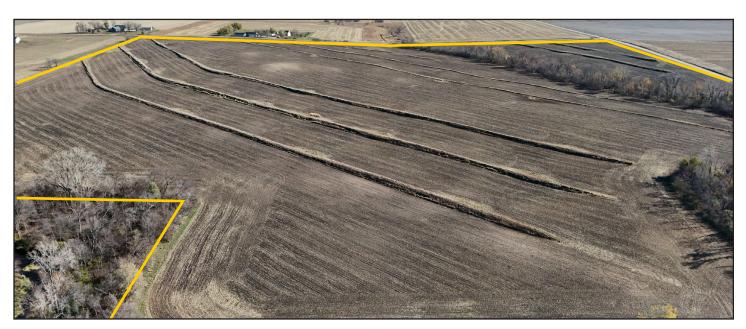

## **AERIAL PHOTO**

137.38 Acres, m/l, Boone County, IA

## **PROPERTY PHOTOS**

137.38 Acres, m/l, Boone County, IA

#### Southwest looking Northeast

Southeast looking Northwest

515.382.1500 | 415 S. 11th St., PO Box 500 | Nevada, IA 50201-0500 | www.Hertz.ag

CLINT KALLER, AFM 641.455.8645 ClintK@Hertz.ag