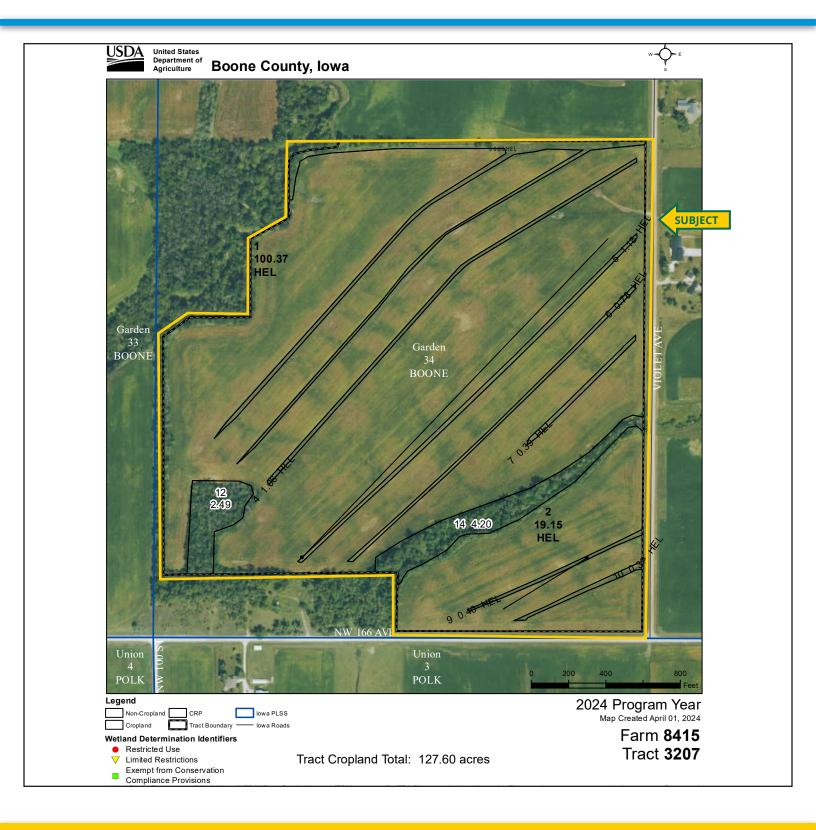

#### **FSA Data**

Farm Number 8415, Tract 3207 FSA/Eff. Crop Acres: 127.60 Corn Base Acres: 94.98 Corn PLC Yield: 127 Bu. Bean Base Acres: 32.29 Bean PLC Yield: 47 Bu.

#### **NRCS Classification**

HEL: Highly Erodible Land.

### **FSA MAP** 127.60 FSA/Eff. Crop Acres

515.382.1500 | 415 S. 11th St., PO Box 500 | Nevada, IA 50201-0500 | www.Hertz.ag

CLINT KALLER, AFM 641.455.8645 ClintK@Hertz.ag