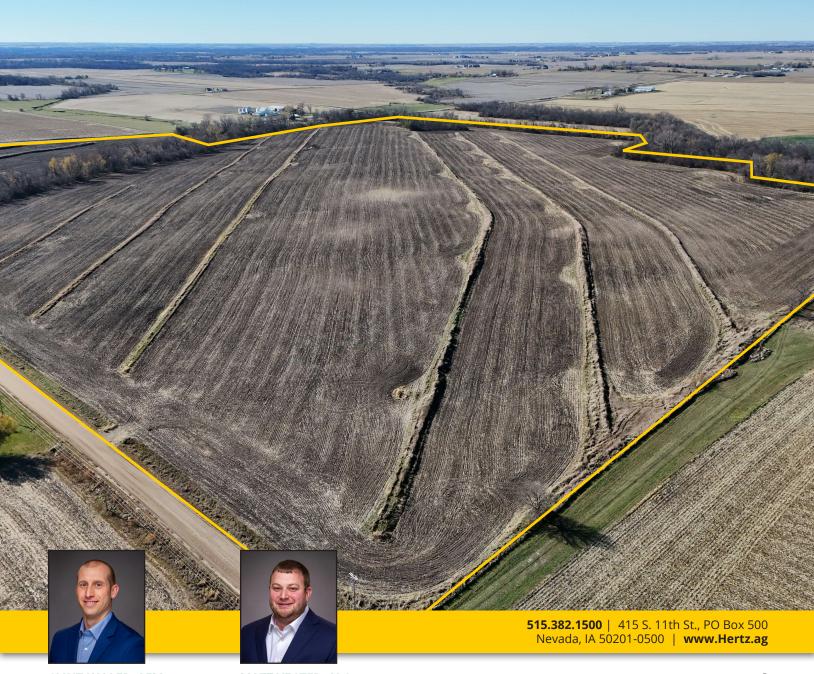

## **AERIAL PHOTO**

137.38 Acres, m/l, Boone County, IA

## **PROPERTY PHOTOS**

137.38 Acres, m/l, Boone County, IA

#### Southwest looking Northeast

Southeast looking Northwest

515.382.1500 | 415 S. 11th St., PO Box 500 | Nevada, IA 50201-0500 | www.Hertz.ag

CLINT KALLER, AFM 641.455.8645 ClintK@Hertz.ag