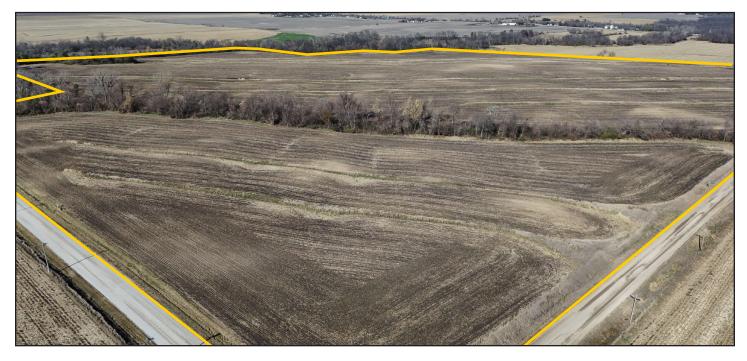

## **AERIAL PHOTO**

137.38 Acres, m/l, Boone County, IA

## **PROPERTY PHOTOS**

137.38 Acres, m/l, Boone County, IA

#### Southwest looking Northeast

Southeast looking Northwest

515.382.1500 | 415 S. 11th St., PO Box 500 | Nevada, IA 50201-0500 | www.Hertz.ag

CLINT KALLER, AFM 641.455.8645 ClintK@Hertz.ag