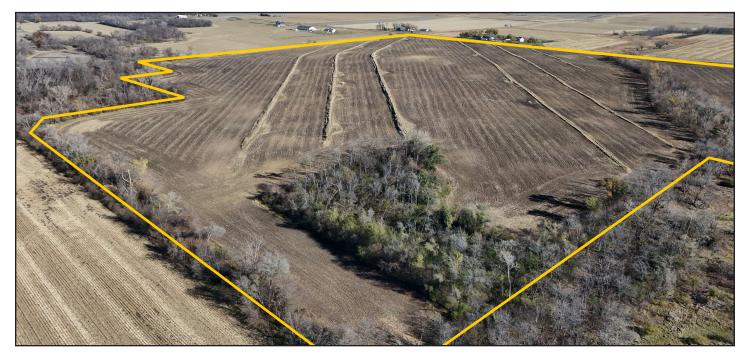

## **AERIAL PHOTO**

137.38 Acres, m/l, Boone County, IA

## **PROPERTY PHOTOS**

137.38 Acres, m/l, Boone County, IA

#### Southwest looking Northeast

Southeast looking Northwest

515.382.1500 | 415 S. 11th St., PO Box 500 | Nevada, IA 50201-0500 | www.Hertz.ag

CLINT KALLER, AFM 641.455.8645 ClintK@Hertz.ag