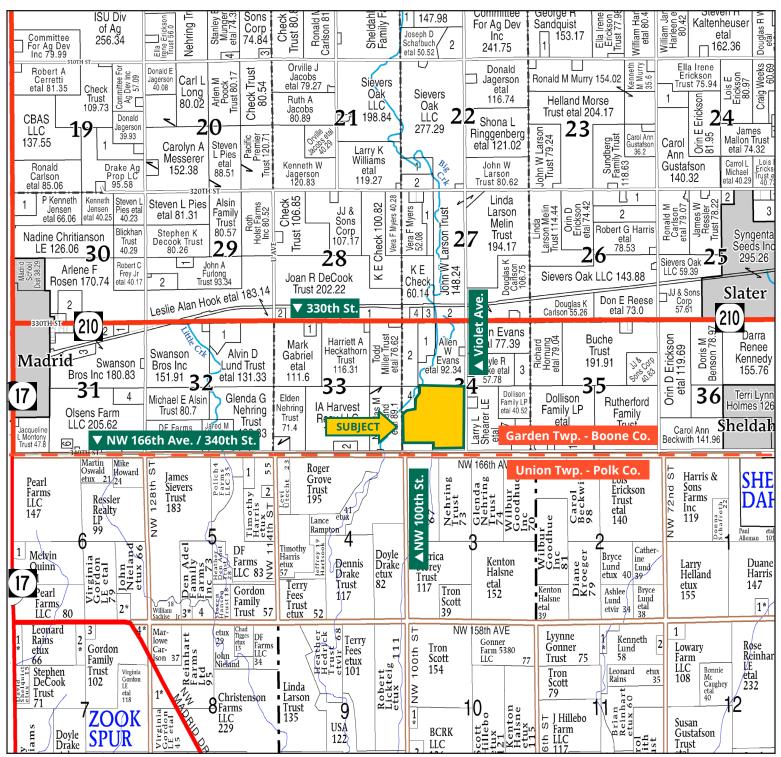

### **PLAT MAP**

Garden Township, Boone County, IA

Map reproduced with permission of Farm & Home Publishers, Ltd.

515.382.1500 | 415 S. 11th St., PO Box 500 | Nevada, IA 50201-0500 | www.Hertz.ag

CLINT KALLER, AFM 641.455.8645 ClintK@Hertz.ag