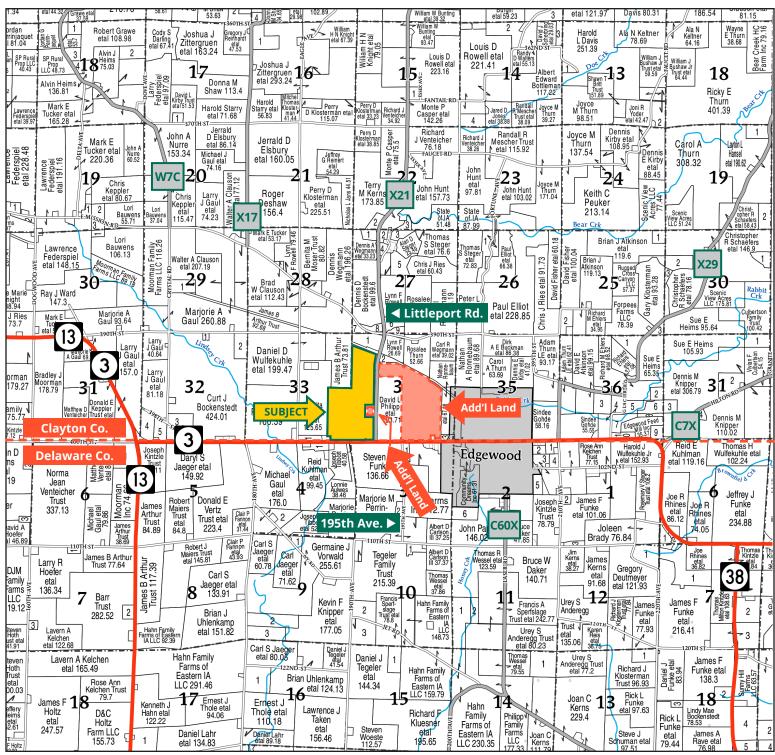

## **PLAT MAP**

Lodomillo Township, Clayton County, IA

Map reproduced with permission of Farm & Home Publishers, Ltd.

319.895.8858 | 102 Palisades Road | Mount Vernon, IA 52314 | www.Hertz.ag