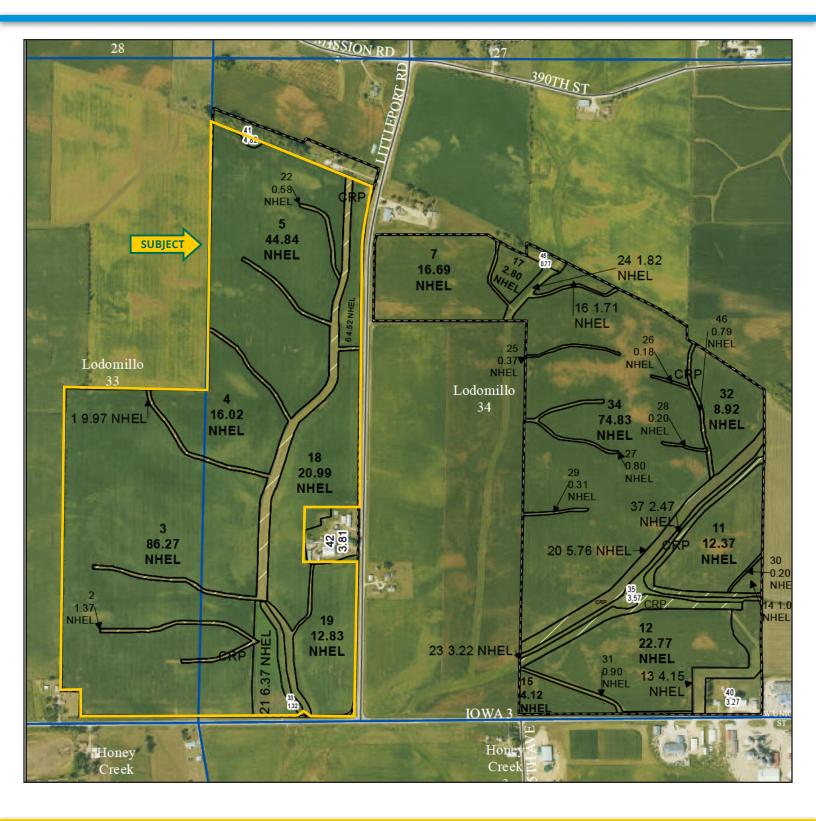

## **PLAT MAP**

Lodomillo Township, Clayton County, IA

Map reproduced with permission of Farm & Home Publishers, Ltd.

319.895.8858 | 102 Palisades Road | Mount Vernon, IA 52314 | www.Hertz.ag

## **PROPERTY INFORMATION**

198.69 Acres, m/l, Clayton County, IA