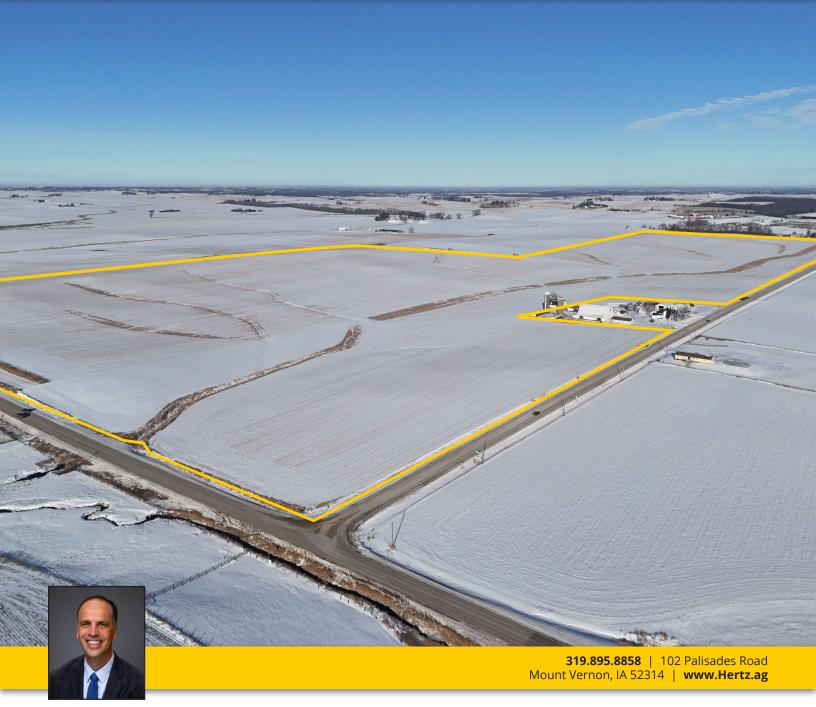

### AERIAL PHOTO 198.69 Acres, m/l, Clayton County, IA

Est. FSA/Eff. Crop Acres: 191.42 | CRP Acres: 11.34 | Alfalfa Acres: 6.37 | Soil Productivity: 84.30 CSR2

319.895.8858 | 102 Palisades Road | Mount Vernon, IA 52314 | www.Hertz.ag

#### Location

**From Edgewood:** 1 mile west on IA-3. The property is on the northwest side of the intersection with Littleport Rd./Co Rd. X-21.