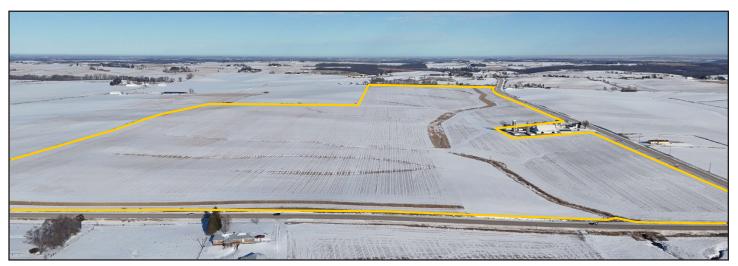

### AERIAL PHOTO 198.69 Acres, m/l, Clayton County, IA

Est. FSA/Eff. Crop Acres: 191.42 | CRP Acres: 11.34 | Alfalfa Acres: 6.37 | Soil Productivity: 84.30 CSR2

319.895.8858 | 102 Palisades Road | Mount Vernon, IA 52314 | www.Hertz.ag