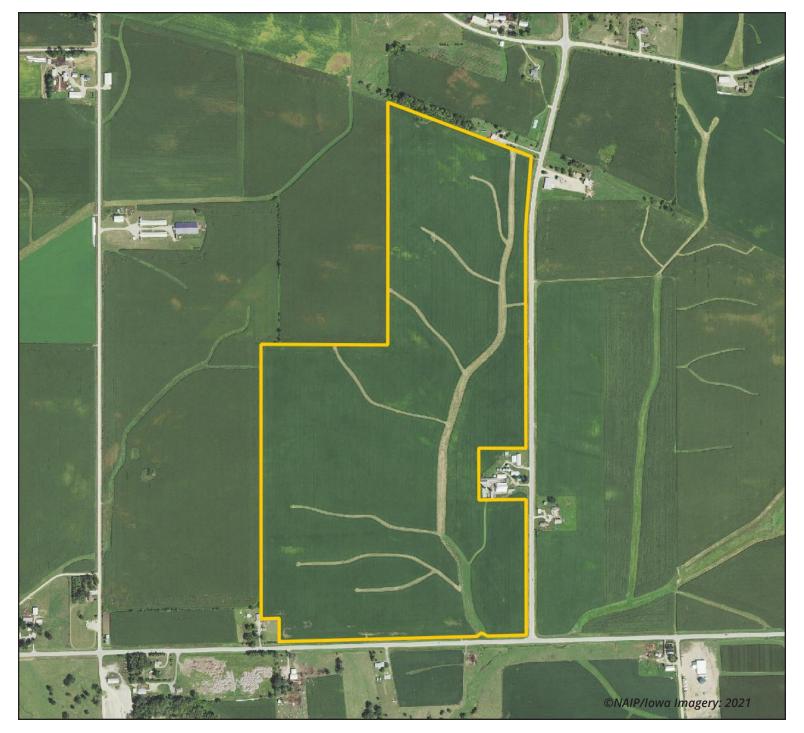

## **ADDITIONAL LAND**

**Aerial Photo** 

319.895.8858 | 102 Palisades Road | Mount Vernon, IA 52314 | www.Hertz.ag

#### **Additional Land for Sale**

Seller has two additional tracts of land for sale located east of this property. See Additional Land Aerial Photo.

The information gathered for this brochure is from sources deemed reliable, but cannot be guaranteed by Hertz Real Estate Services or its staff. All acres are considered more or less, unless otherwise stated. All property boundaries are approximate. Soil productivity ratings are based on the information currently available in the USDA/NRCS soil survey database. Those numbers are subject to change on an annual basis.