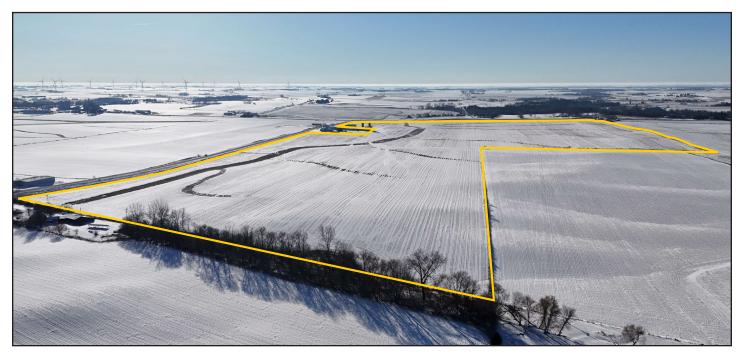

road.

#### **Additional Land for Sale**

Seller has two additional tracts of land for sale located east of this property. See Additional Land Aerial Photo.



The information gathered for this brochure is from sources deemed reliable, but cannot be guaranteed by Hertz Real Estate Services or its staff. All acres are considered more or less, unless otherwise stated. All property boundaries are approximate. Soil productivity ratings are based on the information currently available in the USDA/NRCS soil survey database. Those numbers are subject to change on an annual basis.

319.895.8858 | 102 Palisades Road | Mount Vernon, IA 52314 | www.Hertz.ag



## **PROPERTY PHOTOS**

198.69 Acres, m/l, Clayton County, IA

#### Northeast Corner Looking Southwest



Northwest Corner Looking Southeast



319.895.8858 | 102 Palisades Road | Mount Vernon, IA 52314 | www.Hertz.ag



## **PROPERTY PHOTOS**

198.69 Acres, m/l, Clayton County, IA

#### Southwest Corner Looking Northeast



#### Southeast Corner Looking Northwest



319.895.8858 | 102 Palisades Road | Mount Vernon, IA 52314 | www.Hertz.ag



### **FSA MAP** 191.42 Est. FSA/Eff. Crop Acres



319.895.8858 | 102 Palisades Road | Mount Vernon, IA 52314 | www.Hertz.ag



## **ADDITIONAL LAND**

**Aerial Photo** 



319.895.8858 | 102 Palisades Road | Mount Vernon, IA 52314 | www.Hertz.ag



## MAKE THE MOST OF YOUR FARMLAND INVESTMENT



### Real Estate Sales and Auctions | Professional Buyer Representation Certified Farm Appraisals | Professional Farm Management

319.895.8858 | 102 Palisades Road | Mount Vernon, IA 52314 | www.Her