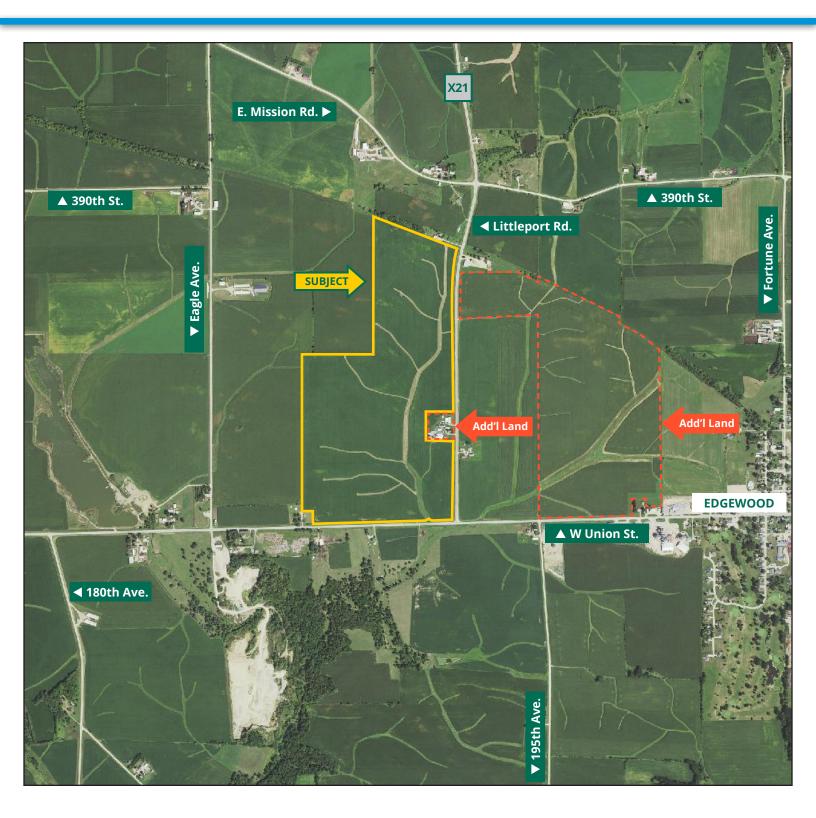

#### Location

**From Edgewood:** 1 mile west on IA-3. The property is on the northwest side of the intersection with Littleport Rd./Co Rd. X-21.

#### **Additional Land for Sale**

Seller has two additional tracts of land for sale located east of this property. See Additional Land Aerial Photo.

The information gathered for this brochure is from sources deemed reliable, but cannot be guaranteed by Hertz Real Estate Services or its staff. All acres are considered more or less, unless otherwise stated. All property boundaries are approximate. Soil productivity ratings are based on the information currently available in the USDA/NRCS soil survey database. Those numbers are subject to change on an annual basis.

## **ADDITIONAL LAND**

**Aerial Photo** 

319.895.8858 | 102 Palisades Road | Mount Vernon, IA 52314 | www.Hertz.ag