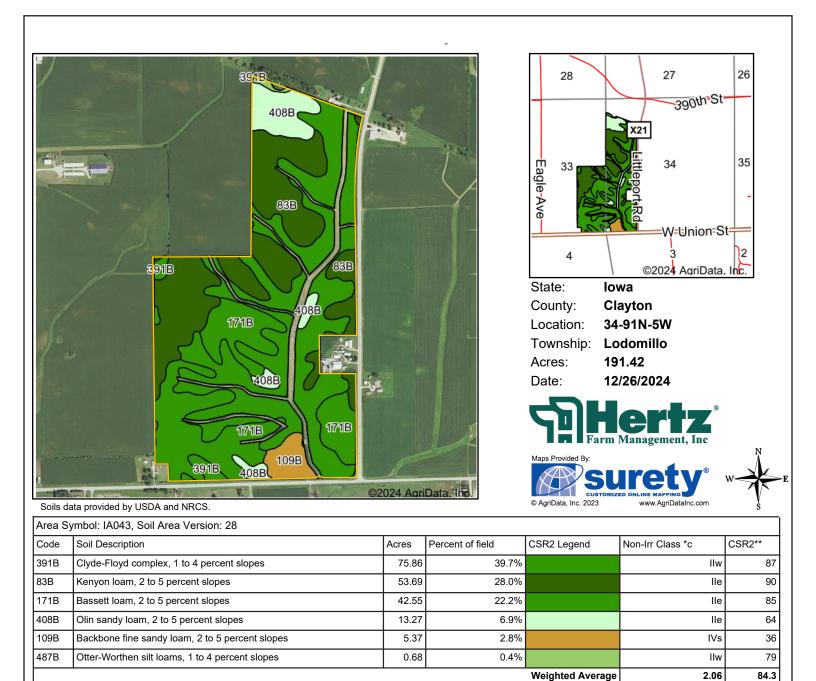

### **SOIL MAP** 191.42 Est. FSA/Eff. Crop Acres

\*\*IA has updated the CSR values for each county to CSR2.

\*c: Using Capabilities Class Dominant Condition Aggregation Method

#### Soil Types/Productivity

Primary soils are Clyde-Floyd, Kenyon and Bassett. CSR2 on the estimated FSA/ Eff. crop acres is 84.30. See soil map for detail.