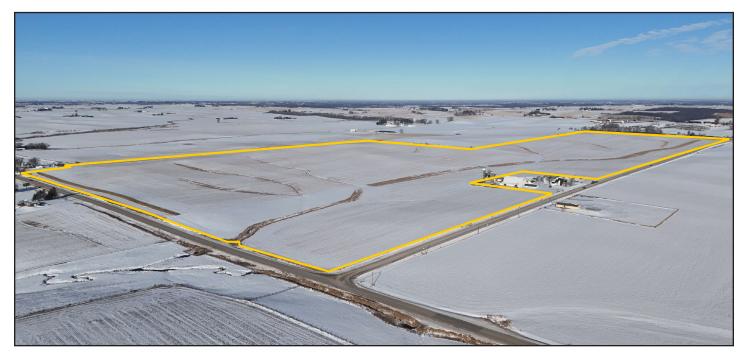

### AERIAL PHOTO 198.69 Acres, m/l, Clayton County, IA

Est. FSA/Eff. Crop Acres: 191.42 | CRP Acres: 11.34 | Alfalfa Acres: 6.37 | Soil Productivity: 84.30 CSR2

319.895.8858 | 102 Palisades Road | Mount Vernon, IA 52314 | www.Hertz.ag

#### Northeast Corner Looking Southwest

Northwest Corner Looking Southeast

319.895.8858 | 102 Palisades Road | Mount Vernon, IA 52314 | www.Hertz.ag

#### Southwest Corner Looking Northeast

#### Southeast Corner Looking Northwest

319.895.8858 | 102 Palisades Road | Mount Vernon, IA 52314 | www.Hertz.ag