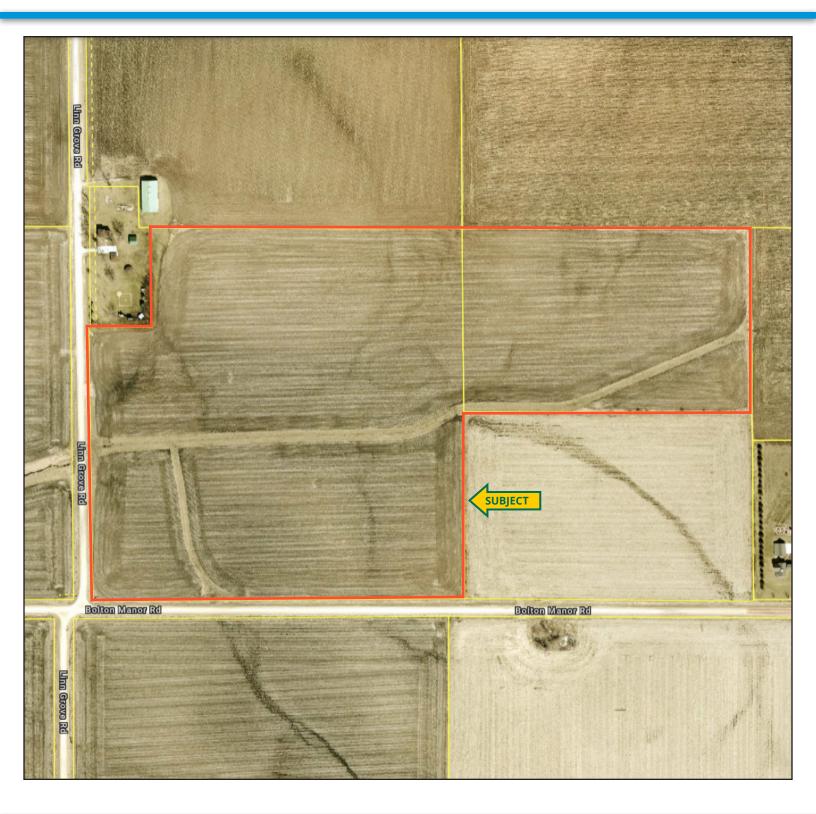

# **ASSESSOR MAP**

50.79 Acres, m/l, Linn County, IA

319.895.8858 | 102 Palisades Road | Mount Vernon, IA 52314 | www.Hertz.ag

TROY LOUWAGIE, ALC 319.721.4068 TroyL@Hertz.ag