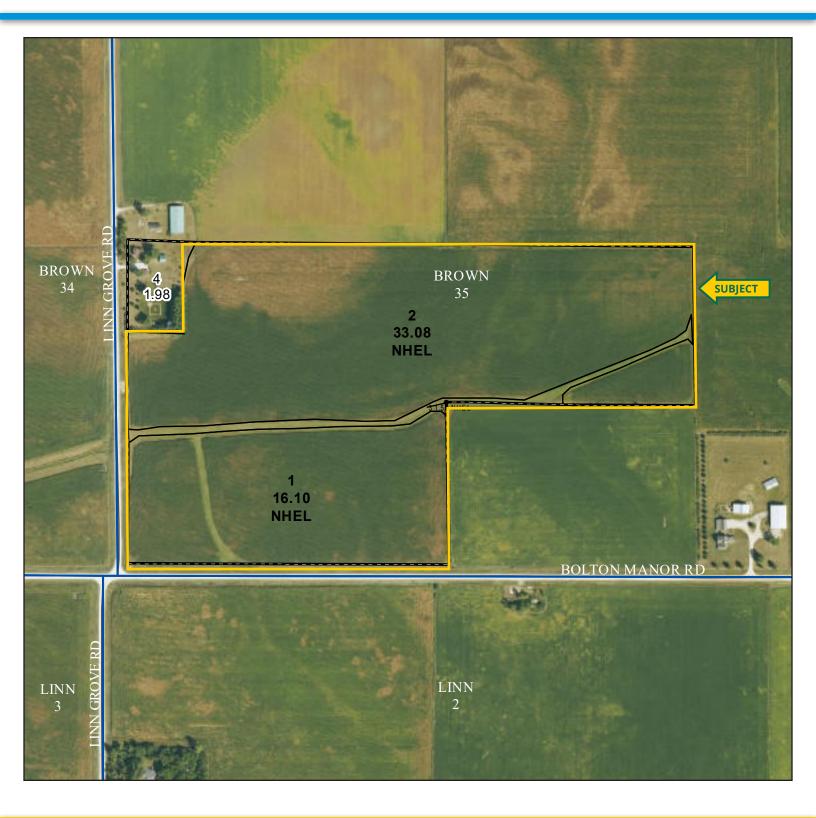

## **FSA MAP** 50.70 FSA/Eff. Crop Acres

319.895.8858 | 102 Palisades Road | Mount Vernon, IA 52314 | www.Hertz.ag

TROY LOUWAGIE, ALC 319.721.4068 TroyL@Hertz.ag