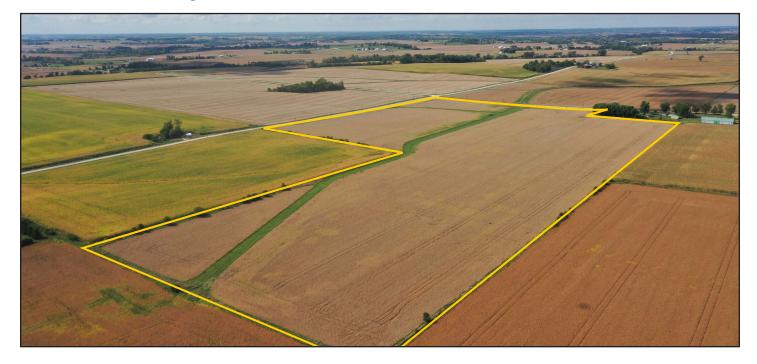

# **PROPERTY PHOTOS**

50.79 Acres, m/l, Linn County, IA

### Northeast Corner Looking Southwest

319.895.8858 | 102 Palisades Road | Mount Vernon, IA 52314 | www.Hertz.ag

TROY LOUWAGIE, ALC 319.721.4068 TroyL@Hertz.ag