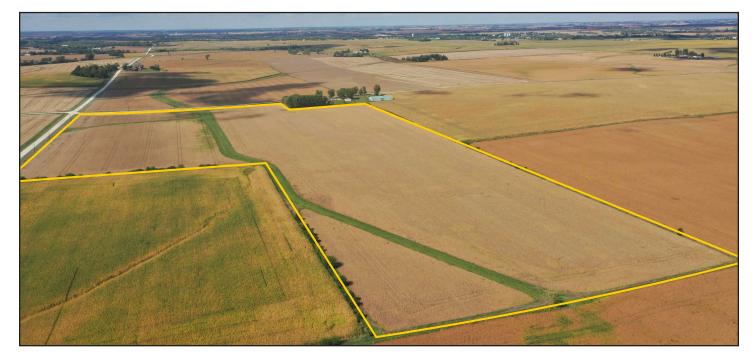

# **PROPERTY PHOTOS**

50.79 Acres, m/l, Linn County, IA

### Southeast Corner Looking Northwest