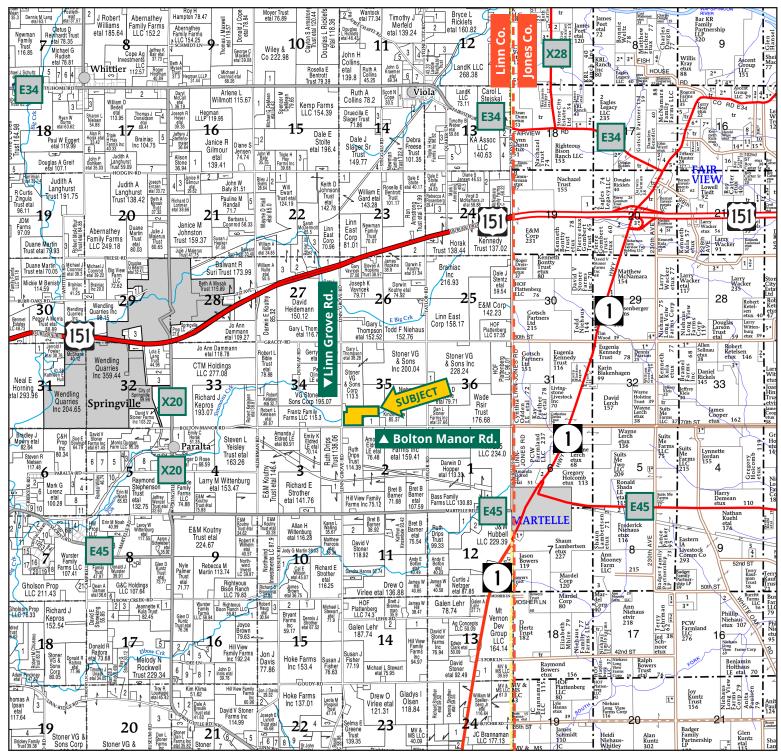

## **PLAT MAP**

Brown Township, Linn County, IA

Map reproduced with permission of Farm & Home Publishers, Ltd.

319.895.8858 | 102 Palisades Road | Mount Vernon, IA 52314 | www.Hertz.ag

TROY LOUWAGIE, ALC 319.721.4068 TroyL@Hertz.ag