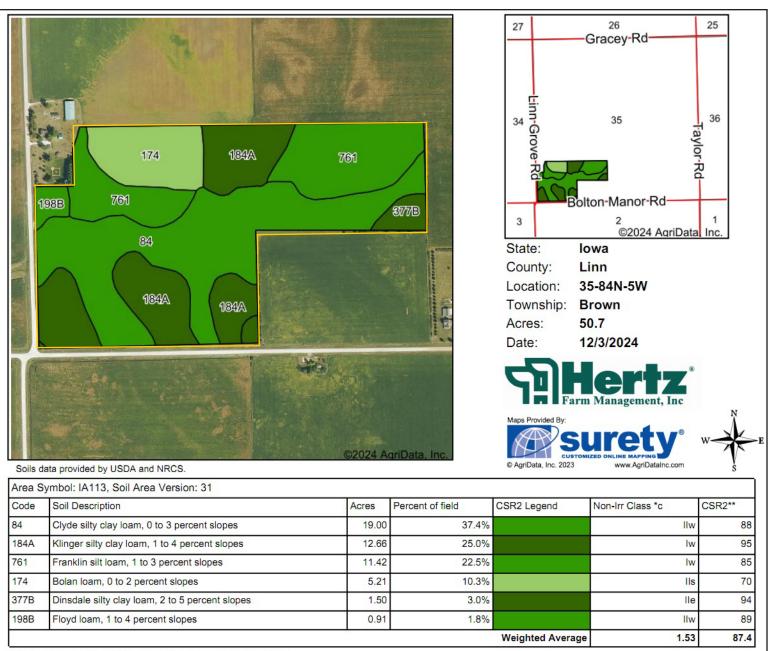

## **SOIL MAP** 50.70 FSA/Eff. Crop Acres

\*\*IA has updated the CSR values for each county to CSR2.

\*c: Using Capabilities Class Dominant Condition Aggregation Method

319.895.8858 | 102 Palisades Road | Mount Vernon, IA 52314 | www.Hertz.ag

#### Soil Types/Productivity

Primary soils are Clyde, Klinger and Franklin. CSR2 on the FSA/Eff. crop acres is 87.40. See soil map for detail.