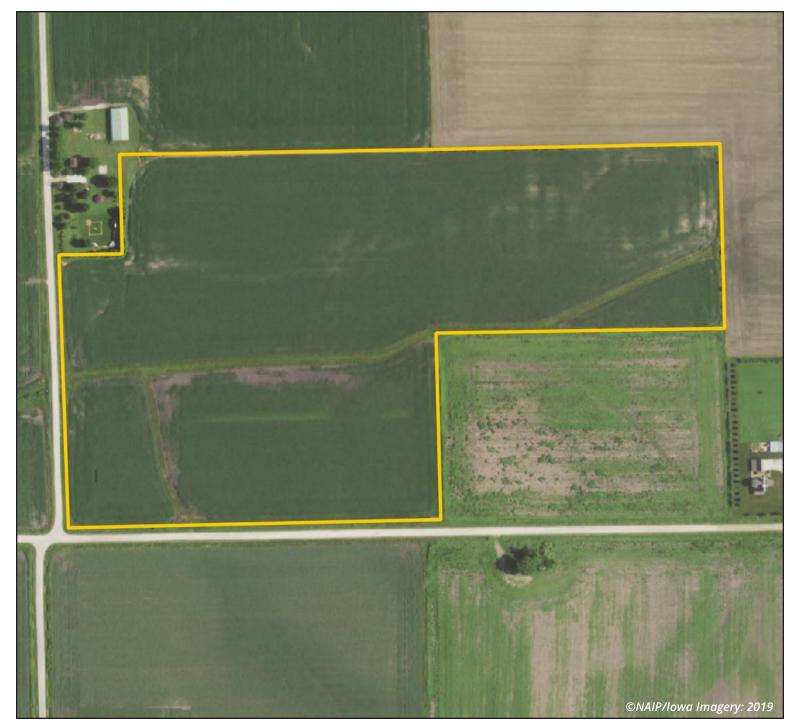

# **AERIAL PHOTO**

50.79 Acres, m/l, Linn County, IA

#### Location

**From Springville:** 2½ miles east on Bolton Manor Rd. The property is on the northeast side of the intersection with Linn Grove Rd.