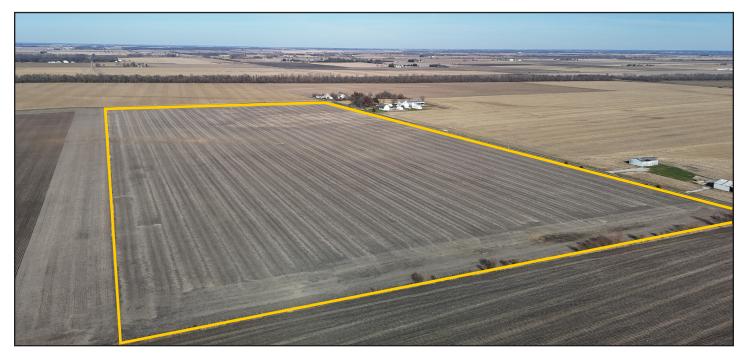

# **AERIAL PHOTO**

80.00 Acres, m/l, Henry County, IL

FSA/Eff. Crop Acres: 78.23 | Soil Productivity: 131.80 PI

309.944.2184 | 613 East Ogden Ave., PO Box 9 | Geneseo, IL 61254-0009 | www.Hertz.ag

CHAD KIES, AFM 309.944.7838 ChadK@Hertz.ag