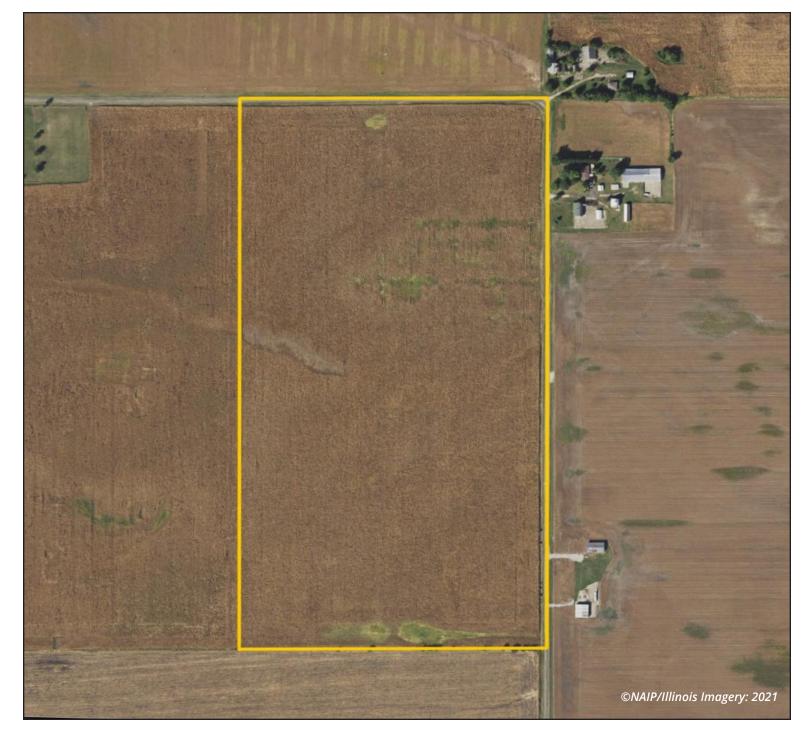

# **AERIAL PHOTO**

80.00 Acres, m/l, Henry County, IL

FSA/Eff. Crop Acres: 78.23 | Soil Productivity: 131.80 PI

309.944.2184 | 613 East Ogden Ave., PO Box 9 | Geneseo, IL 61254-0009 | www.Hertz.ag

CHAD KIES, AFM 309.944.7838 ChadK@Hertz.ag

### Soil Types/Productivity

Main soil types are Elburn and Thorp Productivity Index (PI) on the FSA/Eff. crop acres is 131.80. See soil map for details.