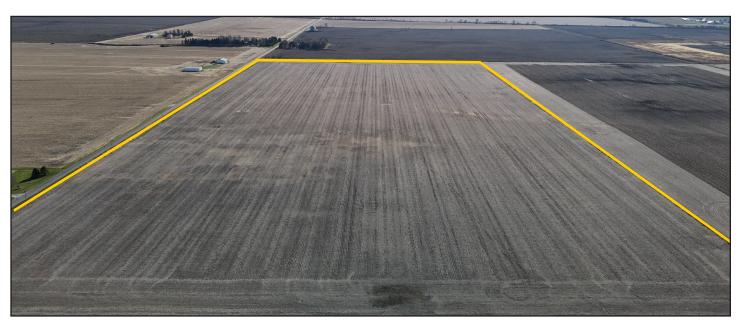

# **PROPERTY PHOTOS**

80.00 Acres, m/l, Henry County, IL

# Northeast looking Southwest