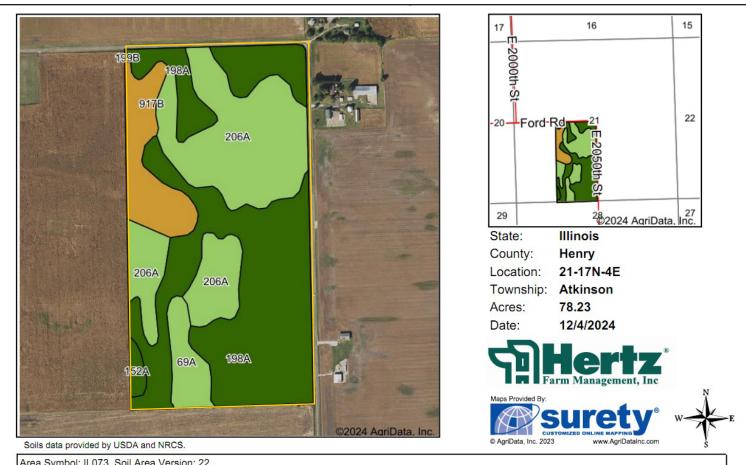

# **SOIL MAP** 78.23 FSA/Eff. Crop Acres

| Area Sy | mbol: ILU73, Soli Area version: 22             |       |                  |                                     |                                                |
|---------|------------------------------------------------|-------|------------------|-------------------------------------|------------------------------------------------|
| Code    | Soil Description                               | Acres | Percent of field | II. State Productivity Index Legend | Crop productivity index for optimum management |
| 198A    | Elburn silt loam, 0 to 2 percent slopes        | 38.94 | 49.7%            |                                     | 143                                            |
| 206A    | Thorp silt loam, 0 to 2 percent slopes         | 26.97 | 34.5%            |                                     | 126                                            |
| **917B  | Oakville-Tell complex, 1 to 7 percent slopes   | 7.55  | 9.7%             |                                     | **95                                           |
| **69A   | Milford silty clay loam, 0 to 2 percent slopes | 3.83  | 4.9%             |                                     | **128                                          |
| **152A  | Drummer silty clay loam, 0 to 2 percent slopes | 0.88  | 1.1%             |                                     | **144                                          |
| **199B  | Plano silt loam, 2 to 5 percent slopes         | 0.06  | 0.1%             |                                     | **141                                          |
|         |                                                |       |                  | Weighted Average                    | 131.8                                          |

Table: Optimum Crop Productivity Ratings for Illinois Soil EFOTG are sourced from Bulletin 811 calculated Map Unit Base Yield Indices, and adjusted (Adj) for slope, erosion, flooding, and surface texture. Publication Date: 02-08-2023

Crop yields and productivity (B811 EFOTG) are maintained at the following USDA web site: 2023 Illinois Soil Productivity and Yield Indices:

https://efotg.sc.egov.usda.gov/#/state/IL/documents/section=2&folder=52809 \*\* Base indexes from Bulletin 811 adjusted for slope, erosion, flooding, and surface texture according to the II. Soils EFOTG

### Soil Types/Productivity

Main soil types are Elburn and Thorp Productivity Index (PI) on the FSA/Eff. crop acres is 131.80. See soil map for details.