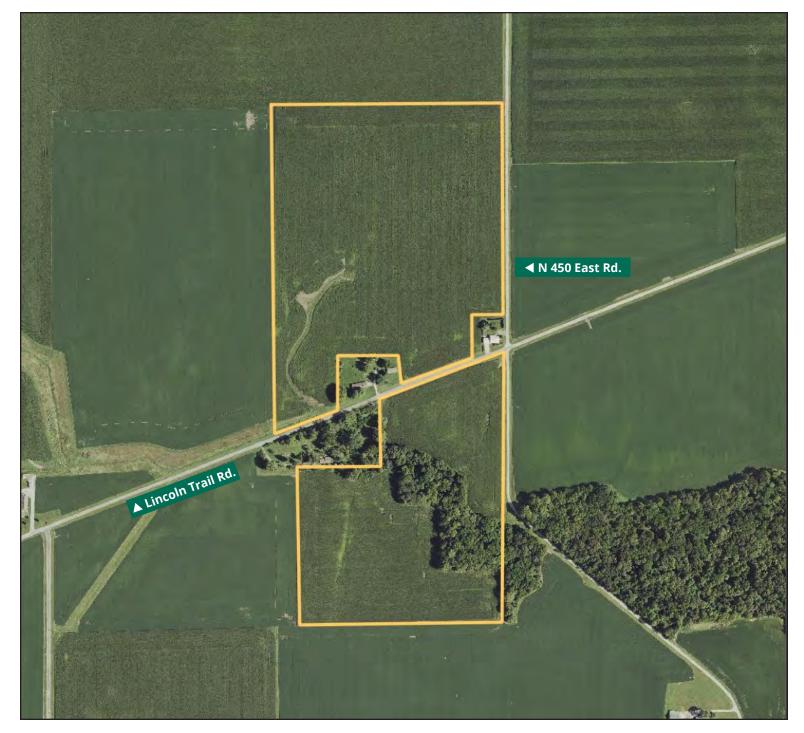

| Jolley 11.9                                                                                                                                                      | M Ayers 22<br>20 Bert-                                                                                      | TO GR                                                  |                                                         |                                                        |

Map reproduced with permission of Rockford Map Publishers, Inc.

217.762.9881 | 700 W. Bridge St., PO Box 467 | Monticello, IL 61856 | www.Hertz.ag

SPENCER SMITH, AFM, ALC 309.826.7736 SpencerS@Hertz.ag



## **AERIAL PHOTO**

85.00 Acres, m/l, Vermilion County, IL

FSA/Eff. Crop Acres: 75.56 | Soil Productivity: 142.90 PI



217.762.9881 | 700 W. Bridge St., PO Box 467 | Monticello, IL 61856 | www.Hertz.ag

SPENCER SMITH, AFM, ALC 309.826.7736 SpencerS@Hertz.ag



### **SOIL MAP** 75.56 FSA/Eff. Crop Acres



| Code    | Soil Description                                      |       | Percent of field | II. State Productivity Index<br>Legend | Crop productivity index for optimum<br>management |  |  |
|---------|-------------------------------------------------------|-------|------------------|----------------------------------------|---------------------------------------------------|--|--|
| 154A    | Flanagan silt loam, 0 to 2 percent slopes             | 34.93 | 46.3%            | N=                                     | 144                                               |  |  |
| **152A  | Drummer silty cl