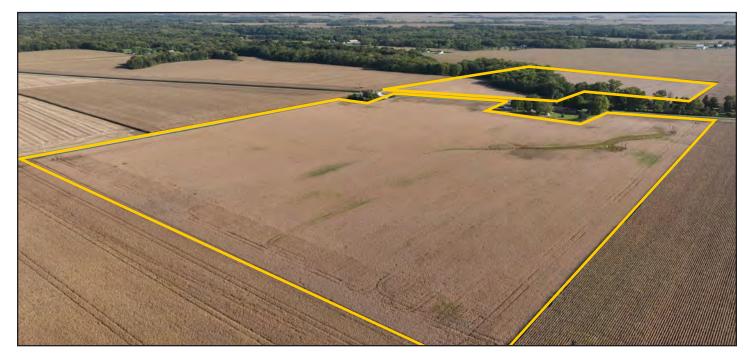

any, will be transferred to the Buyer(s).

#### Land Description

Nearly level.

#### Drainage

Natural.



The information gathered for this brochure is from sources deemed reliable, but cannot be guaranteed by Hertz Real Estate Services or its staff. All acres are considered more or less, unless otherwise stated. All property boundaries are approximate. Soil productivity ratings are based on the information currently available in the USDA/NRCS soil survey database. Those numbers are subject to change on an annual basis.

217.762.9881 | 700 W. Bridge St., PO Box 467 | Monticello, IL 61856 | www.Hertz.ag

SPENCER SMITH, AFM, ALC 309.826.7736 SpencerS@Hertz.ag



## **PROPERTY PHOTOS**

85.00 Acres, m/l, Vermilion County, IL

#### Southwest Looking Northeast



Northwest Looking Southeast



217.762.9881 | 700 W. Bridge St., PO Box 467 | Monticello, IL 61856 | www.Hertz.ag

SPENCER SMITH, AFM, ALC 309.826.7736 SpencerS@Hertz.ag



## MAKE THE MOST OF YOUR FARMLAND INVESTMENT



### Real Estate Sales and Auctions | Professional Buyer Representation Certified Farm Appraisals | Professional Farm Management

217.762.9881 | 700 W. Bridge St., PO Box 467 | Monticello, IL 61856 | www.Hertz.ag

SPENCER SMITH, AFM, ALC 309.826.7736 SpencerS@Hertz.ag