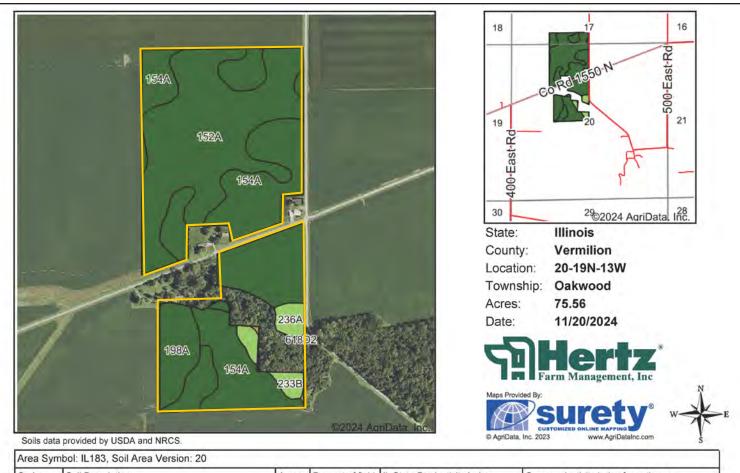

| M Ayers 22<br>20 Bert-                                                                                      | TO GR                                                  |                                                         |                                                        |

Map reproduced with permission of Rockford Map Publishers, Inc.

217.762.9881 | 700 W. Bridge St., PO Box 467 | Monticello, IL 61856 | www.Hertz.ag

SPENCER SMITH, AFM, ALC 309.826.7736 SpencerS@Hertz.ag



## **AERIAL PHOTO**

85.00 Acres, m/l, Vermilion County, IL

FSA/Eff. Crop Acres: 75.56 | Soil Productivity: 142.90 PI



217.762.9881 | 700 W. Bridge St., PO Box 467 | Monticello, IL 61856 | www.Hertz.ag

SPENCER SMITH, AFM, ALC 309.826.7736 SpencerS@Hertz.ag



### **SOIL MAP** 75.56 FSA/Eff. Crop Acres



| Code    | Soil Description                                      |       | Percent of field | II. State Productivity Index<br>Legend | Crop productivity index for optimum<br>management |  |  |
|---------|-------------------------------------------------------|-------|------------------|----------------------------------------|---------------------------------------------------|--|--|
| 154A    | Flanagan silt loam, 0 to 2 percent slopes             | 34.93 | 46.3%            | N=                                     | 144                                               |  |  |
| **152A  | Drummer silty clay loam, 0 to 2 percent slopes        | 31.99 | 42.3%            |                                        | **144                                             |  |  |
| 198A    | Elburn sil