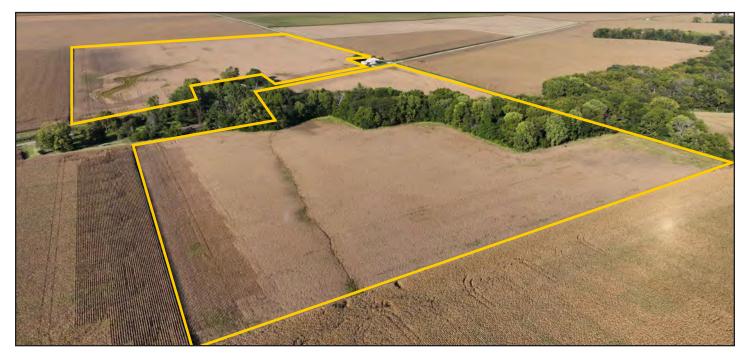

rights owned by the Seller, if any, will be transferred to the Buyer(s).

#### Land Description

Nearly level.

#### Drainage

Natural.



The information gathered for this brochure is from sources deemed reliable, but cannot be guaranteed by Hertz Real Estate Services or its staff. All acres are considered more or less, unless otherwise stated. All property boundaries are approximate. Soil productivity ratings are based on the information currently available in the USDA/NRCS soil survey database. Those numbers are subject to change on an annual basis.

217.762.9881 | 700 W. Bridge St., PO Box 467 | Monticello, IL 61856 | www.Hertz.ag

SPENCER SMITH, AFM, ALC 309.826.7736 SpencerS@Hertz.ag



## **PROPERTY PHOTOS**

85.00 Acres, m/l, Vermilion County, IL

#### Southwest Looking Northeast



Northwest Looking Southeast



217.762.9881 | 700 W. Bridge St., PO Box 467 | Monticello, IL 61856 | www.Hertz.ag

SPENCER SMITH, AFM, ALC 309.826.7736 SpencerS@Hertz.ag



## MAKE THE MOST OF YOUR FARMLAND INVESTMENT



### Real Estate Sales and Auctions | Professional Buyer Representation Certified Farm Appraisals | Professional Farm Management

217.762.9881 | 700 W. Bridge St., PO Box 467 | Monticello, IL 61856 | www.Hertz.ag

SPENCER SMITH, AFM, ALC 309.826.7736 SpencerS@Hertz.ag