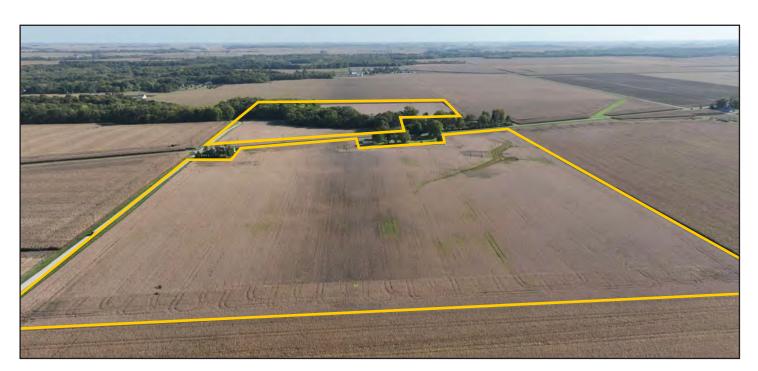

ased on terms of existing lease.

#### **Real Estate Tax**

2023 Taxes Payable 2024: \$5,309.76 Taxable Acres: 85.00 Tax per Taxable Acre: \$62.47

#### **Lease Status**

Open lease for the 2025 crop year.

#### **FSA Data**

Farm Number 2234, Tract 2678 FSA/Eff. Crop Acres: 75.56 Corn Base Acres: 37.40 Corn PLC Yield: 162 Bu. Bean Base Acres: 37.30 Bean PLC Yield: 51 Bu.

#### **NRCS Classification**

NHEL: Non-Highly Erodible Land.

#### Soil Types/Productivity

Main soil types are Flanagan silt loam and Drummer silty clay loam. Productivity Index (PI) on the FSA/Eff. crop acres is 142.90. See soil map for details.

#### **Mineral Rights**

All mineral rights owned by the Seller, if any, will be transferred to the Buyer(s).

#### Land Description

Nearly level.

#### Drainage

Natural.



The information gathered for this brochure is from sources deemed reliable, but cannot be guaranteed by Hertz Real Estate Services or its staff. All acres are considered more or less, unless otherwise stated. All property boundaries are approximate. Soil productivity ratings are based on the information currently available in the USDA/NRCS soil survey database. Those numbers are subject to change on an annual basis.

217.762.9881 | 700 W. Bridge St., PO Box 467 | Monticello, IL 61856 | www.Hertz.ag

SPENCER SMITH, AFM, ALC 309.826.7736 SpencerS@Hertz.ag



## **PROPERTY PHOTOS**

85.00 Acres, m/l, Vermilion County, IL

#### Southwest Looking Northeast



Northwest Looking Southeast



217.762.9881 | 700 W. Bridge St., PO Box 467 | Monticello, IL 61856 | www.Hertz.ag

SPENCER SMITH, AFM,