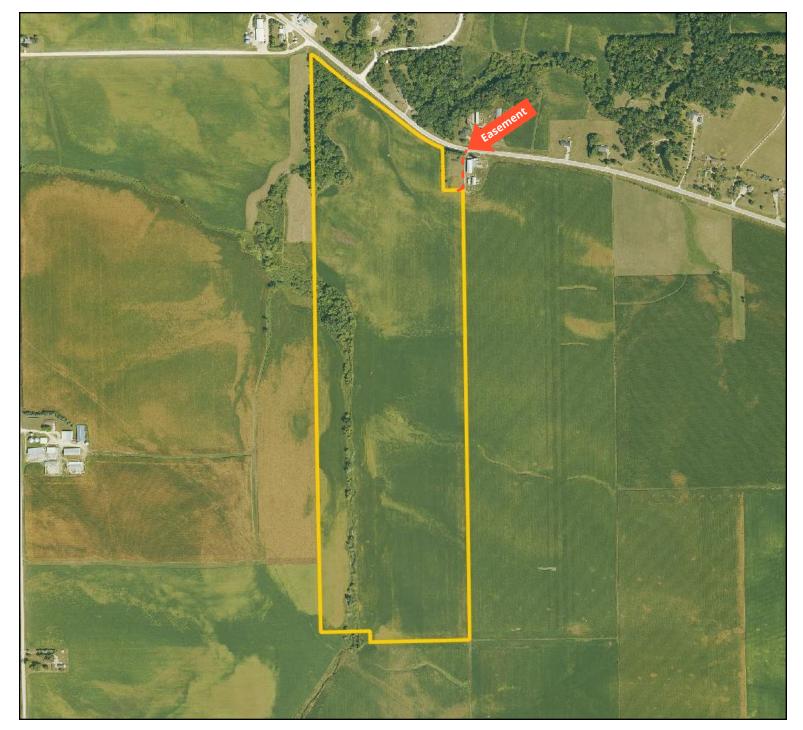

#### **Access Easement**

A 30'-wide easement through the building site provides access to this farm. Contact the listing agent for copies of the access easement agreement.

#### **Creek Crossing**

There is a creek crossing on the south end of the property, allowing access to the land on the west side of the creek.