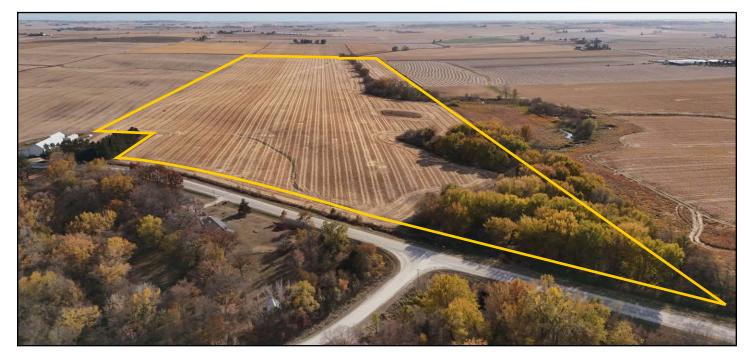

# **PROPERTY PHOTOS**

141.56 Acres, m/l, Jones County, IA

#### Southwest Corner Looking Northeast

319.895.8858 | 102 Palisades Road & Hwy. 1 | Mount Vernon, IA 52314 | www.Hertz.ag