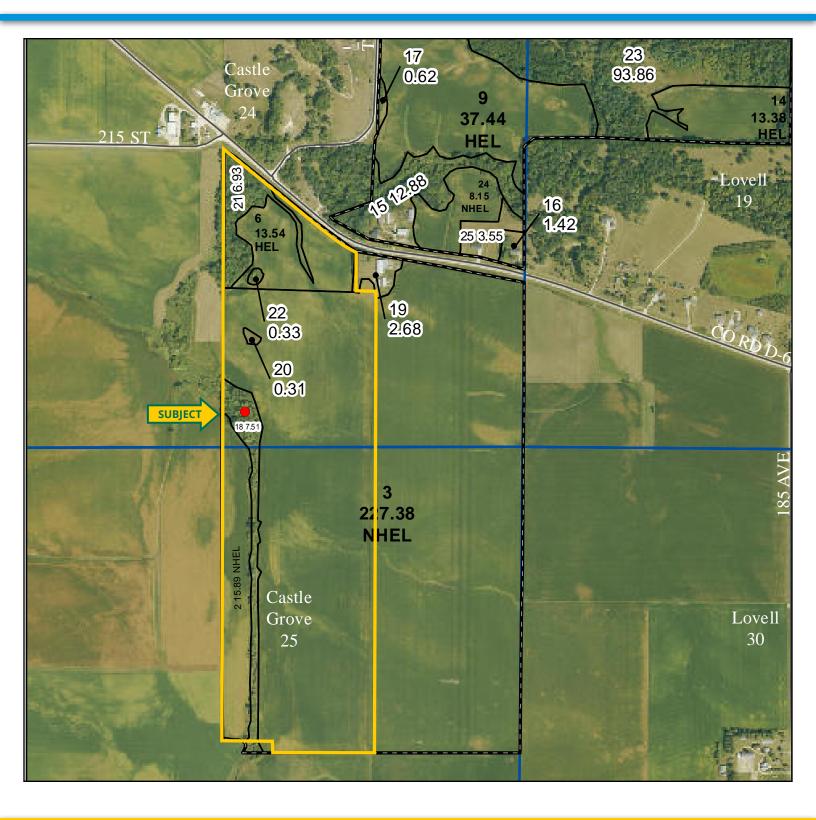

### **Gladys M. Schemmel Trust**

TROY LOUWAGIE, ALC Licensed Broker in IA & IL 319.721.4068 TroyL@Hertz.ag 141.56 Acres, m/l Jones County, IA

**PLAT MAP** 

### Castle Grove Township, Jones County, IA

Map reproduced with permission of Farm & Home Publishers, Ltd.

319.895.8858 | 102 Palisades Road & Hwy. 1 | Mount Vernon, IA 52314 | www.Hertz.ag