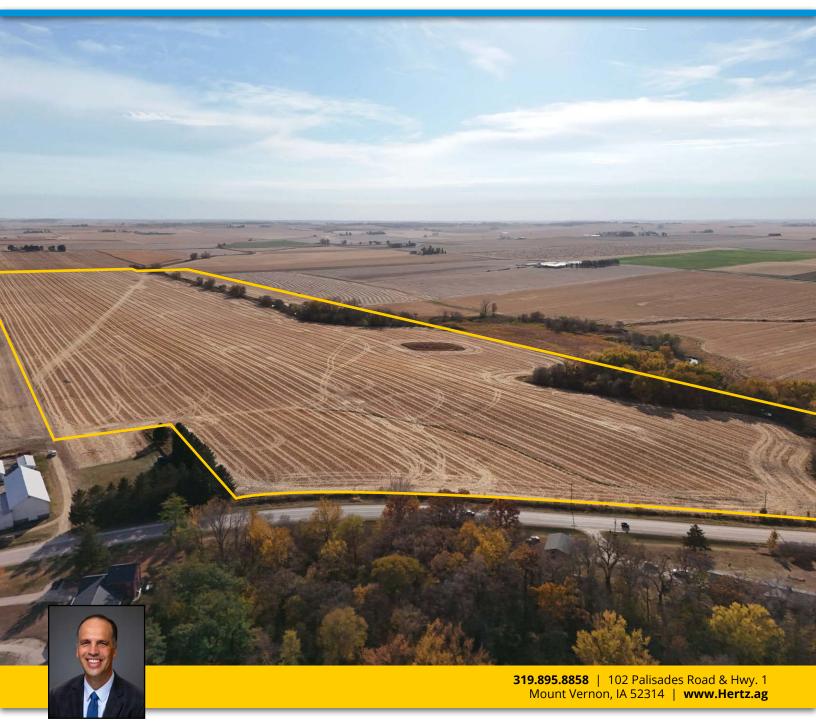

# **AERIAL PHOTO**

141.56 Acres, m/l, Jones County, IA

#### Est. FSA/Eff. Crop Acres: 127.42 | Soil Productivity: 78.80 CSR2

319.895.8858 | 102 Palisades Road & Hwy. 1 | Mount Vernon, IA 52314 | www.Hertz.ag