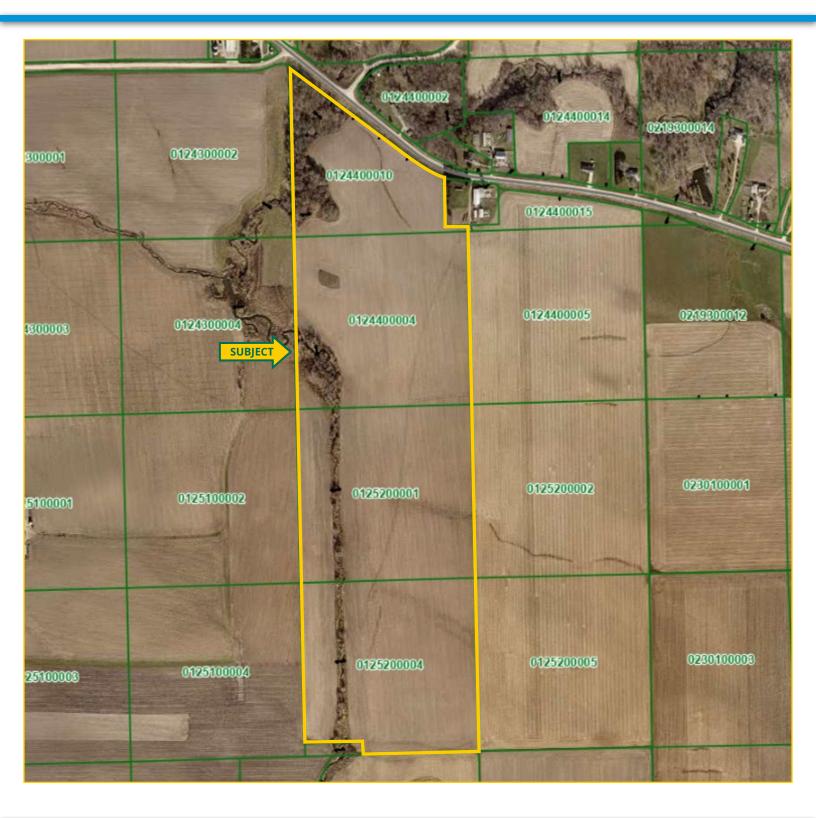

## **ASSESSOR MAP**

141.56 Acres, m/l, Jones County, IA

319.895.8858 | 102 Palisades Road & Hwy. 1 | Mount Vernon, IA 52314 | www.Hertz.ag