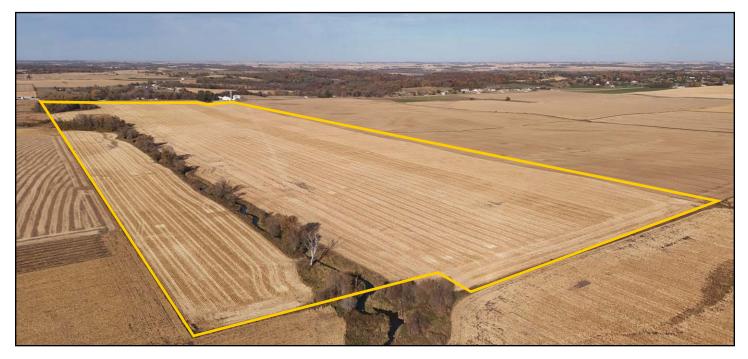

# **AERIAL PHOTO**

141.56 Acres, m/l, Jones County, IA

#### Est. FSA/Eff. Crop Acres: 127.42 | Soil Productivity: 78.80 CSR2

319.895.8858 | 102 Palisades Road & Hwy. 1 | Mount Vernon, IA 52314 | www.Hertz.ag