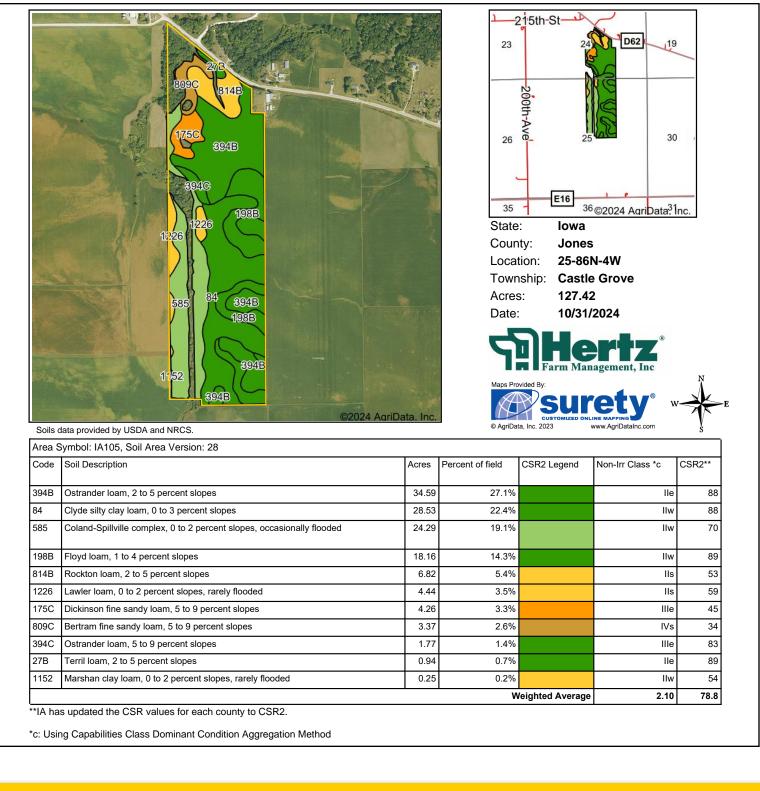

## SOIL MAP 127.42 Est. FSA/Eff. Crop Acres

#### Soil Types/Productivity

Primary soils are Ostrander, Clyde and Coland-Spillville. CSR2 on the est. FSA/ Eff. crop acres is 78.80. See soil map for detail.