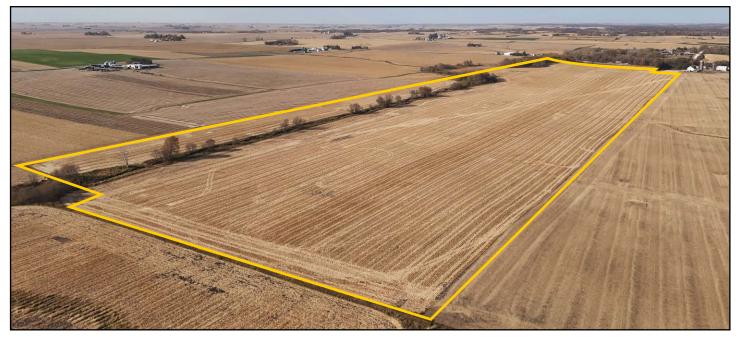

# **PROPERTY PHOTOS**

141.56 Acres, m/l, Jones County, IA

#### North Side Looking South