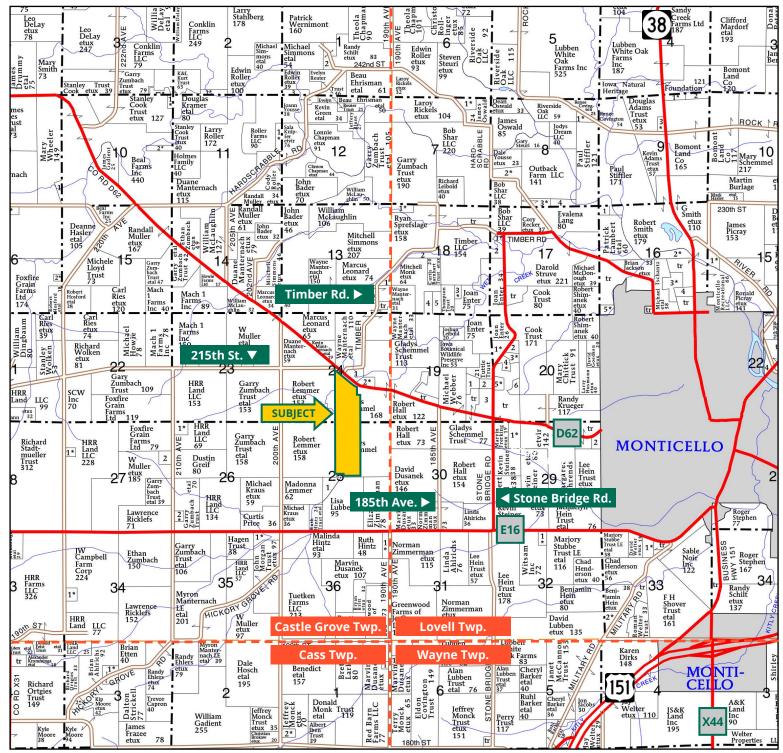

### Castle Grove Township, Jones County, IA

Map reproduced with permission of Farm & Home Publishers, Ltd.

319.895.8858 | 102 Palisades Road & Hwy. 1 | Mount Vernon, IA 52314 | www.Hertz.ag