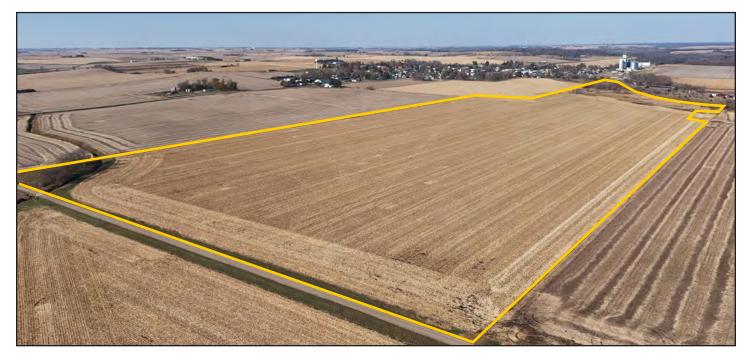

### **AERIAL PHOTO** 96.00 Acres, m/l, Hardin County, IA

Est. FSA/Eff. Crop Acres: 94.58 | Est. Current Acres in Production: 81.59 | Soil Productivity: 81.90 CSR2

515.382.1500 | 415 S. 11th St. | Nevada, IA 50201 | www.Hertz.ag

### Southeast looking Northwest