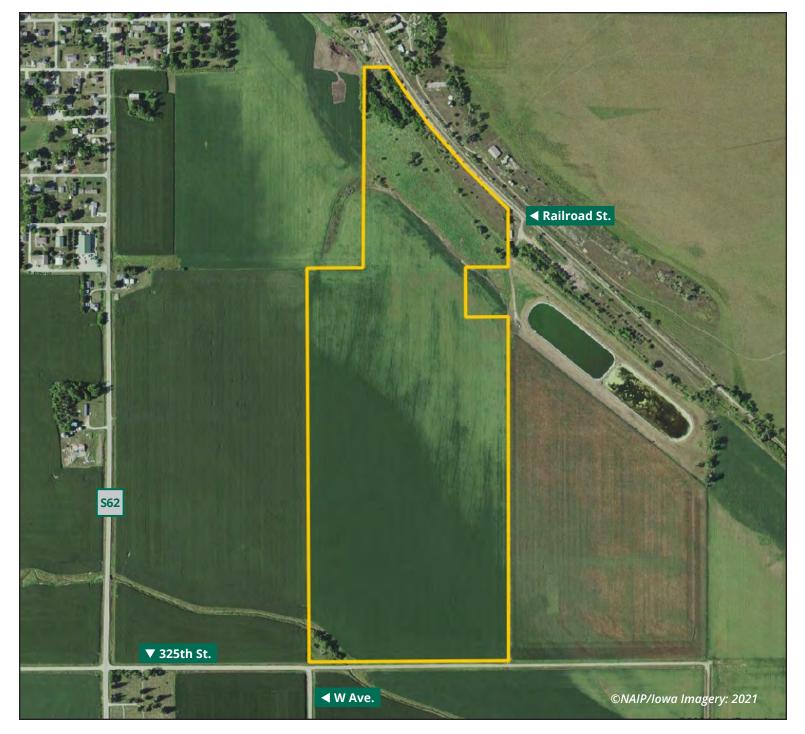

## **ADDITIONAL LAND**

**Aerial Photo** 

515.382.1500 | 415 S. 11th St. | Nevada, IA 50201 | www.Hertz.ag

#### Additional Land for Sale

Seller has 2 additional tracts of land for sale. One tract is located south of this of this property. The other tract is located southwest of this property. See Additional Land Aerial Photo.