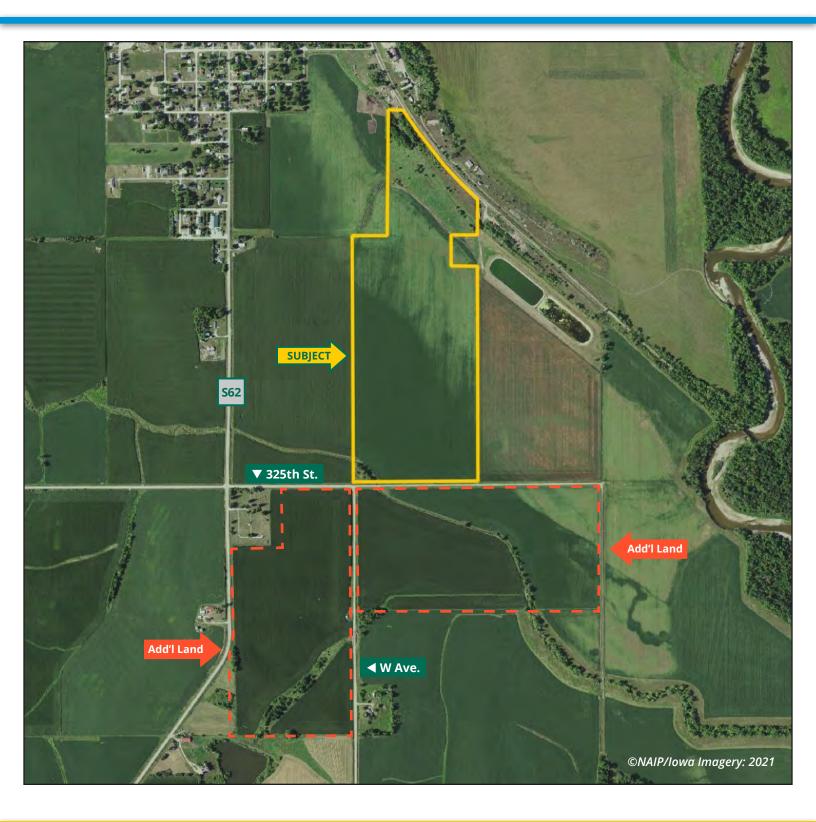

#### Additional Land for Sale

Seller has 2 additional tracts of land for sale. One tract is located south of this of this property. The other tract is located southwest of this property. See Additional Land Aerial Photo.

## **ADDITIONAL LAND**

**Aerial Photo** 

515.382.1500 | 415 S. 11th St. | Nevada, IA 50201 | www.Hertz.ag