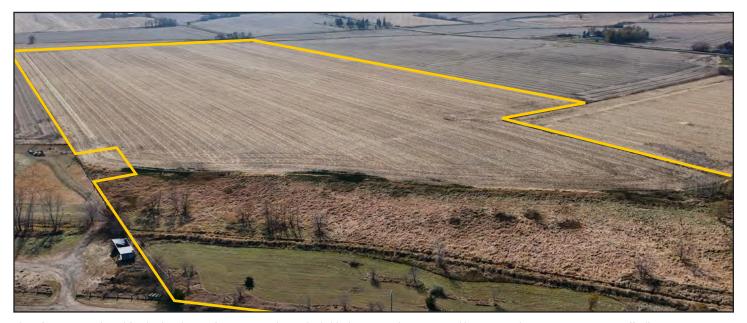

## **PROPERTY PHOTOS**

96.00 Acres, m/l, Hardin County, IA

### Northwest looking Southeast

515.382.1500 | 415 S. 11th St. | Nevada, IA 50201 | www.Hertz.ag