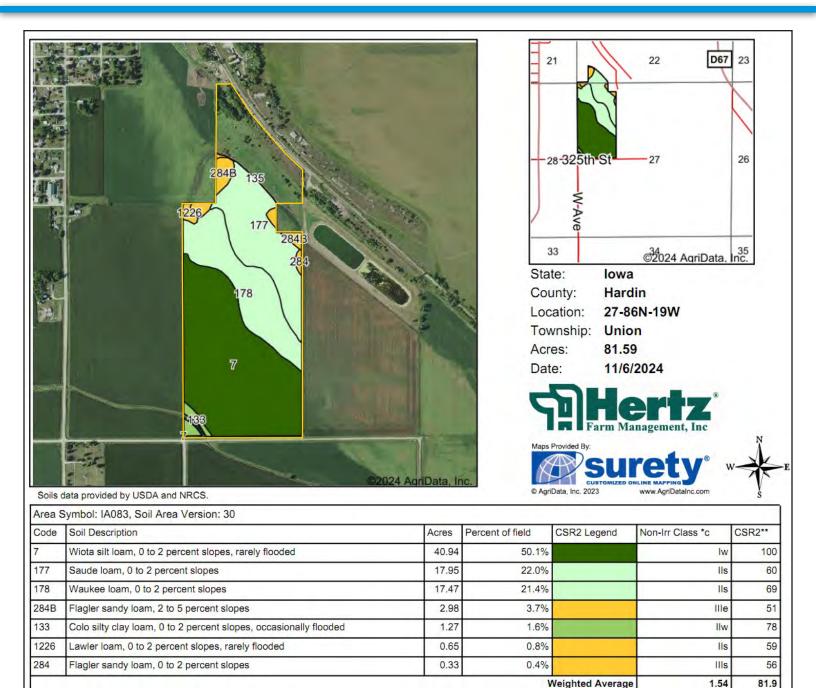

## **SOIL MAP**

### 81.59 Est. Current Acres in Production

\*\*IA has updated the CSR values for each county to CSR2.

\*c: Using Capabilities Class Dominant Condition Aggregation Method

#### **Soil Types/Productivity**

Primary soil is Wiota. CSR2 on the est. current acres in production is 81.90. See soil map for detail.