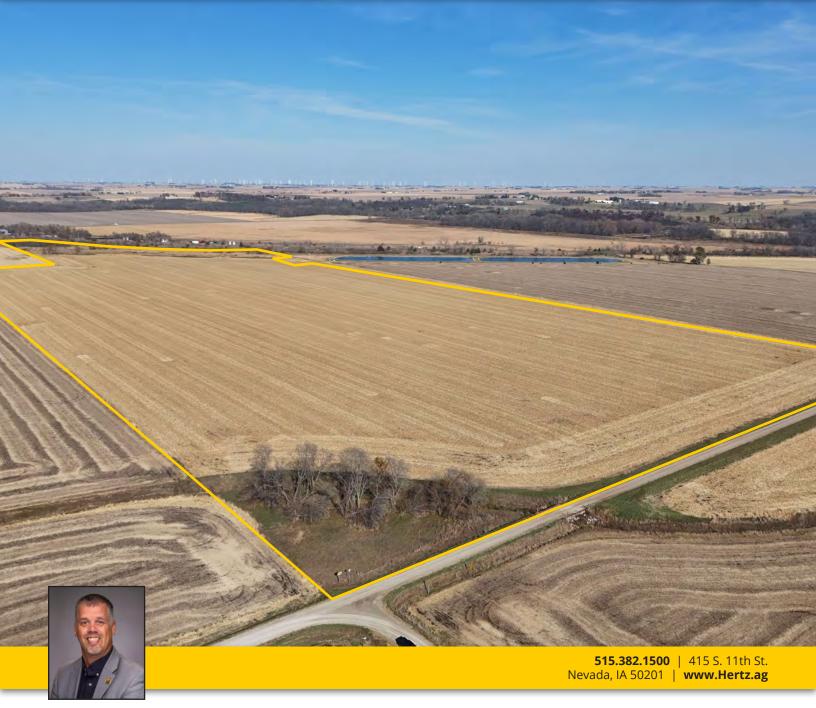

## **PROPERTY PHOTOS**

96.00 Acres, m/l, Hardin County, IA

### Southeast looking Northwest