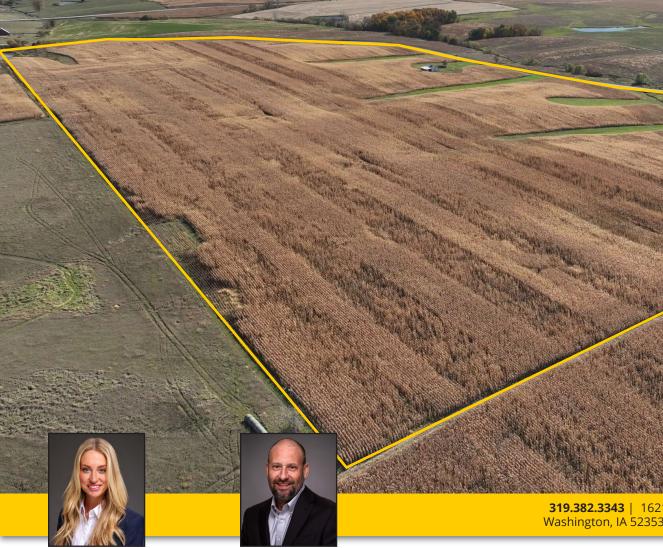

# LAND FOR SALE

### Productive Jefferson County Farm with an Open Lease for 2025

**RACEHLLE HELLER, ALC** Licensed Salesperson in IA & MO 319.800.9316 RachelleH@Hertz.ag

**ADAM SYLVESTER, AFM** Licensed Salesperson in IA 319.721.3170 AdamS@Hertz.ag

319.382.3343 | 1621 E. Washington St. Washington, IA 52353 | www.Hertz.ag

> 72.50 Acres, m/l Jefferson County, IA