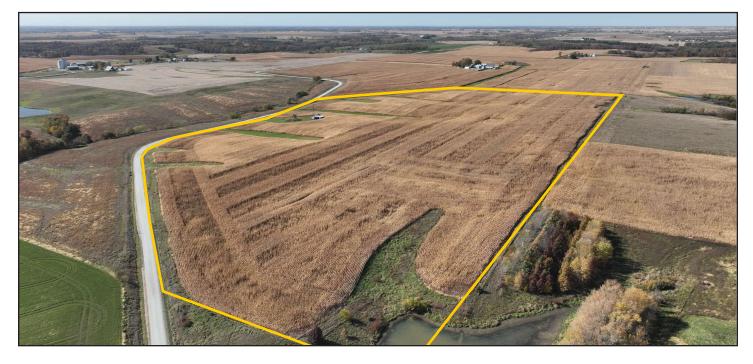

## **PROPERTY PHOTOS**

72.50 Acres, m/l, Jefferson County, IA

Looking Northeast

Looking Southwest

319.382.3343 | 1621 E. Washington St. | Washington, IA 52353 | www.Hertz.ag

RACHELLE HELLER, ALC 319.800.9316 RachelleH@Hertz.ag