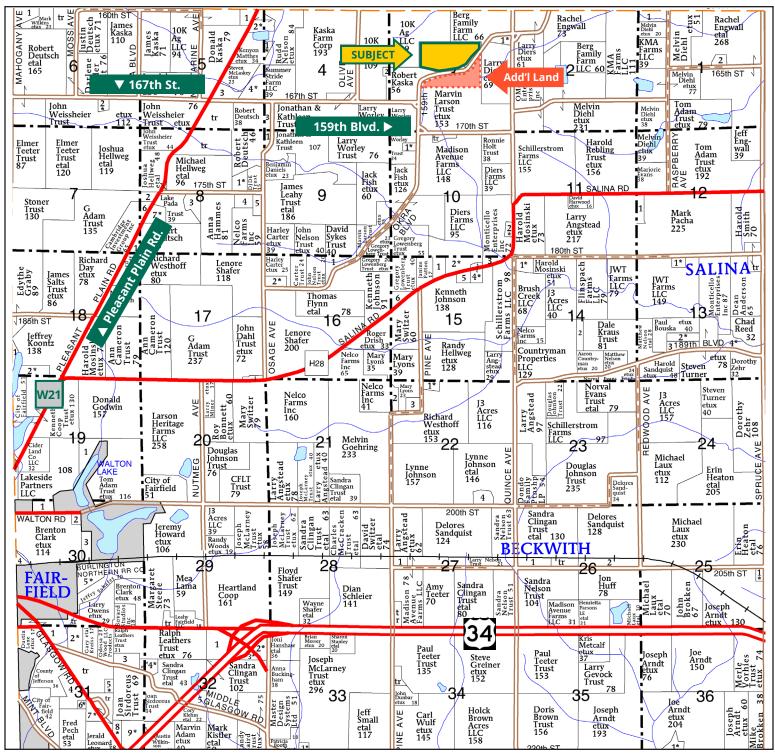

### **PLAT MAP**

Buchanan Township, Jefferson County, IA

Map reproduced with permission of Farm & Home Publishers, Ltd.

319.382.3343 | 1621 E. Washington St. | Washington, IA 52353 | www.Hertz.ag

RACHELLE HELLER, ALC 319.800.9316 RachelleH@Hertz.ag

#### **Additional Land for Sale**

Seller has an additional tract of land for sale located just south of this property. See Additional Land Aerial Photo.

The information gathered for this brochure is from sources deemed reliable, but cannot be guaranteed by Hertz Real Estate Services or its staff. All acres are considered more or less, unless otherwise stated. All property boundaries are approximate. Soil productivity ratings are based on the information currently available in the USDA/NRCS soil survey database. Those numbers are subject to change on an annual basis.