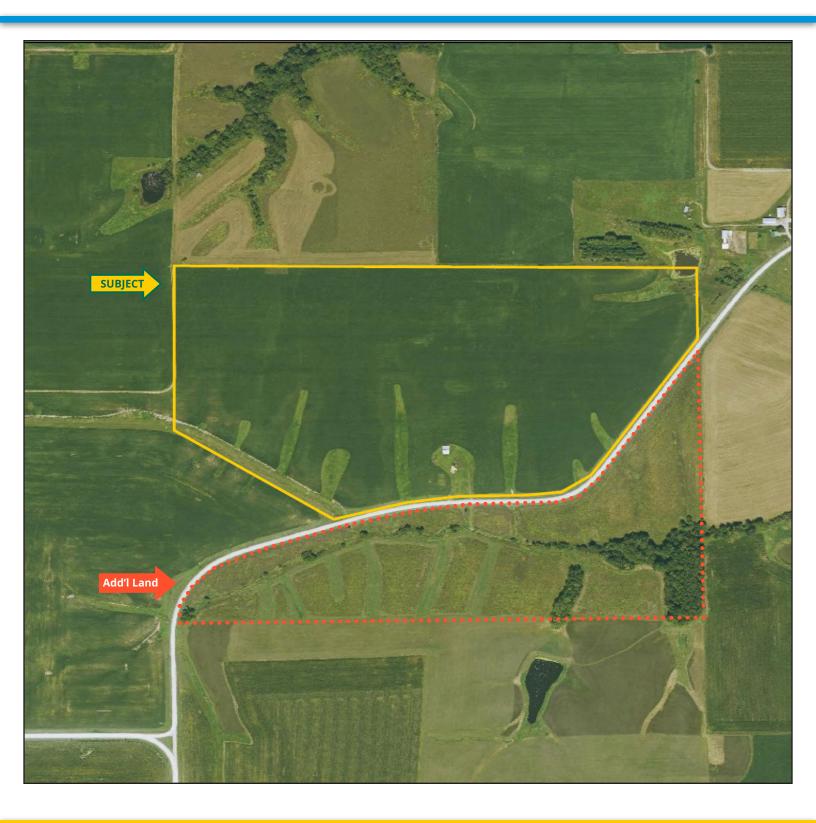

#### **Additional Land for Sale**

Seller has an additional tract of land for sale located just south of this property. See Additional Land Aerial Photo.

The information gathered for this brochure is from sources deemed reliable, but cannot be guaranteed by Hertz Real Estate Services or its staff. All acres are considered more or less, unless otherwise stated. All property boundaries are approximate. Soil productivity ratings are based on the information currently available in the USDA/NRCS soil survey database. Those numbers are subject to change on an annual basis.

### **ADDITIONAL LAND**

**Aerial Photo** 

319.382.3343 | 1621 E. Washington St. | Washington, IA 52353 | www.Hertz.ag

RACHELLE HELLER, ALC 319.800.9316 RachelleH@Hertz.ag