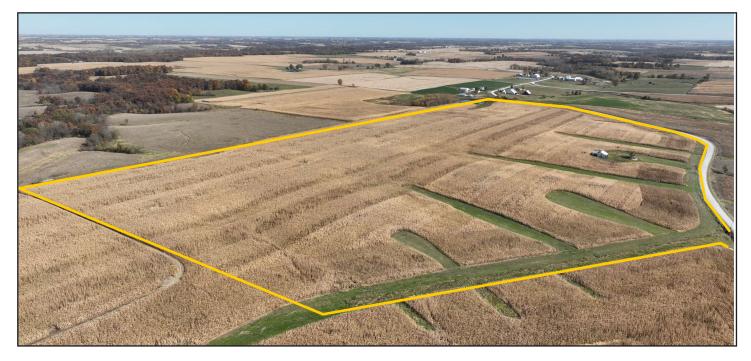

## **PROPERTY PHOTOS**

72.50 Acres, m/l, Jefferson County, IA

Looking Northeast

Looking Southwest

319.382.3343 | 1621 E. Washington St. | Washington, IA 52353 | www.Hertz.ag

RACHELLE HELLER, ALC 319.800.9316 RachelleH@Hertz.ag