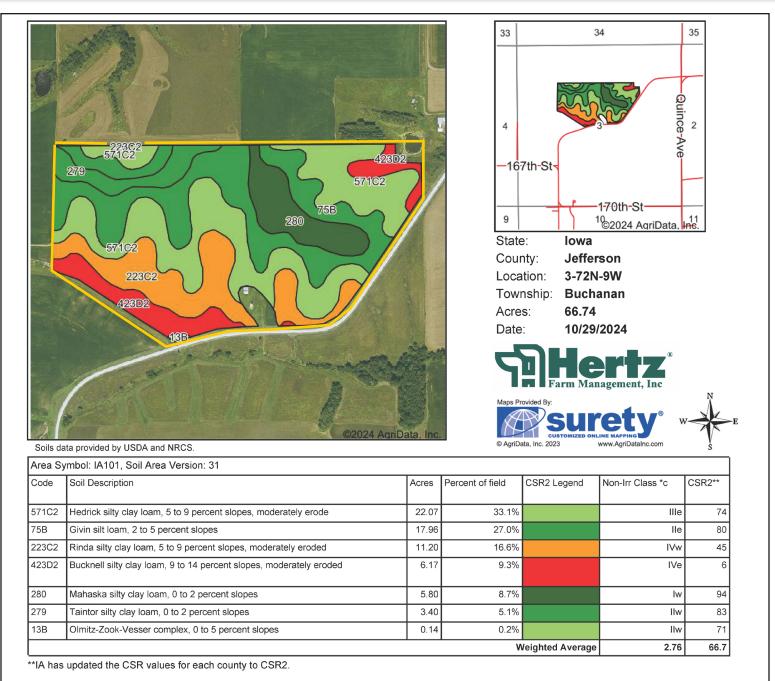

### **SOIL MAP** 66.74 FSA/Eff. Crop Acres

\*c: Using Capabilities Class Dominant Condition Aggregation Method

319.382.3343 | 1621 E. Washington St. | Washington, IA 52353 | www.Hertz.ag

RACHELLE HELLER, ALC 319.800.9316 RachelleH@Hertz.ag

#### Soil Types/Productivity

Primary soils are Hedrick, Givin and Rinda. CSR2 on the FSA/Eff. crop acres is 66.70. See soil map for detail.