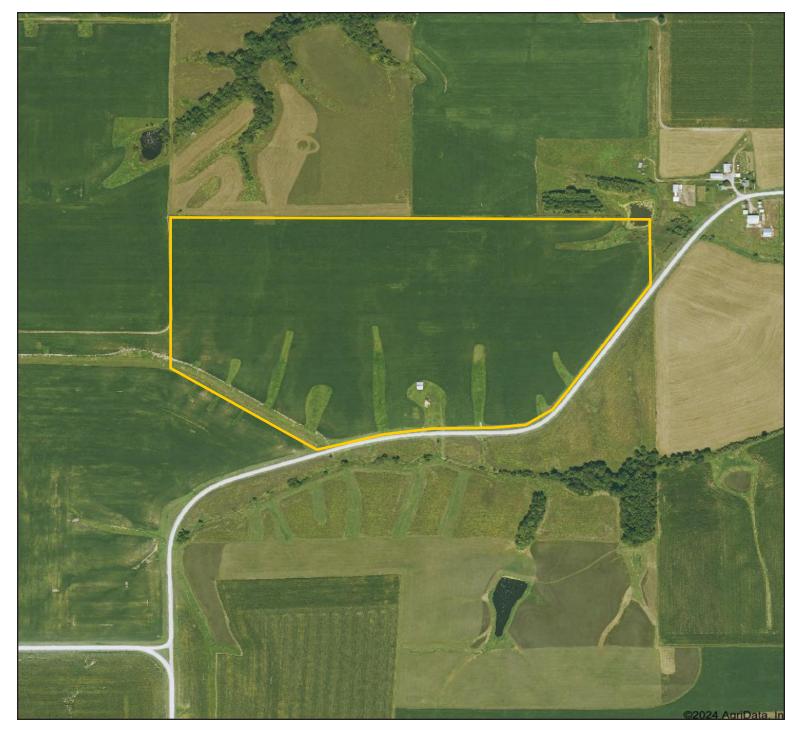

# LAND FOR SALE

### Productive Jefferson County Farm with an Open Lease for 2025



**RACEHLLE HELLER, ALC** Licensed Salesperson in IA & MO 319.800.9316 RachelleH@Hertz.ag

**ADAM SYLVESTER, AFM** Licensed Salesperson in IA 319.721.3170 AdamS@Hertz.ag

319.382.3343 | 1621 E. Washington St. Washington, IA 52353 | www.Hertz.ag

> 72.50 Acres, m/l Jefferson County, IA



### **PLAT MAP**

Buchanan Township, Jefferson County, IA



Map reproduced with permission of Farm & Home Publishers, Ltd.

319.382.3343 | 1621 E. Washington St. | Washington, IA 52353 | www.Hertz.ag

RACHELLE HELLER, ALC 319.800.9316 RachelleH@Hertz.ag



# **AERIAL PHOTO**

72.50 Acres, m/l, Jefferson County, IA

#### FSA/Eff. Crop Acres: 66.74 | Certified Grass Acres: 4.38 Est. | Soil Productivity: 66.70 CSR2



319.382.3343 | 1621 E. Washington St. | Washington, IA 52353 | www.Hertz.ag

RACHELLE HELLER, ALC 319.800.9316 RachelleH@Hertz.ag



### **SOIL MAP** 66.74 FSA/Eff. Crop Acres



\*c: Using Capabilities Class Dominant Condition Aggregation Method

319.382.3343 | 1621 E. Washington St. | Washington, IA 52353 | www.Hertz.ag

RACHELLE HELLER, ALC 319.800.9316 RachelleH@Hertz.ag



## **PROPERTY INFORMATION**

72.50 Acres, m/l, Jefferson County, IA

#### Location

From Fairfield: 4½ miles north on Pleasant Plain Rd., then 1¾ miles east on 167th St., then ½ mile north and east on 159th Blvd. The property is on the north side of the road.

#### **Simple Legal**

Part of SE<sup>1</sup>/<sub>4</sub> NW<sup>1</sup>/<sub>4</sub>, part of NE<sup>1</sup>/<sub>4</sub> SE<sup>1</sup>/<sub>4</sub>, and