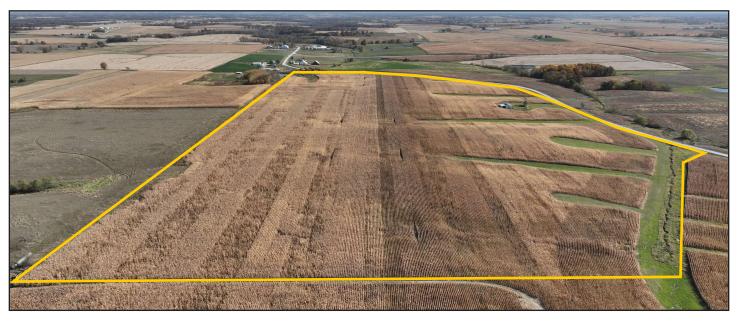

# **AERIAL PHOTO**

72.50 Acres, m/l, Jefferson County, IA

## **PROPERTY INFORMATION**

72.50 Acres, m/l, Jefferson County, IA