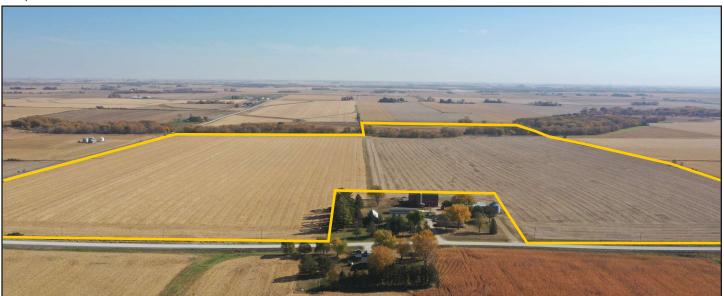

# **AERIAL PHOTO**

180.02 Acres, m/l, Bremer County, IA

#### Est. FSA/Eff. Crop Acres: 149.44 | CRP Acres: 16.82 | Soil Productivity: 85.70 CSR2

**319.234.1949** | 6314 Chancellor Dr. | Cedar Falls, IA 50613 | **www.Hertz.ag** 