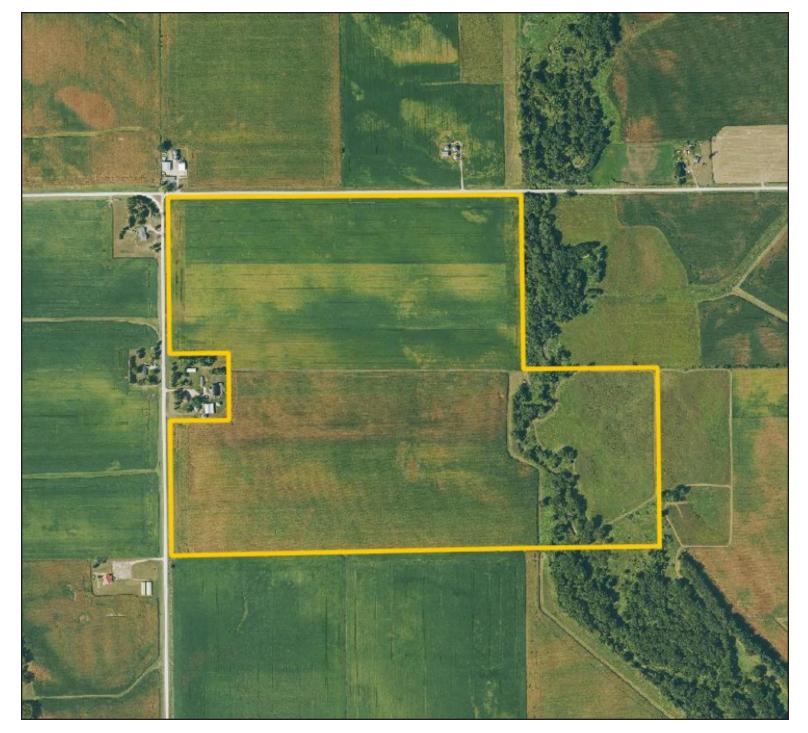

### **PROPERTY INFORMATION**

180.02 Acres, m/l, Bremer County, IA

#### **Simple Legal**

The NE¼, excluding the building site, of Section 27 and part of the SW¼ of the NW¼ of Section 26, all in Township 91 North, Range 11 West of the 5th P.M., Bremer Co., IA. *Final abstract/title documents to govern legal description*.