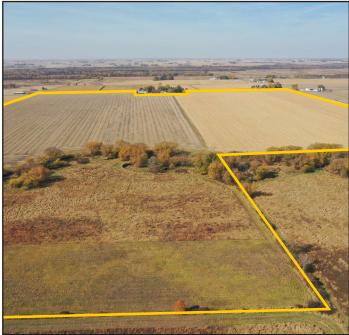

### **PROPERTY PHOTOS**

180.02 Acres, m/l, Bremer County, IA

#### Northwest looking Southeast

Northeast looking Southwest