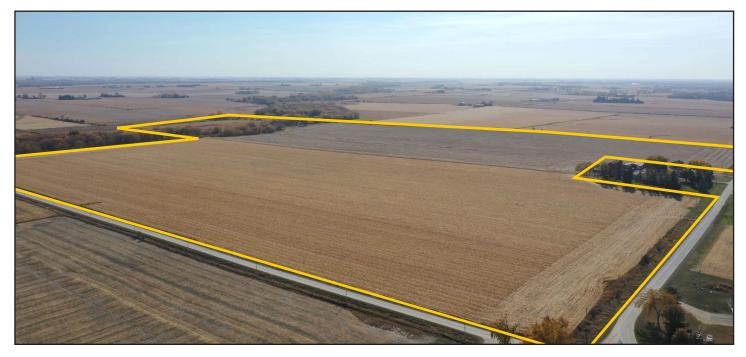

### **PROPERTY PHOTOS**

180.02 Acres, m/l, Bremer County, IA

#### Northwest looking Southeast

Northeast looking Southwest