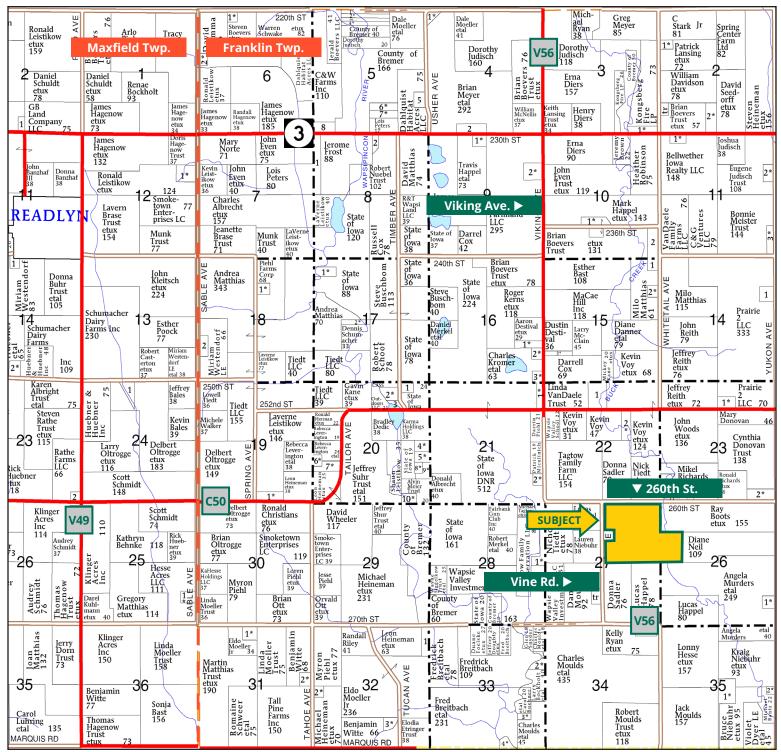

### **PLAT MAP**

Franklin Township, Bremer County, IA

Map reproduced with permission of Farm & Home Publishers, Ltd.

319.234.1949 | 6314 Chancellor Dr. | Cedar Falls, IA 50613 | www.Hertz.ag