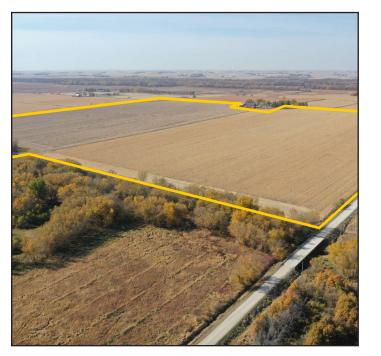

### **PROPERTY PHOTOS**

180.02 Acres, m/l, Bremer County, IA

#### East looking West

**319.234.1949** | 6314 Chancellor Dr. | Cedar Falls, IA 50613 | **www.Hertz.ag** 