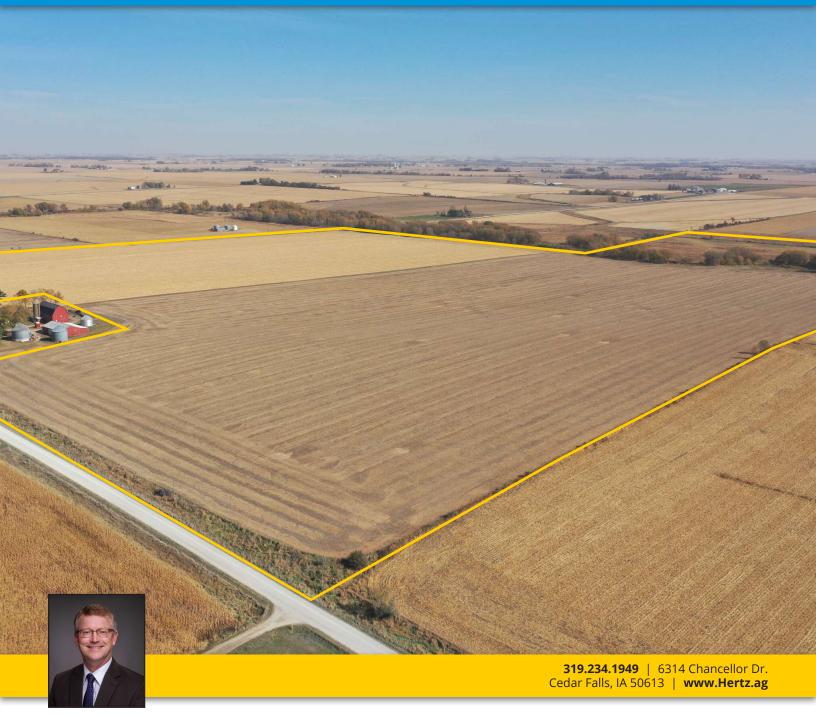

# **AERIAL PHOTO**

180.02 Acres, m/l, Bremer County, IA

#### Northwest looking Southeast

Northeast looking Southwest