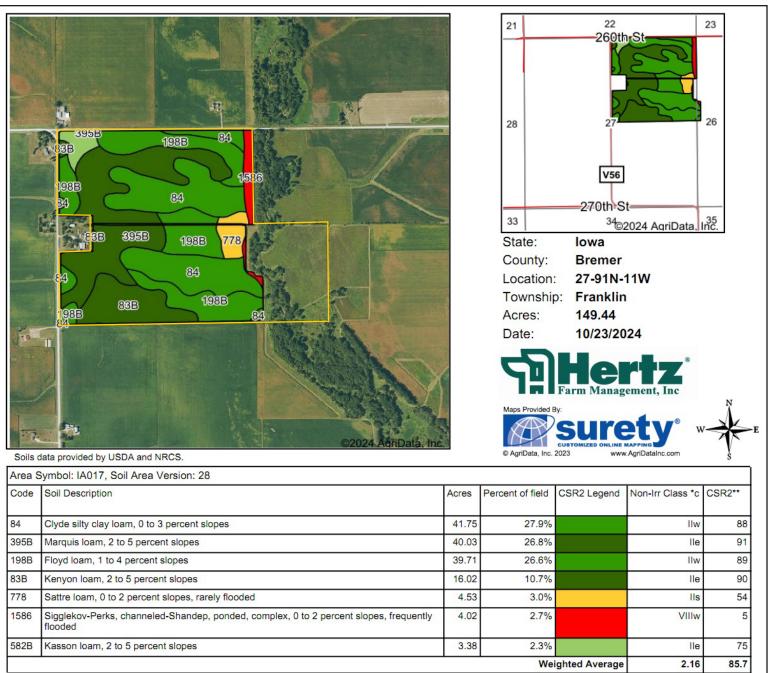

### **SOIL MAP**

149.44 Est. FSA/Eff. Crop Acres

\*\*IA has updated the CSR values for each county to CSR2.

\*c: Using Capabilities Class Dominant Condition Aggregation Method

#### Soil Types/Productivity

Primary soils are Clyde, Marquis, and Floyd. CSR2 on the est. FSA/Eff. crop acres is 85.70. See soil map for detail.