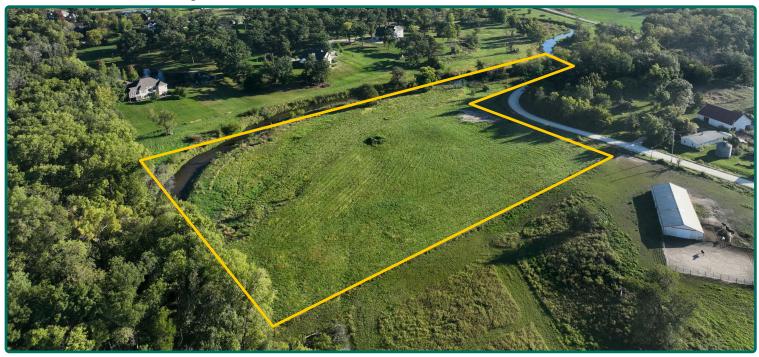

## **Aerial Photo**

8.13 Acres, m/l

### Property Information 8.13 Acres, m/l

#### **Comments**

This attractive building site, located just east of Bertram, features a scenic pasture and a section of Big Creek. Linn County has approved the construction of a single-family home in the southeast corner of this lot. The remainder of the property lies within the 500-year floodplain.