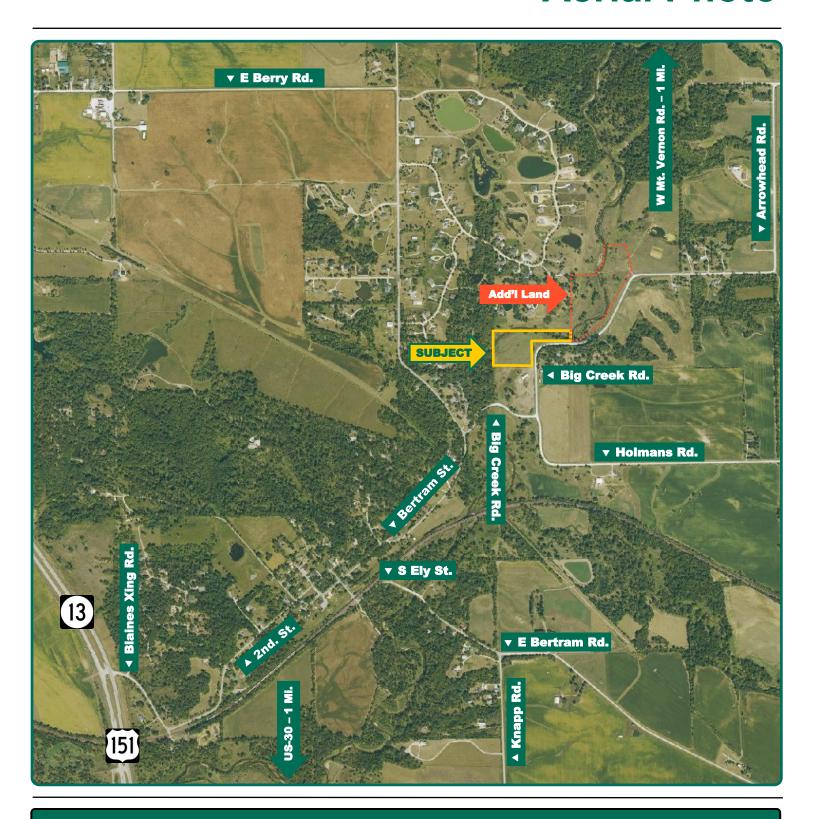

## **Aerial Photo**

8.13 Acres, m/l

#### Location

From Cedar Rapids—Intersection of US-151/IA-13 & Blaines Crossing Rd.:

1/4 mile southeast on Blaines Crossing Rd., 1/2 mile northeast on 2nd St., turn southeast on Angle St., which becomes Bertram St., continue 1/2 mile, 1/2 mile northeast on Big Creek Rd. The property is on the northwest side of the road.

#### **Additional Land for Sale**

Seller has an additional tract of land for sale located northeast of this property. See Additional Land Aerial Photo.

Troy Louwagie, ALC Licensed Broker in IA & IL 319-721-4068 TroyL@Hertz.ag