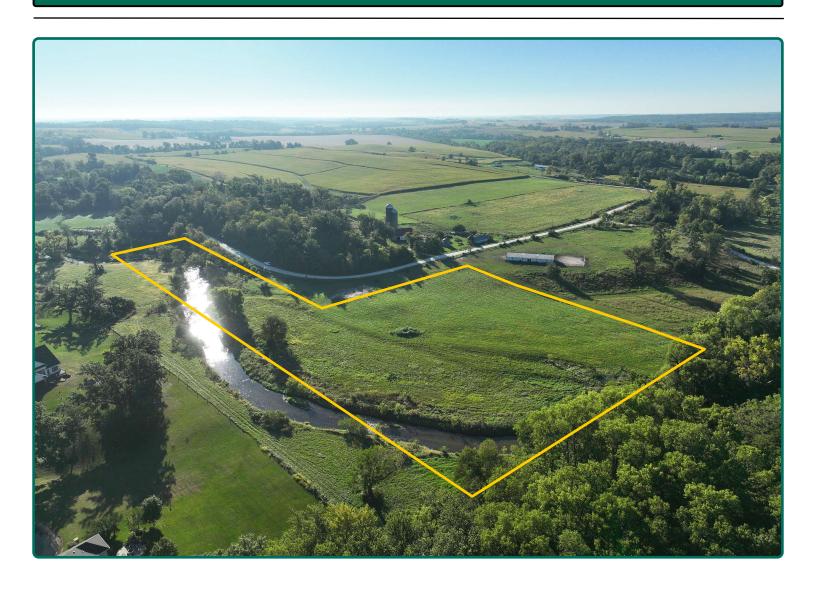

## **Aerial Photo**

8.13 Acres, m/l

### Property Information 8.13 Acres, m/l

#### **Comments**

This attractive building site, located just east of Bertram, features a scenic pasture and a section of Big Creek. Linn County has approved the construction of a single-family home in the southeast corner of this lot. The remainder of the property lies within the 500-year floodplain.