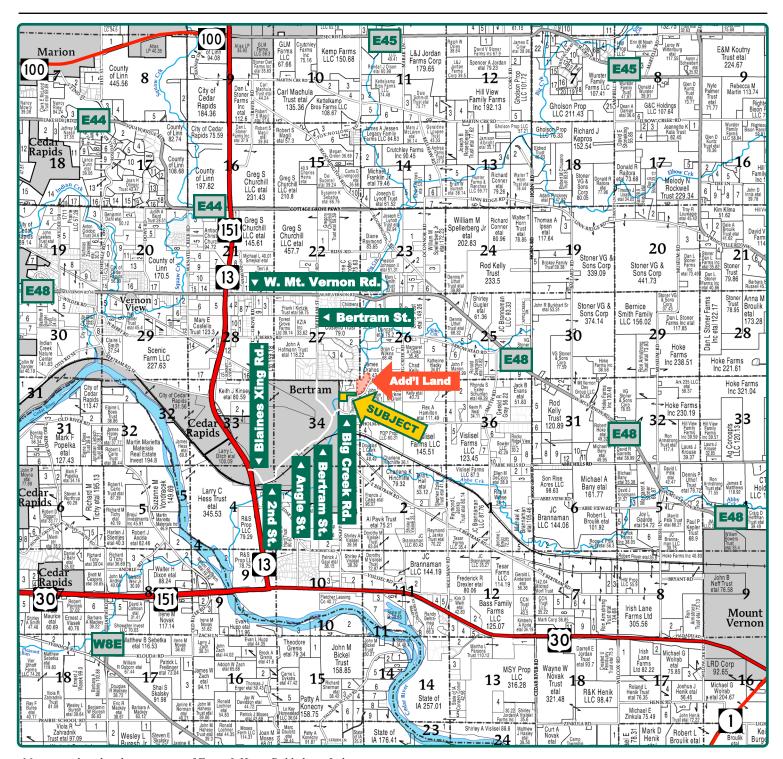

### **Plat Map**

Bertram Township, Linn County, IA

Map reproduced with permission of Farm & Home Publishers, Ltd.

#### Location

From Cedar Rapids—Intersection of US-151/IA-13 & Blaines Crossing Rd.:

1/4 mile southeast on Blaines Crossing Rd., 1/2 mile northeast on 2nd St., turn southeast on Angle St., which becomes Bertram St., continue 1/2 mile, 1/2 mile northeast on Big Creek Rd. The property is on the northwest side of the road.

#### **Legal Description**

That part of the NE¼ NE¼ lying north and west of the road excepting Timberlake First and Second Additions, Section 34, Township 83 North, Range 6 West of the 5th P.M., Linn County, Iowa. Final abstract to govern legal description.