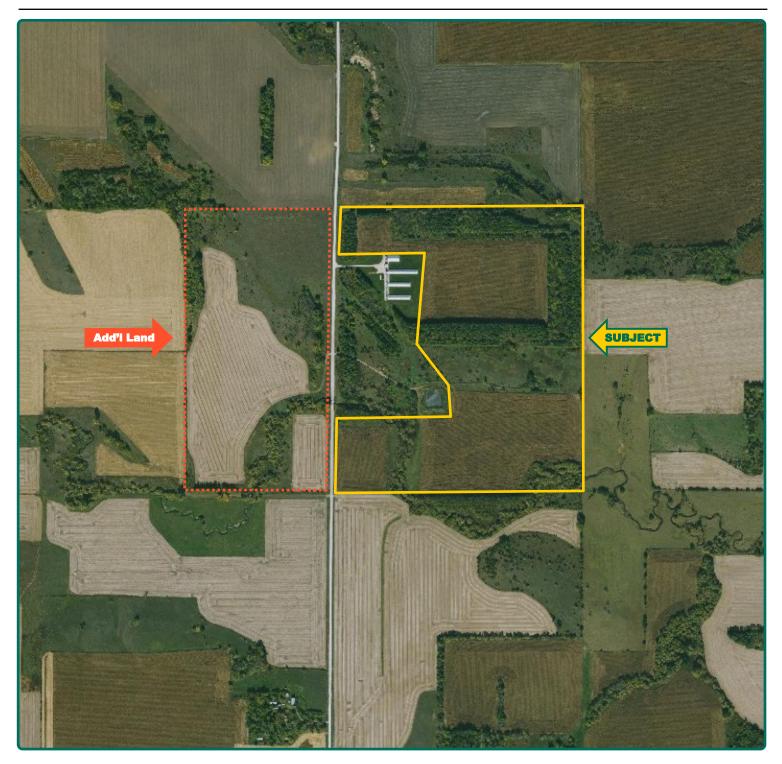

# **Aerial Photo**

107.44 Acres, m/l

| FSA/Eff. Crop Acre | es: 54.93  |
|--------------------|------------|
| CRP Acres:         | 6.10       |
| Corn Base Acres:   | 47.50      |
| Bean Base Acres:   | 2.70       |
| Soil Productivity: | 80.50 CSR2 |

### Property Information 107.44 Acres, m/l