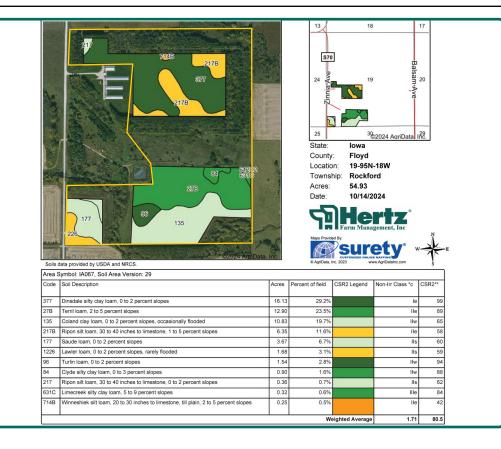

### Soil Map 54.93 FSA/Eff. Crop Acres

### **Soil Types/Productivity**

Primary soils are Dinsdale, Terril, and Coland. CSR2 on the FSA/Eff. crop acres is 80.50. See soil map for detail.