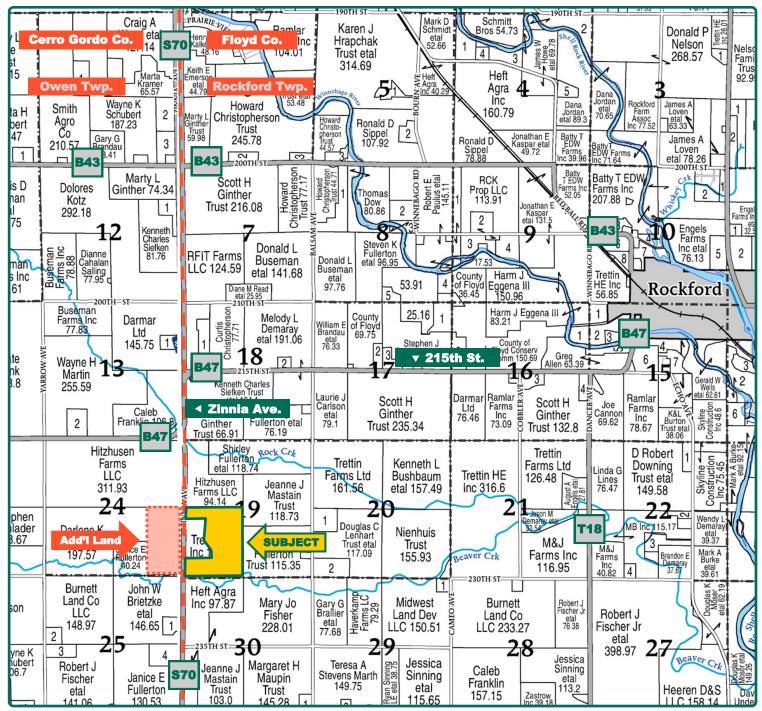

# **Plat Map**

### Rockford Township, Floyd County, IA

Map reproduced with permission of Farm & Home Publishers, Ltd.