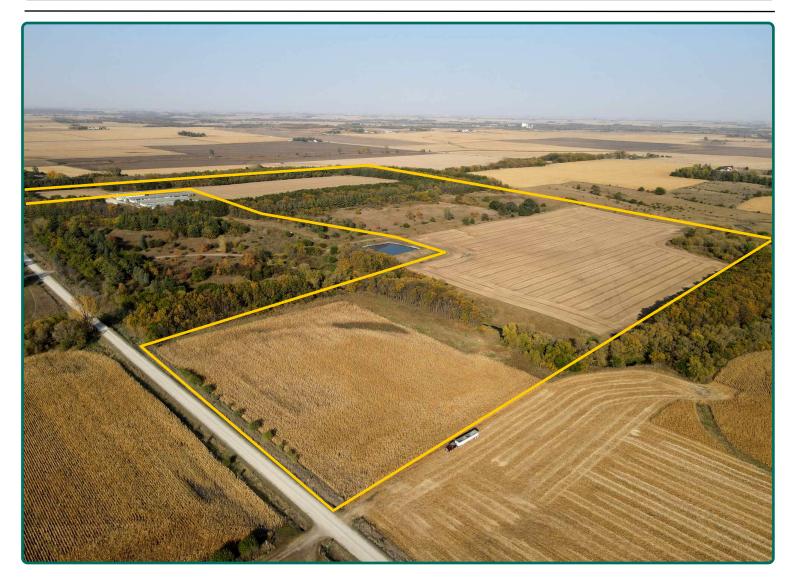

# **Aerial Photo**

107.44 Acres, m/l

| FSA/Eff. Crop Acre | es: 54.93  |
|--------------------|------------|
| CRP Acres:         | 6.10       |
| Corn Base Acres:   | 47.50      |
| Bean Base Acres:   | 2.70       |
| Soil Productivity: | 80.50 CSR2 |

### Property Information 107.44 Acres, m/l