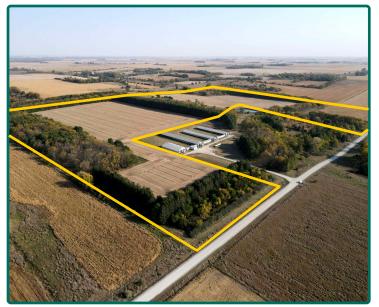

# **Aerial Photo**

107.44 Acres, m/l

| FSA/Eff. Crop Acre | es: 54.93  |
|--------------------|------------|
| CRP Acres:         | 6.10       |
| Corn Base Acres:   | 47.50      |
| Bean Base Acres:   | 2.70       |
| Soil Productivity: | 80.50 CSR2 |

### Property Information 107.44 Acres, m/l